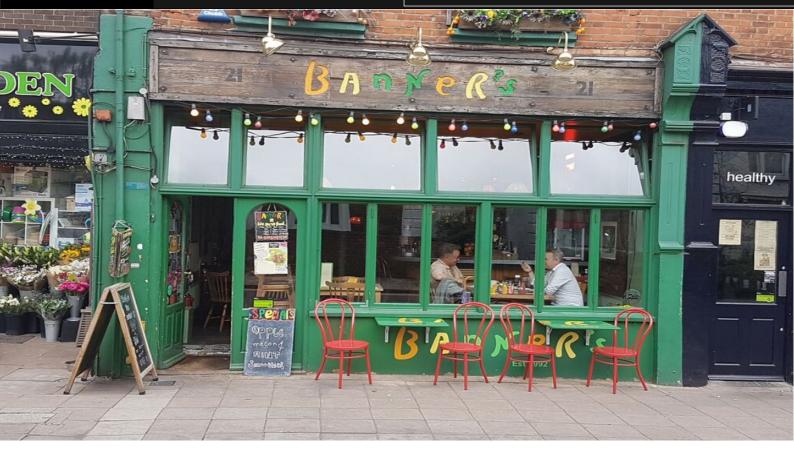

## FREEHOLD OPPORTUNITY CROUCH END

21 PARK ROAD, LONDON, N8 8TE

#### Description

Crouch End is an affluent North London suburb. The premises are situated on Park Road close to the junction with Middle Lane and The Broadway. The village area is served with a mix of local restaurants and retailers. Crouch Hill overground station and Highgate underground station are located close by.