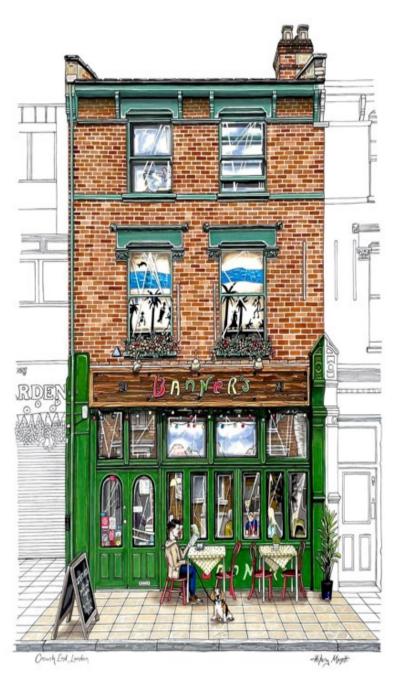

## FREEHOLD OPPORTUNITY CROUCH END

21 PARK ROAD, LONDON, N8 8TE

#### Description

Crouch End is an affluent North London suburb. The premises are situated on Park Road close to the junction with Middle Lane and The Broadway. The village area is served with a mix of local restaurants and retailers. Crouch Hill overground station and Highgate underground station are located close by.