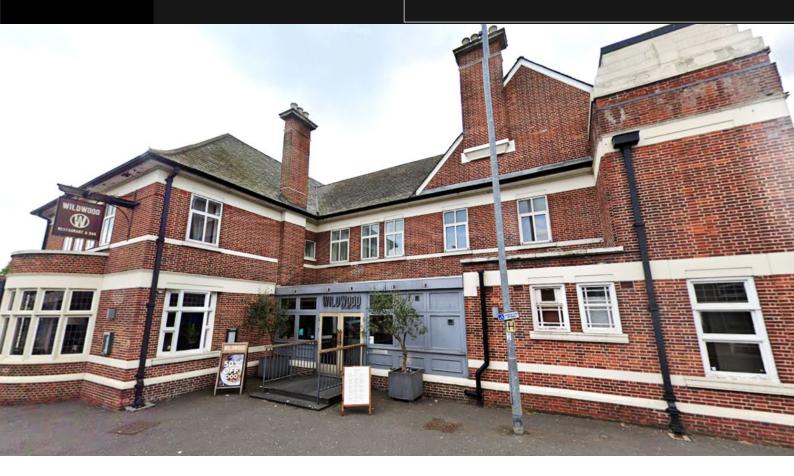

## Description

GEN

1 U S

Prominent location situated in Hornchurch city centre next door Giggling Squid and close to Prezzo, Nando's, Zizzi and other independent retailers and restaurants. The premises are close to Hornchurch underground and Emerson Park overground stations.

The property is arranged over the ground floor and benefits from significant outside seating.

Ground 4,500 sq ft 418 sq m

Viewing is strictly by prior appointment with Genius1Group:

Brandon Elmon 07970 441122 brandon@genius1group.com