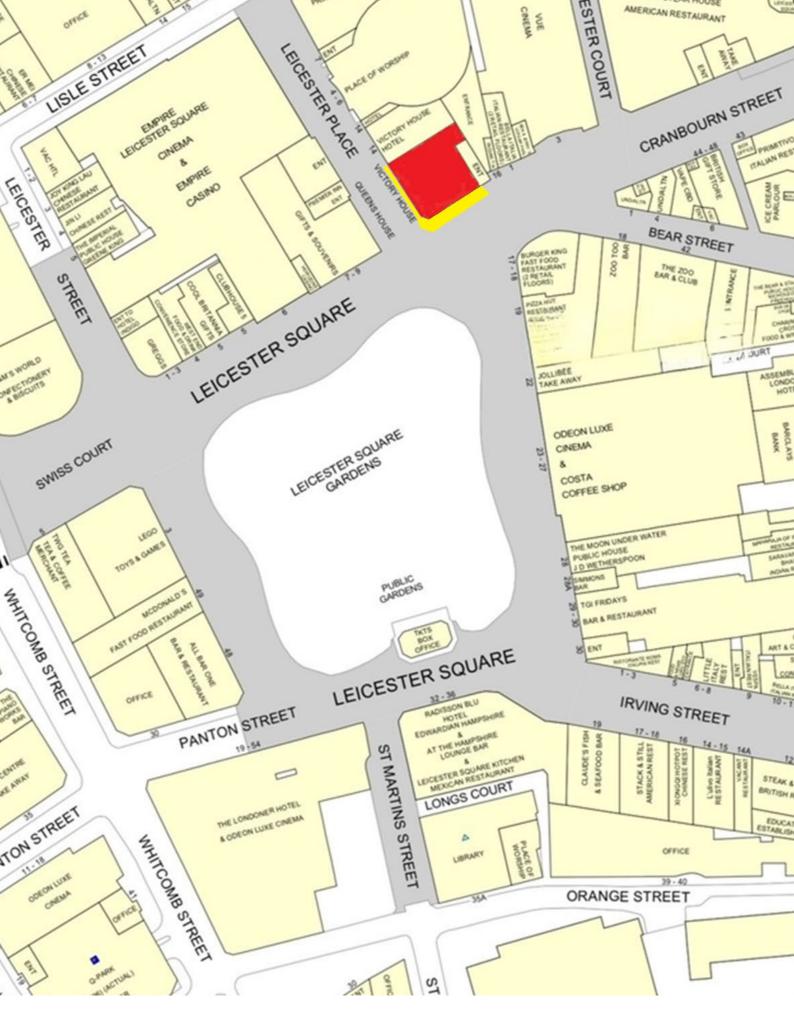

## PRIME LEICESTER SQUARE OPPORTUNITY

14 LEICESTER SQUARE, LONDON WC2H 7NG

The premises are situated in the heart of the iconic Leicester Square which is the location of nationally significant cinemas such as the Odeon and Empire, which are often used for film premieres and The Prince Charles Cinema. The busy and vibrant public square has numerous restaurants, shops, theatres, clubs and nightlife and many tourist attractions.