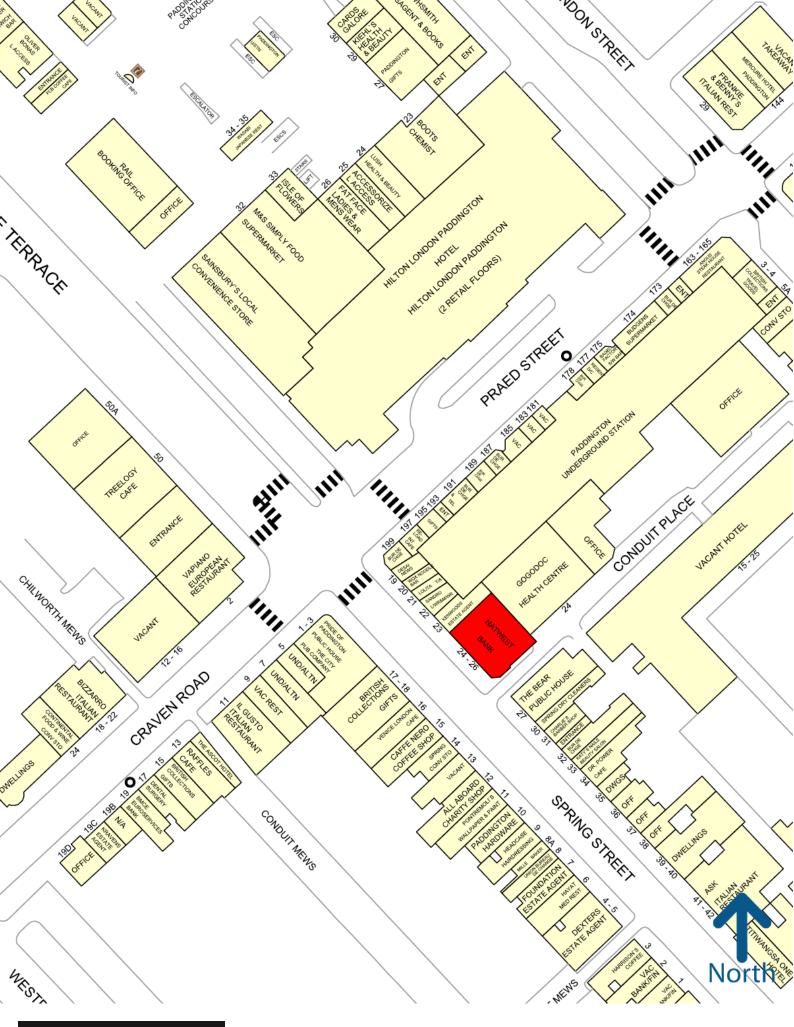

## Description

GEN

1 U S

Situated in Spring Street close to Praed Street, Edgware Road and Hyde Park and within easy reach of the shops, bars, cafes and restaurants of the surrounding area, Bayswater and Mayfair.

The premises are in close proximity to Paddington railway and underground station.

Ground Floor and Basement is approximately 3,621 sq ft

Viewing by prior appointment with Genius1Group:

Brandon Elmon 07970 441122 brandon@genius1group.com