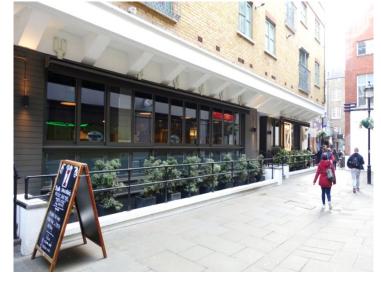

## Description

The restaurant and Bar is situated in between Wardour Street and Dean Street within St Anne's Court and close to The Soho Theatre.

Google Street View

The fully fitted premises are arranged over the raised ground floor of approximately 5,000 sq ft.