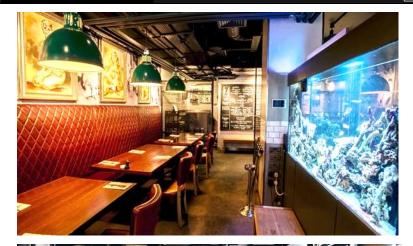

## Description

The restaurant and Bar is situated in between Wardour Street and Dean Street within St Anne's Court and close to The Soho Theatre.

Google Street View

The fully fitted premises are arranged over the raised ground floor of approximately 5,000 sq ft.