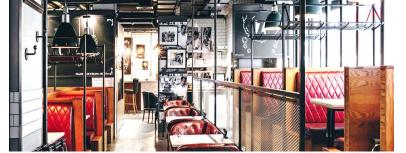

## Description

The restaurant and Bar is situated in between Wardour Street and Dean Street within St Anne's Court and close to The Soho Theatre.

Google Street View

The fully fitted premises are arranged over the raised ground floor of approximately 5,000 sq ft.