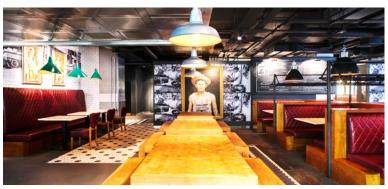

## Description

The restaurant and Bar is situated in between Wardour Street and Dean Street within St Anne's Court and close to The Soho Theatre.

Google Street View

The fully fitted premises are arranged over the raised ground floor of approximately 5,000 sq ft.