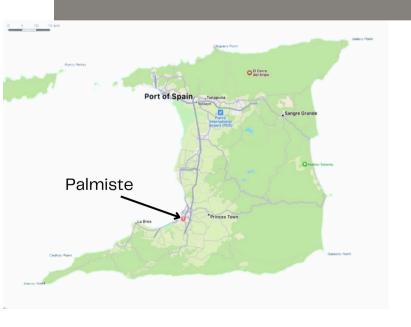

100 Palmeras Development, Palmiste Ext., Trinidad and Tobago Palmiste is a prominent area in the South of Trinidad.

Palmiste, known for its prominence and desirability, offers an ideal setting for luxury living and real estate investments.