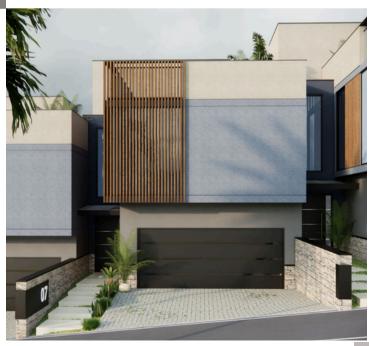

### **FOR SALE**

3 BEDROOM

2 FULL BATH

PARKING SPOTS FOR

(福) 4733 SQ FT\*

\*includes a rooftop lounge and exclusive pool

**EXCLUSIVE PLUNGE POOL** 

STARTING AT TT\$ 3,000,000 US\$520,000 / CA\$615,000 / GBP347,903

## **FLOOR PLAN**

4733 sq ft\*

\*Indoor- 3400sq ft Rooftop- 1025 sq ft Backyard- 308 sq ft

### **FEATURES**

- Gated community
- 24 Hour Security
- Elevator lift
- Indoor parking
- · Basement option
- · Exclusive plunge pool
- Solar System included
- WIFI ready smart home
- Rooftop terrace lounge
- Remote home access and control
- Noise Cancellation (Quiet Indoor)