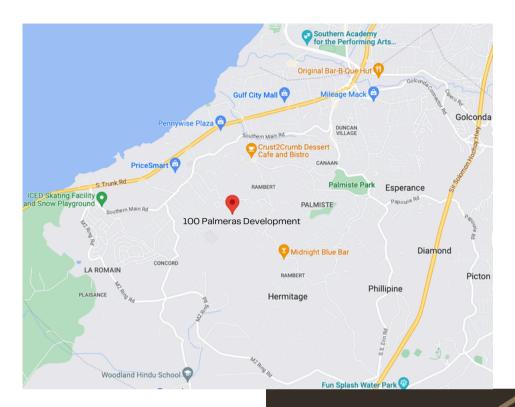

100 Palmeras Development, Palmiste Ext., Trinidad and Tobago Palmiste is a prominent area in the South of Trinidad.

Palmiste, known for its prominence and desirability, offers an ideal setting for luxury living and real estate investments.

The property's ridge location takes advantage of the area's elevated position, providing unparalleled views and a constant flow of refreshing breeze.

### **AMENITIES**

Explore the array of amenities available near Palmiste Ext.

### 1-6mins

- Supermart
- Gym
- Community Centre
- Mechanic

#### **7-10mins**

- School
- Gas station
- Shopping mall
- Post office
- Pharmacy
- Health Centre
- Bank
- · Home goods
- Spa
- Membership warehouse club

### 11-15mins

- Ice skating
- Water park

#### 16-19

- Hotel and Conference Centre
- hospital

100 Palmeras
Development focuses on modern eco-friendly smart homes with an air of simplicity. Our design concepts are geared towards comfort.

Based in the Caribbean, our focus is on sustainability and luxury as we plan to rebuild the region while embracing energy-efficient features and eco-friendly materials.