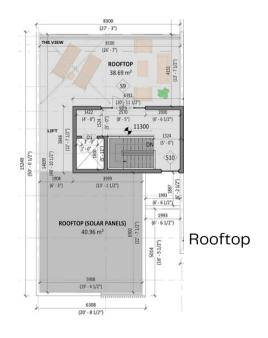

## **FLOOR PLAN**

4733 sq ft\*

\*Indoor- 3400sq ft Rooftop- 1025 sq ft Backyard- 308 sq ft

### **FEATURES**

- Gated community
- 24 Hour Security
- Elevator lift
- Indoor parking
- · Basement option
- · Exclusive plunge pool
- Solar System included
- WIFI ready smart home
- Rooftop terrace lounge
- Remote home access and control
- Noise Cancellation (Quiet Indoor)