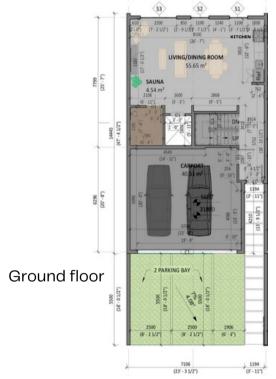

## **FLOOR PLAN**

4733 sq ft\*

\*Indoor- 3400sq ft Rooftop- 1025 sq ft Backyard- 308 sq ft