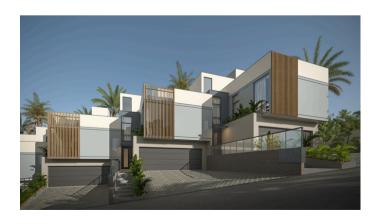

### **FOR SALE**

3 BEDROOM

2 FULL BATH

PARKING SPOTS FOR

(福) 4733 SQ FT\*

\*includes a rooftop lounge and exclusive pool

**EXCLUSIVE PLUNGE POOL** 

STARTING AT TT\$ 3,000,000 US\$520,000 / CA\$615,000 / GBP347,903

100 Palmeras Development, Palmiste Ext., Trinidad and Tobago Palmiste is a prominent area in the South of Trinidad.

Palmiste, known for its prominence and desirability, offers an ideal setting for luxury living and real estate investments.

The property's ridge location takes advantage of the area's elevated position, providing unparalleled views and a constant flow of refreshing breeze.