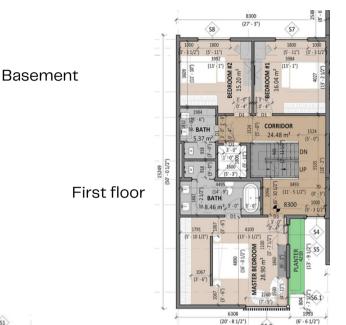

### **FOR SALE**

3 BEDROOM

2 FULL BATH

PARKING SPOTS FOR

(福) 4733 SQ FT\*

\*includes a rooftop lounge and exclusive pool

**EXCLUSIVE PLUNGE POOL** 

STARTING AT TT\$ 3,000,000 US\$520,000 / CA\$615,000 / GBP347,903

## **FLOOR PLAN**

4733 sq ft\*

\*Indoor- 3400sq ft Rooftop- 1025 sq ft Backyard- 308 sq ft