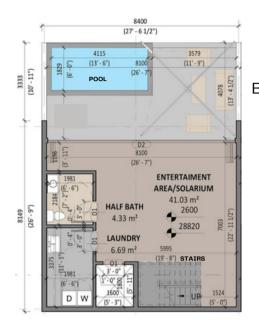

## **FLOOR PLAN**

4733 sq ft\*

\*Indoor- 3400sq ft Rooftop- 1025 sq ft Backyard- 308 sq ft