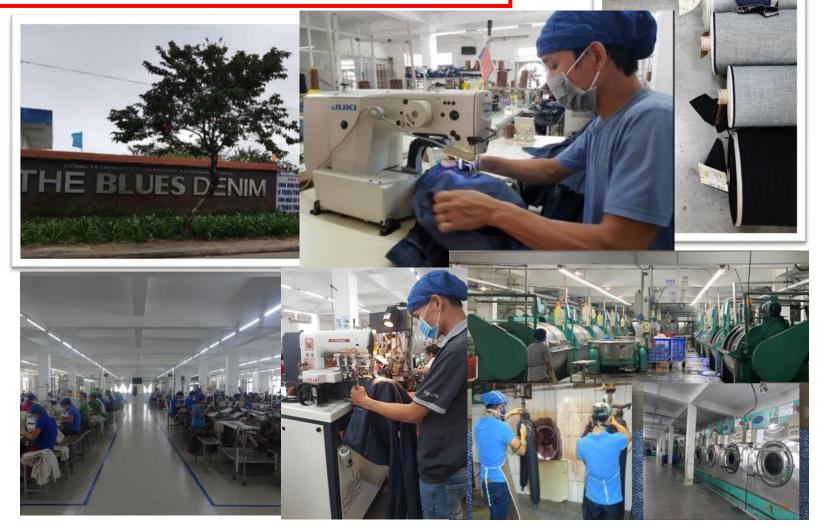

# 3-1. Denim Garment & Washing Factory – THE BLUES DENIM.

|     |                        | Location                                                                                                                          | Quang Nam province                                                                                      |
|-----|------------------------|-----------------------------------------------------------------------------------------------------------------------------------|---------------------------------------------------------------------------------------------------------|
|     |                        | Garment<br>Lines                                                                                                                  | 10 lines<br>( 30 workers per line )                                                                     |
|     | Employee               | Grment - 600 Workers<br>Washing – 150 Workers                                                                                     |                                                                                                         |
| 3.내 | odo.                   | Capacity /<br>Monthly<br>수정                                                                                                       | 5 Pockets Jeans/Pants 200,000 PCS Basic Casual Jackets 40,000PCS Denim Washing 200,000 PCS              |
|     | Production<br>Category | <ul> <li>Kids'/ Ladies'/ Men's</li> <li>100% Woven Items</li> <li>Jeans/ Non –Denim Pants/<br/>Skirts/ Jackets/ Shorts</li> </ul> |                                                                                                         |
|     |                        | Customer                                                                                                                          | J.Crew (USA), Madewell (USA)<br>TATE (Korea), Airwalk (Korea)<br>Forever 21 (USA/Asia),<br>Replay (USA) |