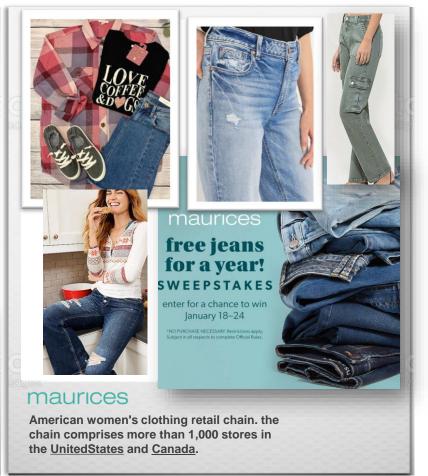

# 3-1. Denim Garment & Washing Factory – THE BLUES DENIM.

|     |                        | Location                                                                                                                          | Quang Nam province                                                                                      |
|-----|------------------------|-----------------------------------------------------------------------------------------------------------------------------------|---------------------------------------------------------------------------------------------------------|
|     |                        | Garment<br>Lines                                                                                                                  | 10 lines<br>( 30 workers per line )                                                                     |
|     | Employee               | Grment - 600 Workers<br>Washing – 150 Workers                                                                                     |                                                                                                         |
| 3.내 | odo.                   | Capacity /<br>Monthly<br>수정                                                                                                       | 5 Pockets Jeans/Pants 200,000 PCS Basic Casual Jackets 40,000PCS Denim Washing 200,000 PCS              |
|     | Production<br>Category | <ul> <li>Kids'/ Ladies'/ Men's</li> <li>100% Woven Items</li> <li>Jeans/ Non –Denim Pants/<br/>Skirts/ Jackets/ Shorts</li> </ul> |                                                                                                         |
|     |                        | Customer                                                                                                                          | J.Crew (USA), Madewell (USA)<br>TATE (Korea), Airwalk (Korea)<br>Forever 21 (USA/Asia),<br>Replay (USA) |