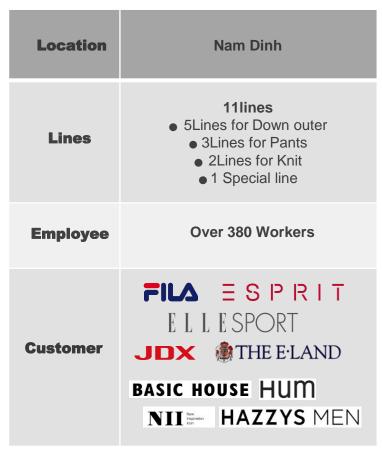

# **2-2. Woven, Jersey Garment Factory –**Son Ha Garment Joint Stock Company/ Son Ha Phu Tho Limited Co.

| Company               | Son Ha Garment<br>Joint Stock Company                                                        |
|-----------------------|----------------------------------------------------------------------------------------------|
| Location              | SonTay Town                                                                                  |
| Lines                 | 22 Lines<br>70~75 Workers / Line                                                             |
| Employee              | 2,200 Workers                                                                                |
| Main Item             | Jacket, Shirts, Pants,<br>Skirt, Short, Dress<br>(Insulation, Down,<br>Seam Seal, Laser Cut) |
| Capacity<br>/ Monthly | Jacket - 220,000 PCS Pants - 800,000 PCS Shirts - 800,000 PCS Dress - 800,000 PCS            |

| Company               | Son Ha Phu Tho<br>Limited Co.(Factory #2)             |
|-----------------------|-------------------------------------------------------|
| Location              | Phu Tho Province                                      |
| Lines                 | 14 Lines<br>35~40 Workers / Line                      |
| Employee              | 600 Workers                                           |
| Main Item             | Knits & Fleeces Garments                              |
| Capacity<br>/ Monthly | T-Shirt (Knits) – 800,000 PCS<br>Fleece – 350,000 PCS |