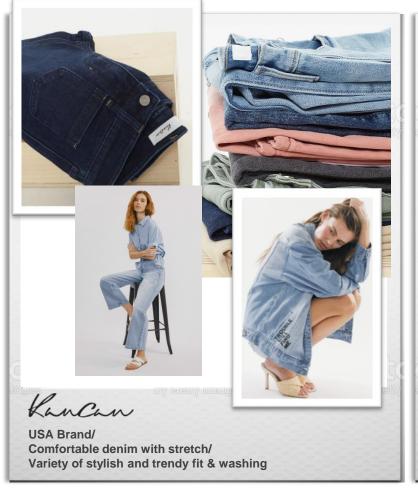

### 3. Denim.

"3F" – Good denim is made when the 3 elements of Fit, Fabric and Finishing are harmonized.

- Fabric : Uri company is sourcing and developing directly from Europe, China and Vietnam by designers to find good fabrics.
- Fit: In order to improve the fit and prevent deformation after washing, fabric & pattern data are accumulated, and professional pattern maker use the data to provide a better fit.
- Finishing : In order to give the body a three- dimensional effect and complete the style according to the trend,
  Uri company is developing a unique and differentiated washing method with Kancan ,a major denim customer

### 3-3. Main Customer

We are looking forward to making you satisfy through Uri company.