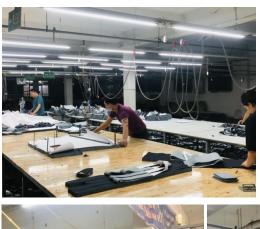

# 3-1. Denim Garment & Washing Factory – THE BLUES DENIM.

|     |                        | Location                                                                                                                          | Quang Nam province                                                                                      |
|-----|------------------------|-----------------------------------------------------------------------------------------------------------------------------------|---------------------------------------------------------------------------------------------------------|
|     |                        | Garment<br>Lines                                                                                                                  | 10 lines<br>( 30 workers per line )                                                                     |
|     | Employee               | Grment - 600 Workers<br>Washing – 150 Workers                                                                                     |                                                                                                         |
| 3.내 | odo.                   | Capacity /<br>Monthly<br>수정                                                                                                       | 5 Pockets Jeans/Pants 200,000 PCS Basic Casual Jackets 40,000PCS Denim Washing 200,000 PCS              |
|     | Production<br>Category | <ul> <li>Kids'/ Ladies'/ Men's</li> <li>100% Woven Items</li> <li>Jeans/ Non –Denim Pants/<br/>Skirts/ Jackets/ Shorts</li> </ul> |                                                                                                         |
|     |                        | Customer                                                                                                                          | J.Crew (USA), Madewell (USA)<br>TATE (Korea), Airwalk (Korea)<br>Forever 21 (USA/Asia),<br>Replay (USA) |