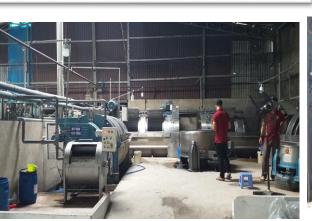

# **3-2. Denim Washing Factory – BEN NGHE GARMENT & LAUNDRY CO., LTD**

| Location              | Binh Duong Province                                                                                                                                                            |
|-----------------------|--------------------------------------------------------------------------------------------------------------------------------------------------------------------------------|
| Employee              | 215 Workers                                                                                                                                                                    |
| Capacity /<br>Monthly | 2,000,000~2,500,000 PCS                                                                                                                                                        |
| Washing<br>method     | <ul> <li>Super-soft w/s</li> <li>Bio polish w/s</li> <li>Bio/enzyme(Stone, Ball) w/s</li> <li>Enzyme Stone w/s</li> <li>Enzyme Bleach w/s</li> <li>PP w/s, Acid w/s</li> </ul> |
| Certification         | WRAP, SLCP Verification                                                                                                                                                        |
| Customer              | POLO NAUTICA GAP  #M DOCKERS GIORDANO  Calvin Klein LACOSTE CAA                                                                                                                |

# **3-2. Denim Washing Factory** – WASH WON JIN.VN.CO. LTD

| Location          | Binh Chanh Dist.                                                                                                                              |
|-------------------|-----------------------------------------------------------------------------------------------------------------------------------------------|
| Employee          | 130 Workers                                                                                                                                   |
| Capacity /<br>Day | Garment W/S - 40,000PCS Enzyme,Stone W/S Denim - 7,000PCS Mineral W/S - 3,000PCS Oil Wash -1,500PCS Tie Dye - 1,500PCS Pigment Dye - 5,000Pcs |
| Customer          | Walmart Control TARGET HOLLISTER JCPenney                                                                                                     |