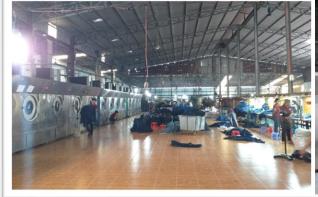

# **3-2. Denim Washing Factory – BEN NGHE GARMENT & LAUNDRY CO., LTD**

| Location              | Binh Duong Province                                                                                                                                                            |
|-----------------------|--------------------------------------------------------------------------------------------------------------------------------------------------------------------------------|
| Employee              | 215 Workers                                                                                                                                                                    |
| Capacity /<br>Monthly | 2,000,000~2,500,000 PCS                                                                                                                                                        |
| Washing<br>method     | <ul> <li>Super-soft w/s</li> <li>Bio polish w/s</li> <li>Bio/enzyme(Stone, Ball) w/s</li> <li>Enzyme Stone w/s</li> <li>Enzyme Bleach w/s</li> <li>PP w/s, Acid w/s</li> </ul> |
| Certification         | WRAP, SLCP Verification                                                                                                                                                        |
| Customer              | POLO NAUTICA GAP  #M DOCKERS GIORDANO  Calvin Klein LACOSTE CAA                                                                                                                |

#### Washing:

- The Blues Denim in Quang Nam Province
- Ben Nghe Garment & Laundry Co.,Ltd. in Binh Duong Province
- WASH WON JIN CO.,LTD in Binh Chanh