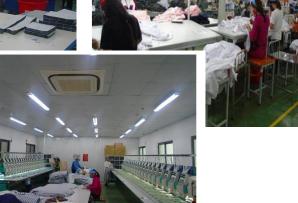

#### **Garment Factory**

### **2-1. Woven Garment Factory** – YOUNGS & LONGMA

# 2-1. Woven Garment Factory – Xuan Thanh VN

| Location              | Thanh Hoa Province                        |
|-----------------------|-------------------------------------------|
| Lines                 | 5 lines                                   |
| Employee              | 241 Workers                               |
| Capacity<br>/ Monthly | Jacket - 14,000 PCS<br>Pants - 50,000 PCS |
| Customer              | THE E·LAND  NBA  FIFA                     |

# 2-1. Woven Garment Factory – Xuan Thanh VN