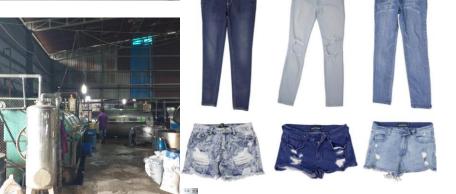

# 3-1. Denim Garment & Washing Factory – THE BLUES DENIM.

|     |                        | Location                                                                                                                          | Quang Nam province                                                                                      |
|-----|------------------------|-----------------------------------------------------------------------------------------------------------------------------------|---------------------------------------------------------------------------------------------------------|
|     |                        | Garment<br>Lines                                                                                                                  | 10 lines<br>( 30 workers per line )                                                                     |
|     | Employee               | Grment - 600 Workers<br>Washing – 150 Workers                                                                                     |                                                                                                         |
| 3.내 | odo.                   | Capacity /<br>Monthly<br>수정                                                                                                       | 5 Pockets Jeans/Pants 200,000 PCS Basic Casual Jackets 40,000PCS Denim Washing 200,000 PCS              |
|     | Production<br>Category | <ul> <li>Kids'/ Ladies'/ Men's</li> <li>100% Woven Items</li> <li>Jeans/ Non –Denim Pants/<br/>Skirts/ Jackets/ Shorts</li> </ul> |                                                                                                         |
|     |                        | Customer                                                                                                                          | J.Crew (USA), Madewell (USA)<br>TATE (Korea), Airwalk (Korea)<br>Forever 21 (USA/Asia),<br>Replay (USA) |

# **3-1. Denim Garment Factory – Thanh Cong.**

| Location              | Ho chi minh                                                                                                                        |
|-----------------------|------------------------------------------------------------------------------------------------------------------------------------|
| Lines                 | 3 Lines (1 line - auto machine for preparation for strong to short and various item)                                               |
| Employee              | 150 Workers                                                                                                                        |
| Capacity /<br>Monthly | Pants 50,000~70,000 PCS Basic Casual Jackets 25,000~35,000PCS                                                                      |
| Remark                | <ul> <li>Uri company 100% occupied and manage capacity and quality.</li> <li>Multi Item, small quantity, trend applied.</li> </ul> |