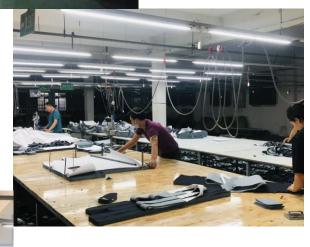

--------------|------------------------------------------------------------------------------------------------------------------------------------|
| Lines                 | 3 Lines (1 line - auto machine for preparation for strong to short and various item)                                               |
| Employee              | 150 Workers                                                                                                                        |
| Capacity /<br>Monthly | Pants 50,000~70,000 PCS Basic Casual Jackets 25,000~35,000PCS                                                                      |
| Remark                | <ul> <li>Uri company 100% occupied and manage capacity and quality.</li> <li>Multi Item, small quantity, trend applied.</li> </ul> |

























# **3-2. Denim Washing Factory – BEN NGHE GARMENT & LAUNDRY CO., LTD**

| Location              | Binh Duong Province                                                                                                                                                            |
|-----------------------|--------------------------------------------------------------------------------------------------------------------------------------------------------------------------------|
| Employee              | 215 Workers                                                                                                                                                                    |
| Capacity /<br>Monthly | 2,000,000~2,500,000 PCS