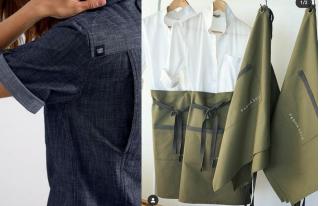

#### 3. Denim

### 3. Denim.

"3F" – Good denim is made when the 3 elements of Fit, Fabric and Finishing are harmonized.

- Fabric : Uri company is sourcing and developing directly from Europe, China and Vietnam by designers to find good fabrics.
- Fit: In order to improve the fit and prevent deformation after washing, fabric & pattern data are accumulated, and professional pattern maker use the data to provide a better fit.
- Finishing : In order to give the body a three- dimensional effect and complete the style according to the trend,
  Uri company is developing a unique and differentiated washing method with Kancan ,a major denim customer