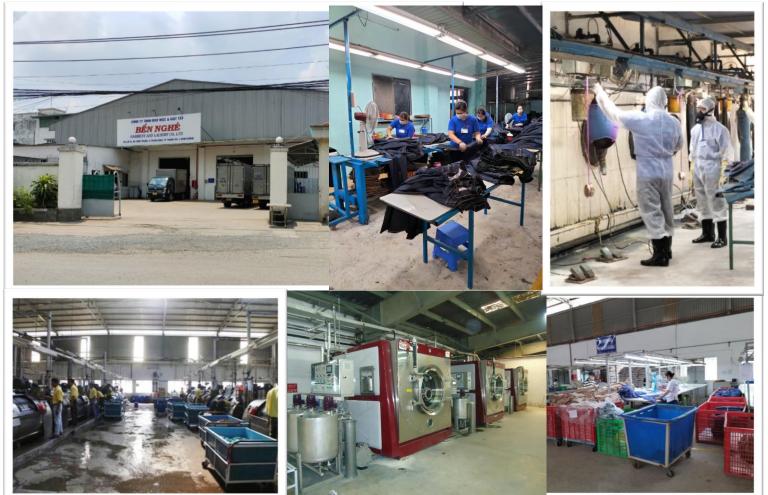

# **3-2. Denim Washing Factory – BEN NGHE GARMENT & LAUNDRY CO., LTD**

| Location              | Binh Duong Province                                                                                                                                                            |
|-----------------------|--------------------------------------------------------------------------------------------------------------------------------------------------------------------------------|
| Employee              | 215 Workers                                                                                                                                                                    |
| Capacity /<br>Monthly | 2,000,000~2,500,000 PCS                                                                                                                                                        |
| Washing<br>method     | <ul> <li>Super-soft w/s</li> <li>Bio polish w/s</li> <li>Bio/enzyme(Stone, Ball) w/s</li> <li>Enzyme Stone w/s</li> <li>Enzyme Bleach w/s</li> <li>PP w/s, Acid w/s</li> </ul> |
| Certification         | WRAP, SLCP Verification                                                                                                                                                        |
| Customer              | POLO NAUTICA GAP  #M DOCKERS GIORDANO  Calvin Klein LACOSTE CAA                                                                                                                |

#### Washing:

- The Blues Denim in Quang Nam Province
- Ben Nghe Garment & Laundry Co.,Ltd. in Binh Duong Province
- WASH WON JIN CO.,LTD in Binh Chanh