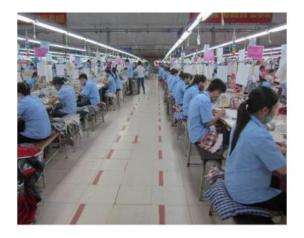

s - 800,000 PCS            |

| Company               | Son Ha Phu Tho<br>Limited Co.(Factory #2)             |
|-----------------------|-------------------------------------------------------|
| Location              | Phu Tho Province                                      |
| Lines                 | 14 Lines<br>35~40 Workers / Line                      |
| Employee              | 600 Workers                                           |
| Main Item             | Knits & Fleeces Garments                              |
| Capacity<br>/ Monthly | T-Shirt (Knits) – 800,000 PCS<br>Fleece – 350,000 PCS |



### 2-2. Woven, Jersey Garment Factory -

### Son Ha Garment Joint Stock Company/ Son Ha Phu Tho Limited Co. (Factory #2)

QC INLINE SECTION









**FABRIC WAREHOUSE** 



TRIM WAREHOUSE







# **2-2. Woven, Jersey Garment Factory –** Son Ha Phu Tho Limited Co. (Factory #2)



Open and keep Knits and fleece 36hr before cutting



**FINISHED WAREHOUSE** 



**CONTENNER LOADING** 



**Dry room** 







# **2-3. Jersey Garment Factory –** KDT Company Limited.

| Location              | Thanh Hoa Province                       |
|-----------------------|------------------------------------------|
| Lines                 | 10 lines                                 |
| Employee              | 250 Workers                              |
| Capacity<br>/ Monthly | 150,000 PCS                              |
| Certificate<br>1.글    | OCS on Jun. 2023<br>사 추가arp on Dec. 2023 |
| Main Items            | Light woven & Knit                       |







CUTTING SEWING & FINISHING