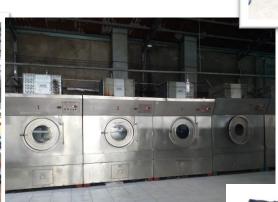

# **3-2. Denim Washing Factory – BEN NGHE GARMENT & LAUNDRY CO., LTD**

| Location              | Binh Duong Province                                                                                                                                                            |
|-----------------------|--------------------------------------------------------------------------------------------------------------------------------------------------------------------------------|
| Employee              | 215 Workers                                                                                                                                                                    |
| Capacity /<br>Monthly | 2,000,000~2,500,000 PCS                                                                                                                                                        |
| Washing<br>method     | <ul> <li>Super-soft w/s</li> <li>Bio polish w/s</li> <li>Bio/enzyme(Stone, Ball) w/s</li> <li>Enzyme Stone w/s</li> <li>Enzyme Bleach w/s</li> <li>PP w/s, Acid w/s</li> </ul> |
| Certification         | WRAP, SLCP Verification                                                                                                                                                        |
| Customer              | POLO NAUTICA GAP  #M DOCKERS GIORDANO  Calvin Klein LACOSTE CAA                                                                                                                |

# **3-2. Denim Washing Factory** – WASH WON JIN.VN.CO. LTD

| Location          | Binh Chanh Dist.                                                                                                                              |
|-------------------|-----------------------------------------------------------------------------------------------------------------------------------------------|
| Employee          | 130 Workers                                                                                                                                   |
| Capacity /<br>Day | Garment W/S - 40,000PCS Enzyme,Stone W/S Denim - 7,000PCS Mineral W/S - 3,000PCS Oil Wash -1,500PCS Tie Dye - 1,500PCS Pigment Dye - 5,000Pcs |
| Customer          | Walmart Control TARGET HOLLISTER JCPenney                                                                                                     |