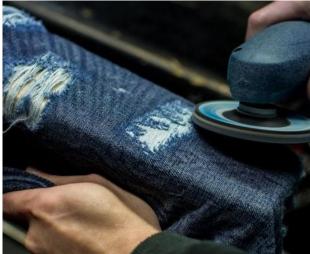

### 3. Denim.

"3F" – Good denim is made when the 3 elements of Fit, Fabric and Finishing are harmonized.

- Fabric : Uri company is sourcing and developing directly from Europe, China and Vietnam by designers to find good fabrics.
- Fit: In order to improve the fit and prevent deformation after washing, fabric & pattern data are accumulated, and professional pattern maker use the data to provide a better fit.
- Finishing : In order to give the body a three- dimensional effect and complete the style according to the trend,
  Uri company is developing a unique and differentiated washing method with Kancan ,a major denim customer

Fabric Fit Finishing