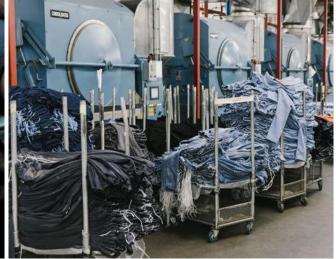

#### Washing:

- The Blues Denim in Quang Nam Province
- Ben Nghe Garment & Laundry Co.,Ltd. in Binh Duong Province
- WASH WON JIN CO.,LTD in Binh Chanh

# **3-2. Denim Washing Factory – BEN NGHE GARMENT & LAUNDRY CO., LTD**

| Location              | Binh Duong Province                                                                                                                                                            |
|-----------------------|--------------------------------------------------------------------------------------------------------------------------------------------------------------------------------|
| Employee              | 215 Workers                                                                                                                                                                    |
| Capacity /<br>Monthly | 2,000,000~2,500,000 PCS                                                                                                                                                        |
| Washing<br>method     | <ul> <li>Super-soft w/s</li> <li>Bio polish w/s</li> <li>Bio/enzyme(Stone, Ball) w/s</li> <li>Enzyme Stone w/s</li> <li>Enzyme Bleach w/s</li> <li>PP w/s, Acid w/s</li> </ul> |
| Certification         | WRAP, SLCP Verification                                                                                                                                                        |
| Customer              | POLO NAUTICA GAP  #M DOCKERS GIORDANO  Calvin Klein LACOSTE CAA                                                                                                                |

# **3-2. Denim Washing Factory** – WASH WON JIN.VN.CO. LTD

| Location          | Binh Chanh Dist.                                                                                                                              |
|-------------------|-----------------------------------------------------------------------------------------------------------------------------------------------|
| Employee          | 130 Workers                                                                                                                                   |
| Capacity /<br>Day | Garment W/S - 40,000PCS Enzyme,Stone W/S Denim - 7,000PCS Mineral W/S - 3,000PCS Oil Wash -1,500PCS Tie Dye - 1,500PCS Pigment Dye - 5,000Pcs |
| Customer          | Walmart Control TARGET HOLLISTER JCPenney                                                                                                     |