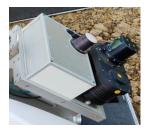

# **Mobile Mapping Survey**

High precision ground-based data is captured using the Leica Pegasus two mobile mapper. The state-of-the-art system provides for the safe, quick, and simultaneous capture of high-resolution imagery and dense point cloud from a moving vehicle. Mobile mapping surveys typically provide for and compliment many Survey and GIS solutions.

## **Components**

**Navigation unit** 

- GNSS (Global Navigation Satellite System)
- IMU (Inertial Measurement Unit)

**Digital cameras** 

- 7 multidirectional cameras
- Provides 360 degree coverage

**Z+F Profiler** 

- Provides shooting at a speed of 1 million dots per second
- scanning beam range of 120 meters