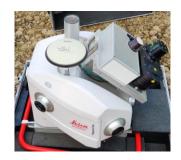

## **Components**

**Navigation unit** 

- GNSS (Global Navigation Satellite System)
- IMU (Inertial Measurement Unit)

**Digital cameras** 

- 7 multidirectional cameras
- Provides 360 degree coverage

**Z+F Profiler** 

- Provides shooting at a speed of 1 million dots per second
- scanning beam range of 120 meters