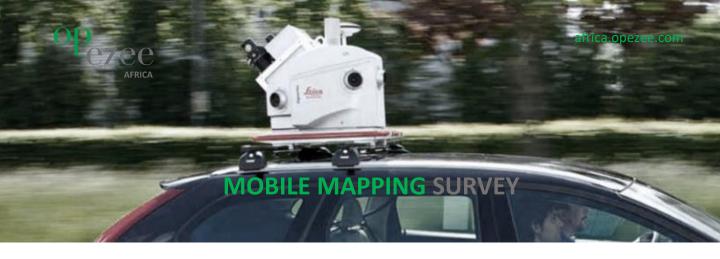

# **Mobile Mapping Survey**

High precision ground-based data is captured using the Leica Pegasus two mobile mapper. The state-of-the-art system provides for the safe, quick, and simultaneous capture of high-resolution imagery and dense point cloud from a moving vehicle. Mobile mapping surveys typically provide for and compliment many Survey and GIS solutions.

## **Components**

**Navigation unit** 

- GNSS (Global Navigation Satellite System)
- IMU (Inertial Measurement Unit)

**Digital cameras** 

- 7 multidirectional cameras
- Provides 360 degree coverage

**Z+F Profiler** 

- Provides shooting at a speed of 1 million dots per second
- scanning beam range of 120 meters