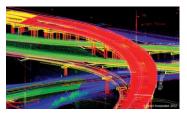

# **Mobile Mapping Survey**

High precision ground-based data is captured using the Leica Pegasus two mobile mapper. The state-of-the-art system provides for the safe, quick, and simultaneous capture of high-resolution imagery and dense point cloud from a moving vehicle. Mobile mapping surveys typically provide for and compliment many Survey and GIS solutions.

### **Industrial** uses

- Topographical surveys for large road projects
- Town or city street mapping and modelling
- Airport runway and taxiway surveys
- Beach and cliff erosion mapping

- Asset and GIS data collection
- Quarry mapping
- White line surveys
- · Railway surveys