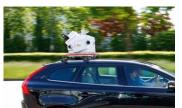

# **Mobile Mapping Survey**

High precision ground-based data is captured using the Leica Pegasus two mobile mapper. The state-of-the-art system provides for the safe, quick, and simultaneous capture of high-resolution imagery and dense point cloud from a moving vehicle. Mobile mapping surveys typically provide for and compliment many Survey and GIS solutions.

## **Components**

**Navigation unit** 

- GNSS (Global Navigation Satellite System)
- IMU (Inertial Measurement Unit)

**Digital cameras** 

- 7 multidirectional cameras
- Provides 360 degree coverage

**Z+F Profiler** 

- Provides shooting at a speed of 1 million dots per second
- scanning beam range of 120 meters