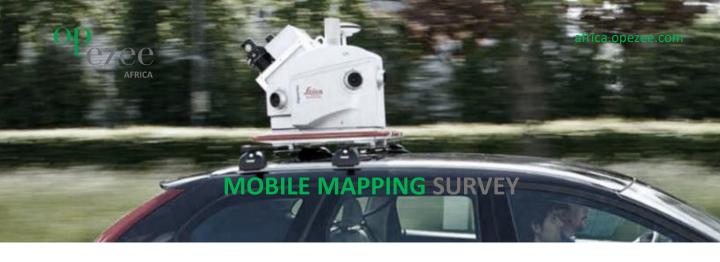

# **Mobile Mapping Survey**

High precision ground-based data is captured using the Leica Pegasus two mobile mapper. The state-of-the-art system provides for the safe, quick, and simultaneous capture of high-resolution imagery and dense point cloud from a moving vehicle. Mobile mapping surveys typically provide for and compliment many Survey and GIS solutions.

## **Components**

**Navigation unit** 

- GNSS (Global Navigation Satellite System)
- IMU (Inertial Measurement Unit)

**Digital cameras** 

- 7 multidirectional cameras
- Provides 360 degree coverage

**Z+F Profiler** 