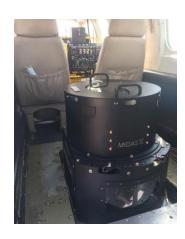

# **Equipment**

Midas V System

- The new Midas V system incorporates 5 x Nikon D850e (45.7 MP) state of the art DSLR cameras.
- The nadir camera is fitted with a high quality Nikon Micro AF-S NIKKOR 200 mm f4/D IF-ED lens.
- The 4 oblique cameras are in turn fitted with high quality Nikon AF-S NIKKOR 300 mm f4/D IF-ED.
- The system is capable of operating at 14000 Ft to acquire high quality imagery at a resolution 10 cm GSD.
- The system has a fast recycling rate of approx. 1.3sec which allows us to attain a higher FOL at lower altitudes.