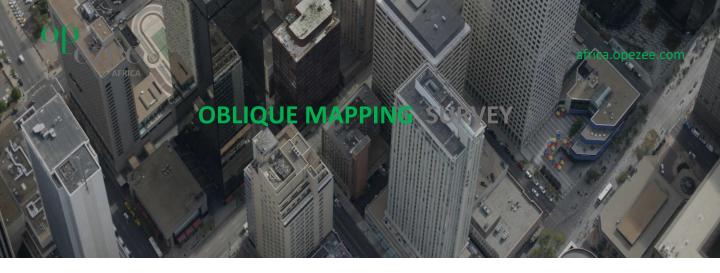

### **Oblique Mapping Survey**

Oblique aerial imagery using state of the art oblique camera technology. We deliver oblique imagery within an extremely powerful software tool for the viewing, analysis and measurement of the built and natural environment. Oblique and vertical imagery captured at the same time. Orthogonal imagery provides top down view for additional analysis. View any feature from 5 angles simultaneously; the multi-perspective interface allows you to click on any part of the data set to synchronize all windows to the same area. Data delivered in software with a set of built-in tools that enable accurate 3D measurements to be taken.