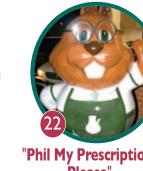

"Phil My Prescription, Please" Sponsored by: Gigliotti Chiropractic Wellness Center, 217 W. Mahoning St.

"Philtuminous:

The Heritage Hog'

Punxsutawney Area Historical

and Genealogical Society at the

Coal Memorial, 404 W. Mahoning St