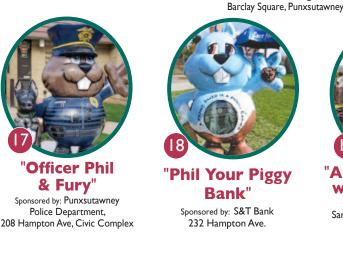

**NEW LOCATION COMING SOON** 

19

36

Punxsy Plaza

"Fireman Phil"

Cookie Depp's Grandkids

301 E. Mahoning St.

at Civic Complex