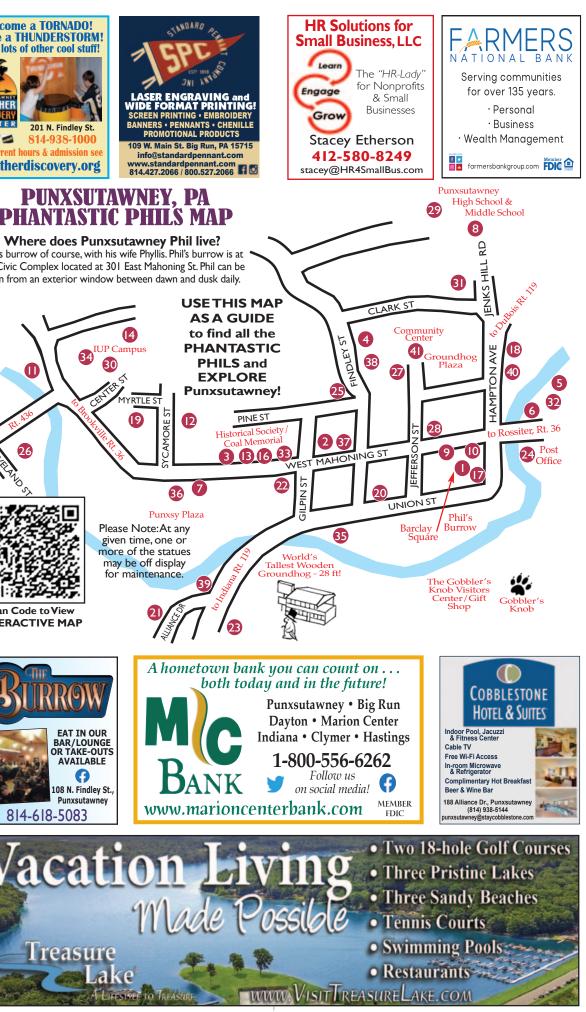

"Oh the Places We Will Go' Sponsored by: PAHS Art Club, Punxsutawney Area High School 500 North Findley St.

Sponsored by:

Farmers National Bank

102 Indiana St.

"Phyllis with

knowledge"

Located at: the Punxsutawney

Area Community Center,

'Phil the Flames' Sponsored by: Lindsey Fire Company 1010 W. Mahoning St.

"Old-Fashioned Phyllis" Sponsored by: Wendy's 212 Hampton Ave.

Scan Code to View

"Healthy Phil'

"Phil'd with Memories