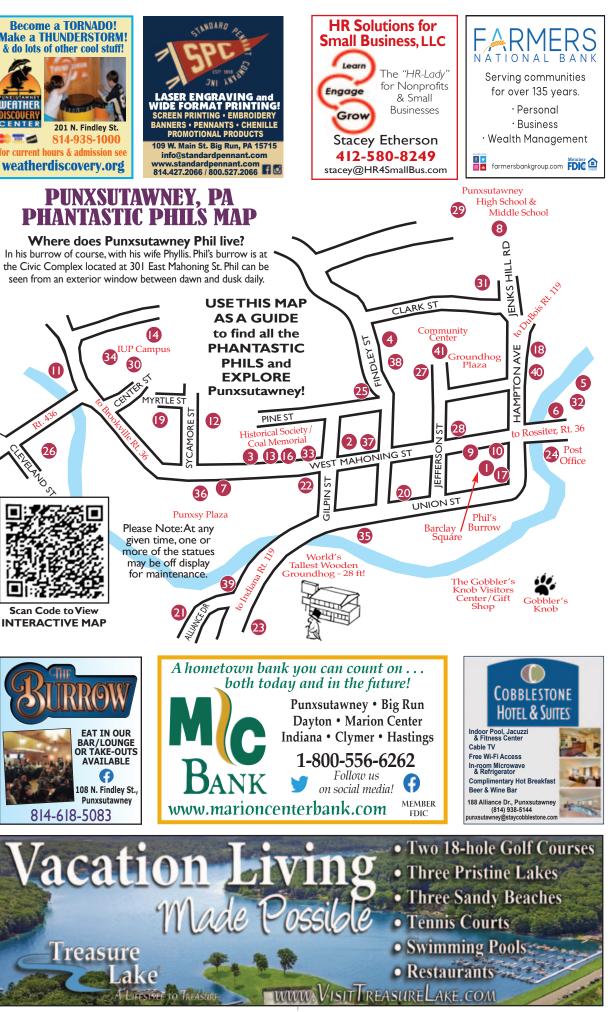

"Oh the Places We Will Go' Sponsored by: PAHS Art Club, Punxsutawney Area High School 500 North Findley St.

Sponsored by:

Farmers National Bank

102 Indiana St.

"Phyllis with

knowledge"

Located at: the Punxsutawney

Area Community Center,

'Phil the Flames' Sponsored by: Lindsey Fire Company 1010 W. Mahoning St.

"Old-Fashioned Phyllis" Sponsored by: Wendy's 212 Hampton Ave.

Scan Code to View

"Healthy Phil'

"Phil'd with Memories