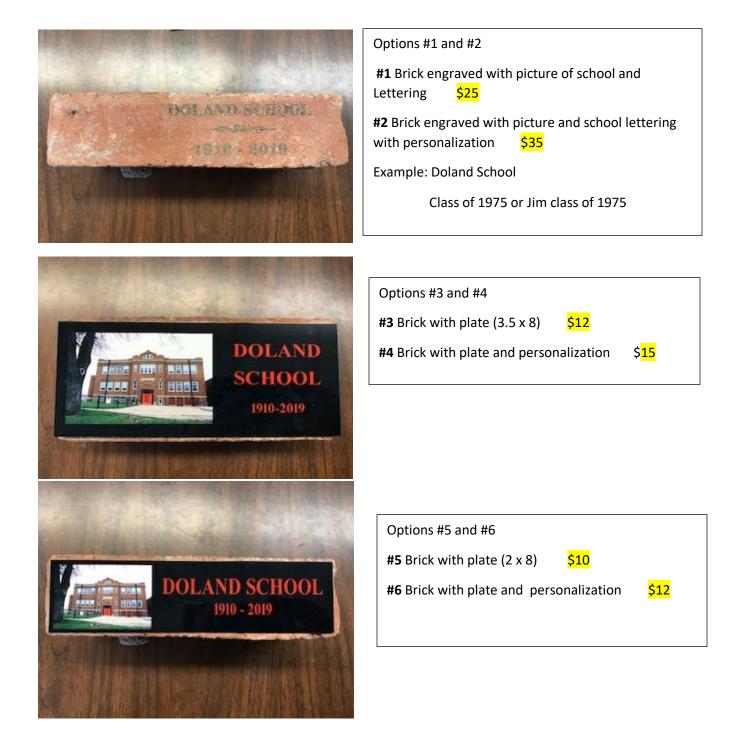

## Contact School: (605)635-6302 or Email Jim Hulscher jim.hulscher@k12.sd.us

| Name                                                                    | Address (if shipping) | Phone           |
|-------------------------------------------------------------------------|-----------------------|-----------------|
|                                                                         |                       |                 |
| Brick options                                                           | # of bricks           | Personalization |
| Option #1 \$25<br>Brick-laser engraved<br>brick                         |                       |                 |
| <b>Options #2 \$35</b><br>Brick-laser engraved<br>brick w/ personalized |                       |                 |
| <b>Option #3 \$12</b><br>Brick w/ 3.5x 8<br>plate                       |                       |                 |
| <b>Option #4 \$15</b><br>Brick w/ 3.5x8<br>plate-personalized           |                       |                 |
| Option #5\$10Brick w/ 2x8 plate                                         |                       |                 |
| <b>Option #6 \$12</b><br>Brick w/ 2x8 plate<br>personalized             |                       |                 |