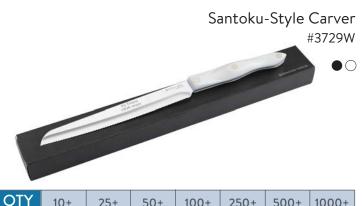

| QTY   | 10+  | 25+  | 50+  | 100+ | 250+ | 500+ | 1000+ |
|-------|------|------|------|------|------|------|-------|
| PRICI | \$73 | \$70 | \$69 | \$68 | \$66 | \$64 | \$61  |

| QTY   | 10+  | 25+  | 50+  | 100+ | 250+ | 500+             | 1000+            |
|-------|------|------|------|------|------|------------------|------------------|
| PRICE | \$77 | \$75 | \$73 | \$72 | \$70 | <sup>\$</sup> 68 | <sup>\$</sup> 65 |