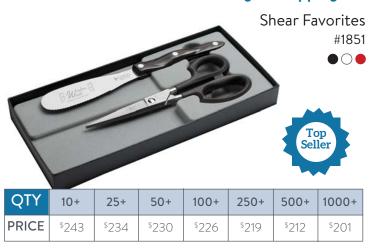

Super Shears

#677xD 

## Cutco Independent Sales Rep

## The Introduction Collection (\$55 - \$200)

Prices shown include: Item, gift box, engraving and shipping. Ask me about gift wrapping • One-time set-up fee for new logo is \$50

| QTY   | 10+   | 25+   | 50+               | 100+              | 250+              | 500+              | 1000+ |
|-------|-------|-------|-------------------|-------------------|-------------------|-------------------|-------|
| PRICE | \$148 | \$143 | <sup>\$</sup> 140 | <sup>\$</sup> 137 | <sup>\$</sup> 133 | <sup>\$</sup> 129 | \$122 |