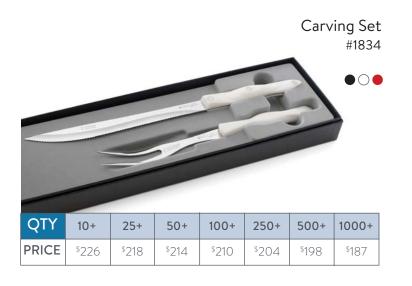

# The Appreciation Collection (\$115 - \$240)

Telling someone how valued they are is important... showing them is so much better. By gifting Cutco, they will remember how grateful you are on a daily basis. Picking from this collection of gifts will keep you top of mind!

Prices shown include: Items, gift box, engraving and shipping.

Ask me about gift wrapping • One-time set-up fee for new logo is \$50