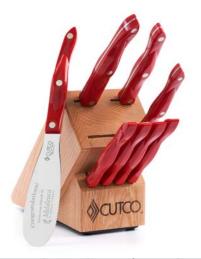

# The Luxury Collection (\$575 - \$3,600)

Make a statement without saying a word. These impressive sets won't leave them guessing how much they mean to you. A gift from this collection will seal your relationship forever and show them how much they are appreciated.

> Prices shown include: Knives, wood block, engraved plate and shipping. Ask me about gift wrapping • One-time set-up fee for new logo is \$50

Studio + 4 Set #1810 

#2008

| QTY   | 10+   | 25+   | 50+   | 100+  | 250+  | 500+              | 1000+ |
|-------|-------|-------|-------|-------|-------|-------------------|-------|
| PRICE | \$709 | \$682 | \$668 | \$654 | \$634 | <sup>\$</sup> 612 | \$578 |