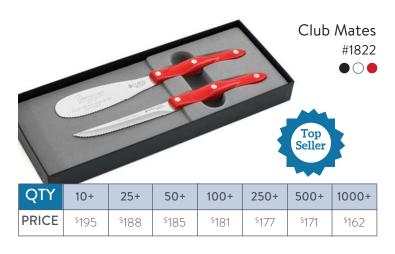

# The Appreciation Collection (\$115 - \$240)

Telling someone how valued they are is important... showing them is so much better. By gifting Cutco, they will remember how grateful you are on a daily basis. Picking from this collection of gifts will keep you top of mind!

Prices shown include: Items, gift box, engraving and shipping.

Ask me about gift wrapping • One-time set-up fee for new logo is \$50