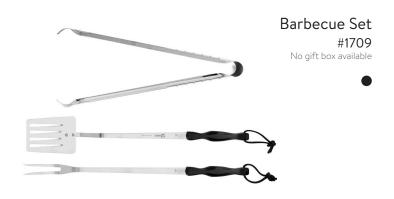

## The Outdoor Collection (\$70 - \$300)

Prices shown include: Item, gift box, engraving and shipping.

Ask me about gift wrapping • One-time set-up fee for new logo is \$50

Only the Turner is engraved.

| QTY   | 10+   | 25+   | 50+   | 100+  | 250+  | 500+              | 1000+             |
|-------|-------|-------|-------|-------|-------|-------------------|-------------------|
| PRICE | \$225 | \$217 | \$213 | \$208 | \$202 | <sup>\$</sup> 195 | <sup>\$</sup> 185 |