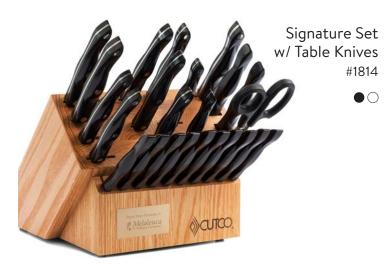

# The Luxury Collection (\$575 - \$3,600)

Prices shown include: Knives, wood block, engraved plate and shipping.

Ask me about gift wrapping • One-time set-up fee for new logo is \$50

| QTY   | 10+     | 25+     | 50+     | 100+    | 250+    | 500+    | 1000+   |
|-------|---------|---------|---------|---------|---------|---------|---------|
| PRICE | \$2,340 | \$2,247 | \$2,201 | \$2,154 | \$2,089 | \$2,015 | \$1,899 |