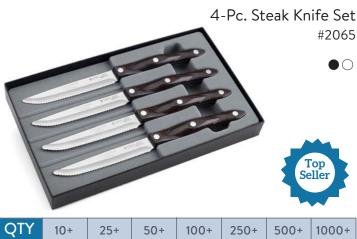

## The Recognition Collection (\$200 - \$400)

Step up your gift-giving game and leave a lasting impression. These premium multi-piece gift sets are ideal for distinguishing clients and employees who have gone the extra mile. This collection combines select pieces that are perfect for expressing your gratitude.

Prices shown include: Items, gift box, engraving and shipping.

Ask me about gift wrapping • One-time set-up fee for new logo is \$50

Only Pizza Cutter is engraved.

**Entertainer Pack** 

#1838

|       | -     |       |       |       |       |       |       |  |
|-------|-------|-------|-------|-------|-------|-------|-------|--|
| QTY   | 10+   | 25+   | 50+   | 100+  | 250+  | 500+  | 1000+ |  |
| PRICE | \$272 | \$262 | \$257 | \$251 | \$244 | \$236 | \$223 |  |