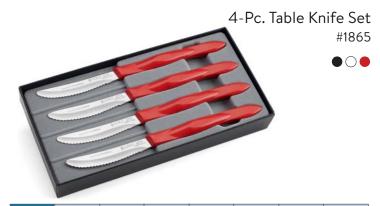

# The Appreciation Collection (\$115 - \$240)

Telling someone how valued they are is important... showing them is so much better. By gifting Cutco, they will remember how grateful you are on a daily basis. Picking from this collection of gifts will keep you top of mind!

Prices shown include: Items, gift box, engraving and shipping.

Ask me about gift wrapping • One-time set-up fee for new logo is \$50