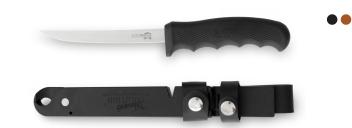

## The Outdoor Collection (\$70 - \$300)

For anyone who loves the great outdoors, gift them what they love with a piece from this collection.

Make it memorable by adding personalization, and every time they use their gift,
they will remember the thought you put into it!

Prices shown include: Item, gift box, engraving and shipping.

Ask me about gift wrapping • One-time set-up fee for new logo is \$50

Pricing includes one engraved surface only.

| QTY   | 10+  | 25+  | 50+  | 100+ | 250+ | 500+ | 1000+ |
|-------|------|------|------|------|------|------|-------|
| PRICE | \$84 | \$81 | \$80 | \$78 | \$76 | \$74 | \$70  |