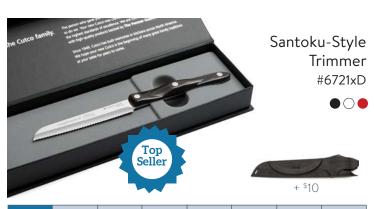

Prices shown include: Items, gift box, engraving and shipping.

Ask me about gift wrapping • One-time set-up fee for new logo is \$50

Only Pizza Cutter is engraved.

**Entertainer Pack** 

#1838

|       | -     |       |       |       |       |       |       |  |
|-------|-------|-------|-------|-------|-------|-------|-------|--|
| QTY   | 10+   | 25+   | 50+   | 100+  | 250+  | 500+  | 1000+ |  |
| PRICE | \$272 | \$262 | \$257 | \$251 | \$244 | \$236 | \$223 |  |