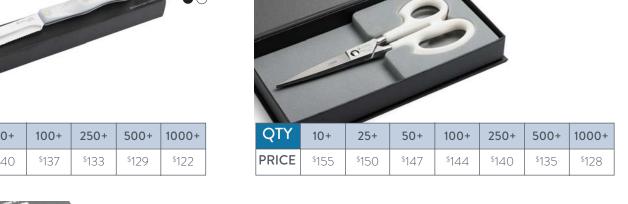

## The Introduction Collection (\$55 - \$200)

Prices shown include: Item, gift box, engraving and shipping. Ask me about gift wrapping • One-time set-up fee for new logo is \$50

| QTY   | 10+   | 25+   | 50+               | 100+              | 250+              | 500+              | 1000+ |
|-------|-------|-------|-------------------|-------------------|-------------------|-------------------|-------|
| PRICE | \$148 | \$143 | <sup>\$</sup> 140 | <sup>\$</sup> 137 | <sup>\$</sup> 133 | <sup>\$</sup> 129 | \$122 |