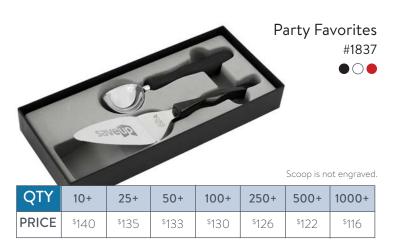

## The Introduction Collection (\$55 - \$200)

Make a big impression! By adding your message to these high-quality Cutco products, you will always be on their mind. Every time they reach for their Cutco, their appreciation will last forever just like Cutco's guarantee.

> Prices shown include: Item, gift box, engraving and shipping. Ask me about gift wrapping • One-time set-up fee for new logo is \$50

| QTY   | 10+  | 25+              | 50+  | 100+ | 250+             | 500+ | 1000+ |
|-------|------|------------------|------|------|------------------|------|-------|
| PRICE | \$67 | <sup>\$</sup> 65 | \$64 | \$63 | <sup>\$</sup> 61 | \$59 | \$57  |