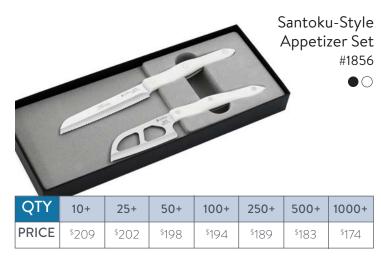

## The Introduction Collection (\$55 - \$200)

Prices shown include: Item, gift box, engraving and shipping.

Ask me about gift wrapping • One-time set-up fee for new logo is \$50

66 I not only make my employees happy, but their spouses very happy as well. In fact, my employee turnover rate has decreased since Cutco products have been part of my Christmas bonus. Thank you for your quality products and service. ??