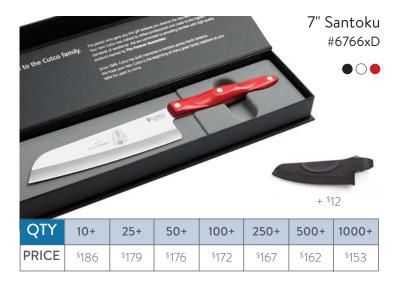

## The Introduction Collection (\$55 - \$200)

Make a big impression! By adding your message to these high-quality Cutco products, you will always be on their mind. Every time they reach for their Cutco, their appreciation will last forever just like Cutco's guarantee.

> Prices shown include: Item, gift box, engraving and shipping. Ask me about gift wrapping • One-time set-up fee for new logo is \$50

| QTY   | 10+  | 25+              | 50+  | 100+ | 250+             | 500+ | 1000+ |
|-------|------|------------------|------|------|------------------|------|-------|
| PRICE | \$67 | <sup>\$</sup> 65 | \$64 | \$63 | <sup>\$</sup> 61 | \$59 | \$57  |