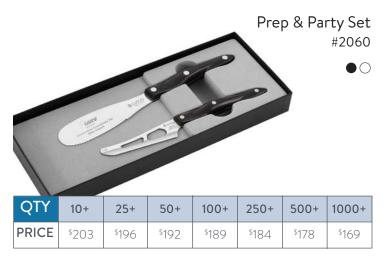

## The Introduction Collection (\$55 - \$200)

Prices shown include: Item, gift box, engraving and shipping.

Ask me about gift wrapping • One-time set-up fee for new logo is \$50

66 I not only make my employees happy, but their spouses very happy as well. In fact, my employee turnover rate has decreased since Cutco products have been part of my Christmas bonus. Thank you for your quality products and service. ??