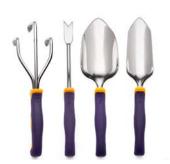

MARNING: Cancer and Reproductive Harm - www.P65Warnings.ca.gov

5-Pc. Garden Tool Set w/ FREE Garden Bag

No gift box available

Engraving applies to both Trowels only.

| QTY   |       |       |       |       |       |       |       |
|-------|-------|-------|-------|-------|-------|-------|-------|
| PRICE | \$302 | \$291 | \$285 | \$280 | \$272 | \$263 | \$249 |