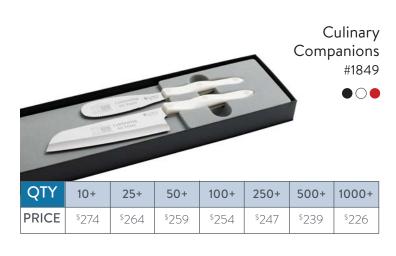

# The Appreciation Collection (\$115 - \$240)

Telling someone how valued they are is important... showing them is so much better. By gifting Cutco, they will remember how grateful you are on a daily basis. Picking from this collection of gifts will keep you top of mind!

Prices shown include: Items, gift box, engraving and shipping.

Ask me about gift wrapping • One-time set-up fee for new logo is \$50