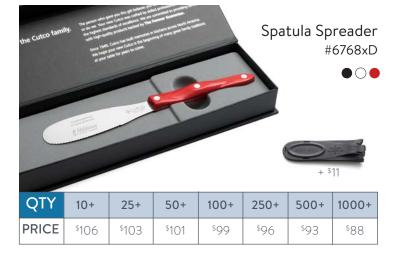

| QTY   | 10+   | 25+   | 50+   | 100+  | 250+              | 500+              | 1000+ |
|-------|-------|-------|-------|-------|-------------------|-------------------|-------|
| PRICE | \$184 | \$177 | \$174 | \$170 | <sup>\$</sup> 166 | <sup>\$</sup> 160 | \$151 |