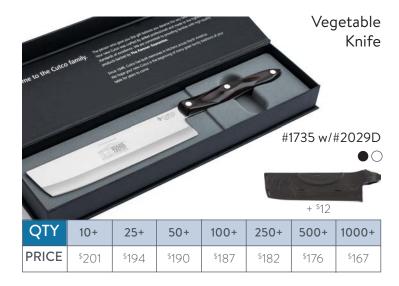

## The Introduction Collection (\$55 - \$200)

Prices shown include: Item, gift box, engraving and shipping.

Ask me about gift wrapping • One-time set-up fee for new logo is \$50

66 I not only make my employees happy, but their spouses very happy as well. In fact, my employee turnover rate has decreased since Cutco products have been part of my Christmas bonus. Thank you for your quality products and service. ??