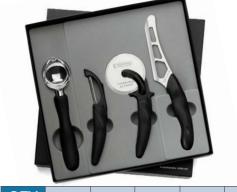

MARNING: Cancer and Reproductive Harm - www.P65Warnings.ca.gov

5-Pc. Garden Tool Set w/ FREE Garden Bag

No gift box available

Engraving applies to both Trowels only.

| QTY   |       |       |       |       |       |       |       |
|-------|-------|-------|-------|-------|-------|-------|-------|
| PRICE | \$302 | \$291 | \$285 | \$280 | \$272 | \$263 | \$249 |