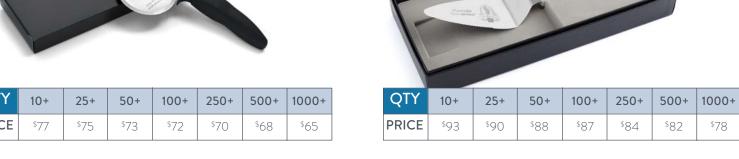

| QTY   | 10+  | 25+  | 50+  | 100+ | 250+ | 500+ | 1000+ |
|-------|------|------|------|------|------|------|-------|
| PRICI | \$73 | \$70 | \$69 | \$68 | \$66 | \$64 | \$61  |

| QTY   | 10+  | 25+  | 50+  | 100+ | 250+ | 500+             | 1000+            |
|-------|------|------|------|------|------|------------------|------------------|
| PRICE | \$77 | \$75 | \$73 | \$72 | \$70 | <sup>\$</sup> 68 | <sup>\$</sup> 65 |