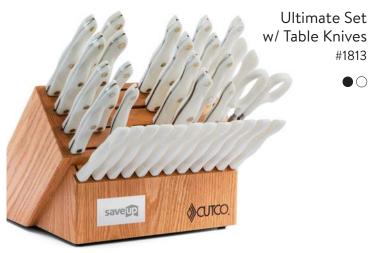

# The Luxury Collection (\$575 - \$3,600)

Prices shown include: Knives, wood block, engraved plate and shipping.

Ask me about gift wrapping • One-time set-up fee for new logo is \$50

| QTY   | 10+     | 25+     | 50+     | 100+    | 250+    | 500+    | 1000+   |
|-------|---------|---------|---------|---------|---------|---------|---------|
| PRICE | \$2,340 | \$2,247 | \$2,201 | \$2,154 | \$2,089 | \$2,015 | \$1,899 |