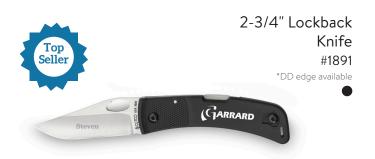

## The Introduction Collection (\$55 - \$200)

Make a big impression! By adding your message to these high-quality Cutco products, you will always be on their mind. Every time they reach for their Cutco, their appreciation will last forever just like Cutco's guarantee.

> Prices shown include: Item, gift box, engraving and shipping. Ask me about gift wrapping • One-time set-up fee for new logo is \$50

| QTY   | 10+  | 25+              | 50+  | 100+ | 250+             | 500+ | 1000+ |
|-------|------|------------------|------|------|------------------|------|-------|
| PRICE | \$67 | <sup>\$</sup> 65 | \$64 | \$63 | <sup>\$</sup> 61 | \$59 | \$57  |