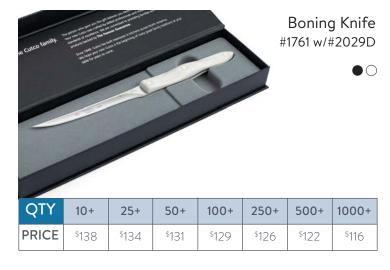

## The Introduction Collection (\$55 - \$200)

Make a big impression! By adding your message to these high-quality Cutco products, you will always be on their mind. Every time they reach for their Cutco, their appreciation will last forever just like Cutco's guarantee.

> Prices shown include: Item, gift box, engraving and shipping. Ask me about gift wrapping • One-time set-up fee for new logo is \$50

| QTY   | 10+  | 25+              | 50+  | 100+ | 250+             | 500+ | 1000+ |
|-------|------|------------------|------|------|------------------|------|-------|
| PRICE | \$67 | <sup>\$</sup> 65 | \$64 | \$63 | <sup>\$</sup> 61 | \$59 | \$57  |