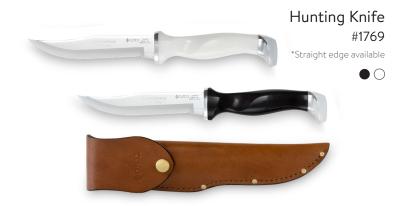

Cutco®/KA-BAR® Explorer #5725 w/#1586

| QTY   | 10+   | 25+   | 50+   | 100+  | 250+  | 500+  | 1000+ |
|-------|-------|-------|-------|-------|-------|-------|-------|
| PRICE | \$260 | \$250 | \$245 | \$240 | \$233 | \$225 | \$213 |

| QTY   | 10+   | 25+   | 50+   | 100+  | 250+  | 500+  | 1000+ |
|-------|-------|-------|-------|-------|-------|-------|-------|
| PRICE | \$242 | \$233 | \$228 | \$224 | \$217 | \$210 | \$198 |

Cutco®/KA-BAR® Outdoorsman

#5726 w/#1730MT

| QTY   | 10+   | 25+   | 50+   | 100+  | 250+  | 500+  | 1000+ |
|-------|-------|-------|-------|-------|-------|-------|-------|
| PRICE | \$265 | \$255 | \$250 | \$245 | \$238 | \$230 | \$217 |