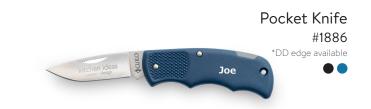

## The Introduction Collection (\$55 - \$200)

Make a big impression! By adding your message to these high-quality Cutco products, you will always be on their mind. Every time they reach for their Cutco, their appreciation will last forever just like Cutco's guarantee.

> Prices shown include: Item, gift box, engraving and shipping. Ask me about gift wrapping • One-time set-up fee for new logo is \$50

| QTY   | 10+  | 25+              | 50+  | 100+ | 250+             | 500+ | 1000+ |
|-------|------|------------------|------|------|------------------|------|-------|
| PRICE | \$67 | <sup>\$</sup> 65 | \$64 | \$63 | <sup>\$</sup> 61 | \$59 | \$57  |