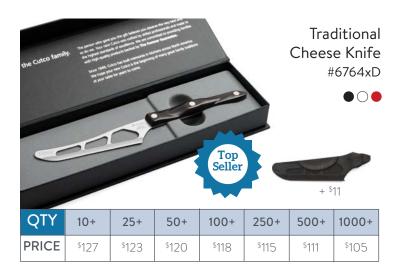

# The Recognition Collection (\$200 - \$400)

Prices shown include: Items, gift box, engraving and shipping.

Ask me about gift wrapping • One-time set-up fee for new logo is \$50

| QTY   | 10+   | 25+   | 50+   | 100+  | 250+  | 500+  | 1000+ |
|-------|-------|-------|-------|-------|-------|-------|-------|
| PRICE | \$362 | \$349 | \$342 | \$336 | \$327 | \$316 | \$299 |