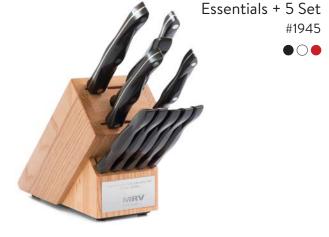

# The Luxury Collection (\$575 - \$3,600)

Make a statement without saying a word. These impressive sets won't leave them guessing how much they mean to you. A gift from this collection will seal your relationship forever and show them how much they are appreciated.

> Prices shown include: Knives, wood block, engraved plate and shipping. Ask me about gift wrapping • One-time set-up fee for new logo is \$50

Studio + 4 Set #1810 

#2008

| QTY   | 10+   | 25+   | 50+   | 100+  | 250+  | 500+              | 1000+ |
|-------|-------|-------|-------|-------|-------|-------------------|-------|
| PRICE | \$709 | \$682 | \$668 | \$654 | \$634 | <sup>\$</sup> 612 | \$578 |