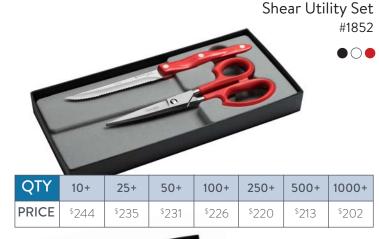

## The Introduction Collection (\$55 - \$200)

Prices shown include: Item, gift box, engraving and shipping.

Ask me about gift wrapping • One-time set-up fee for new logo is \$50

66 I not only make my employees happy, but their spouses very happy as well. In fact, my employee turnover rate has decreased since Cutco products have been part of my Christmas bonus. Thank you for your quality products and service. ??