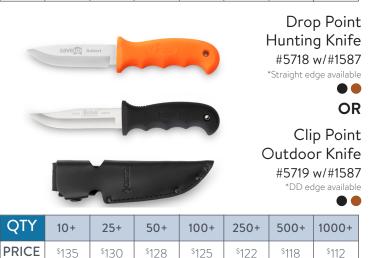

## The Outdoor Collection (\$70 - \$300)

For anyone who loves the great outdoors, gift them what they love with a piece from this collection.

Make it memorable by adding personalization, and every time they use their gift,
they will remember the thought you put into it!

Prices shown include: Item, gift box, engraving and shipping.

Ask me about gift wrapping • One-time set-up fee for new logo is \$50

Pricing includes one engraved surface only.

| QTY   | 10+  | 25+  | 50+  | 100+ | 250+ | 500+ | 1000+ |
|-------|------|------|------|------|------|------|-------|
| PRICE | \$84 | \$81 | \$80 | \$78 | \$76 | \$74 | \$70  |