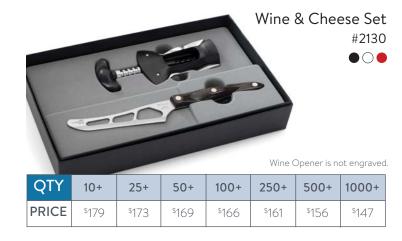

## The Introduction Collection (\$55 - \$200)

Prices shown include: Item, gift box, engraving and shipping.

Ask me about gift wrapping • One-time set-up fee for new logo is \$50

66 I not only make my employees happy, but their spouses very happy as well. In fact, my employee turnover rate has decreased since Cutco products have been part of my Christmas bonus. Thank you for your quality products and service. ??