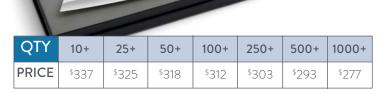

Santoku-Style Cook's Combo #1836 QTY 100+ 250+ 500+ 1000+ 25+ 50+ 10+ **PRICE** \$252 \$280 \$270 \$265 \$260 \$244 \$231