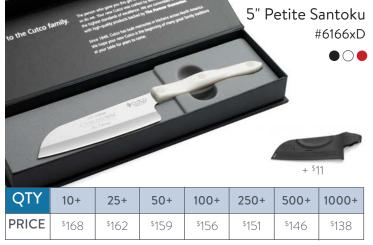

| QTY   | 10+   | 25+   | 50+   | 100+  | 250+              | 500+              | 1000+ |
|-------|-------|-------|-------|-------|-------------------|-------------------|-------|
| PRICE | \$184 | \$177 | \$174 | \$170 | <sup>\$</sup> 166 | <sup>\$</sup> 160 | \$151 |