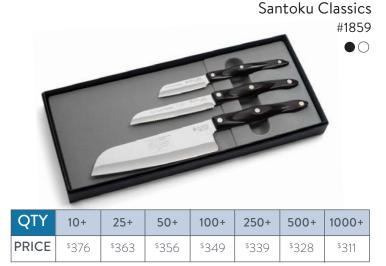

Santoku-Style Cook's Combo #1836 QTY 100+ 250+ 500+ 1000+ 25+ 50+ 10+ **PRICE** \$252 \$280 \$270 \$265 \$260 \$244 \$231

# The Recognition Collection (\$200 - \$400)

Prices shown include: Items, gift box, engraving and shipping.

Ask me about gift wrapping • One-time set-up fee for new logo is \$50

| QTY   | 10+   | 25+   | 50+   | 100+  | 250+  | 500+  | 1000+ |
|-------|-------|-------|-------|-------|-------|-------|-------|
| PRICE | \$362 | \$349 | \$342 | \$336 | \$327 | \$316 | \$299 |