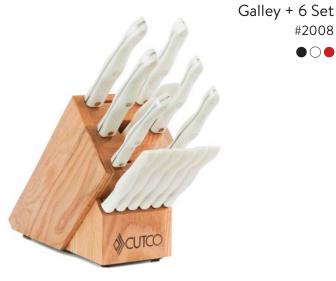

> Prices shown include: Knives, wood block, engraved plate and shipping. Ask me about gift wrapping • One-time set-up fee for new logo is \$50

Studio + 4 Set #1810 

#2008

| QTY   | 10+   | 25+   | 50+   | 100+  | 250+  | 500+              | 1000+ |
|-------|-------|-------|-------|-------|-------|-------------------|-------|
| PRICE | \$709 | \$682 | \$668 | \$654 | \$634 | <sup>\$</sup> 612 | \$578 |

| QTY   | 10+   | 25+   | 50+   | 100+  | 250+  | 500+  | 1000+ |
|-------|-------|-------|-------|-------|-------|-------|-------|
| PRICE | \$886 | \$852 | \$834 | \$817 | \$792 | \$764 | \$721 |

|       |         |         | 50+     |         |         |       |       |
|-------|---------|---------|---------|---------|---------|-------|-------|
| PRICE | \$1,131 | \$1,087 | \$1,064 | \$1,042 | \$1,011 | \$975 | \$919 |