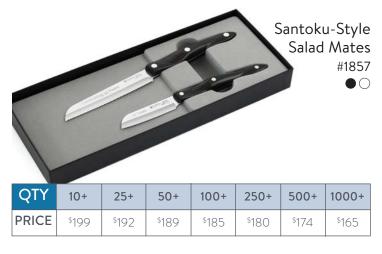

## The Recognition Collection (\$200 - \$400)

Step up your gift-giving game and leave a lasting impression. These premium multi-piece gift sets are ideal for distinguishing clients and employees who have gone the extra mile. This collection combines select pieces that are perfect for expressing your gratitude.

Prices shown include: Items, gift box, engraving and shipping.

Ask me about gift wrapping • One-time set-up fee for new logo is \$50

Only Pizza Cutter is engraved.

**Entertainer Pack** 

#1838

|       | -     |       |       |       |       |       |       |  |
|-------|-------|-------|-------|-------|-------|-------|-------|--|
| QTY   | 10+   | 25+   | 50+   | 100+  | 250+  | 500+  | 1000+ |  |
| PRICE | \$272 | \$262 | \$257 | \$251 | \$244 | \$236 | \$223 |  |