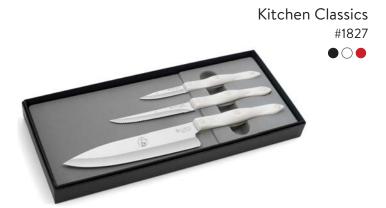

## The Introduction Collection (\$55 - \$200)

Prices shown include: Item, gift box, engraving and shipping.

Ask me about gift wrapping • One-time set-up fee for new logo is \$50

66 I not only make my employees happy, but their spouses very happy as well. In fact, my employee turnover rate has decreased since Cutco products have been part of my Christmas bonus. Thank you for your quality products and service. ??