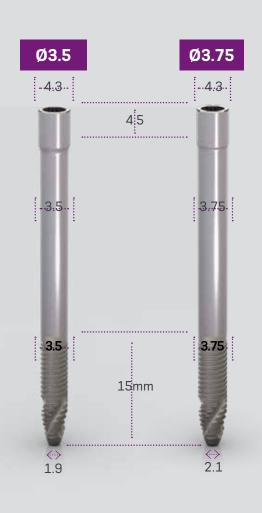

### **IMPLANT DIAMETER: 3.5 | 3.75**

The anatomy of the Zygomatic has a restricted space, so implants with smaller diameters give more versatility for installation

Get notified when the Neodent GM Zygoma-S is available.