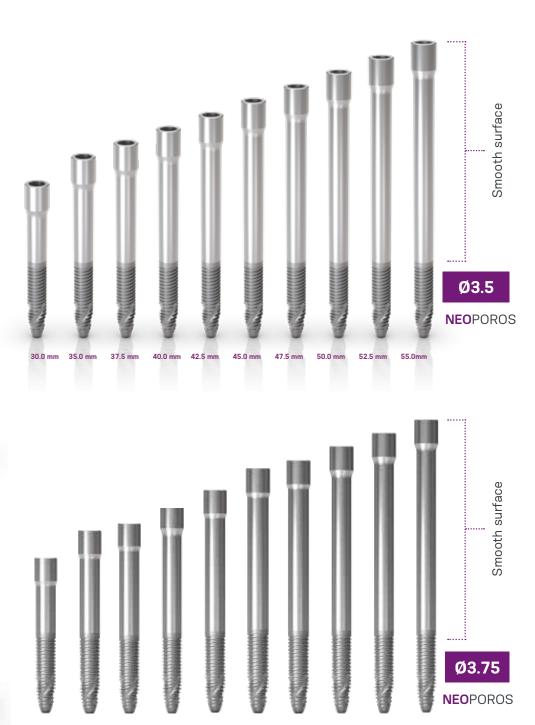

#### **IMPLANT SURFACE:**

Smooth surface > from median to coronal portion Neoporos > Threaded portion

### **IMPLANT DIAMETER: 3.5 | 3.75**

The anatomy of the Zygomatic has a restricted space, so implants with smaller diameters give more versatility for installation

Get notified when the Neodent GM Zygoma-S is available.