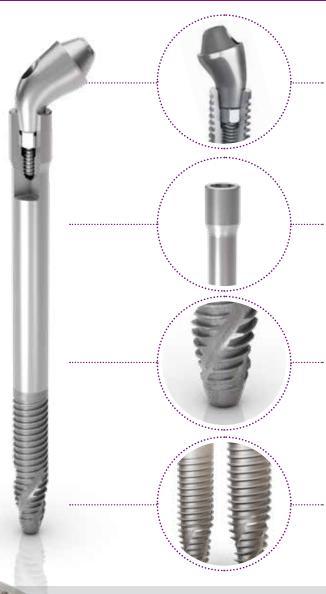

#### **GM CONNECTION**

#### **IMPLANT SURFACE:**

Smooth surface > from median to coronal portion Neoporos > Threaded portion

#### **IMPLANT DESIGN:**

Parallel wall > from median to coronal portion

Hybrid Design> implant body to maximize treatment options and efficiency.