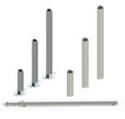

#### EXTENSION BARS AND UNIVERSAL JOINT 200 / 400 / 600 mm (7.9 / 15.7 / 23.6 in) Telescopic « Tee-key » for buried valve Universal joints available

Scan the QR code to access our website !

moteur pneumatique