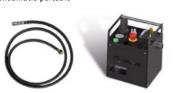

o the valves handwheels / output shafts. It is suitable for high torques, up to 600 Nm (442 lb.ft)



#### BANJO

(for rising stem valves)

STANDARD DUTY BANJO HEAD: Multiplies the torque and divides the speed by 4

HEAVY DUTY BANJO HEAD: Multiplies the torque and divides the speed by 3



#### **TORQUE MULTIPLIER**

Multiplies the torque and divides the speed by 3,71. Very lightwieght and compact



| MODEC CONNECT |  |
|---------------|--|
| SMART SENSOR  |  |
|               |  |

Collects data : torque, speed, number of revolutions, location ... For simple valve monitoring



Protection case for transport and storage Convenient and sturdy with foam prints inside



```
BATTERIES
Long-life battery
Backpack
```

#### AIR TREATMENT AND

SAFETY UNITS For HL83 pneumatic portable actuators





## 2 CHOOSE YOUR ADAPTOR









#### SPOKE ADAPTORS FOR FLAT HANDWHEELS



#### SPOKE ADAPTORS FOR TAPERED HANDWHEELS





#### **SQUARE DRIVES & STANDARD SOCKETS**





#### EXTENSION BARS AND UNIVERSAL JOINT 200 / 400 / 600 mm (7.9 / 15.7 / 23.6 in) Telescopic « Tee-key » for buried valve Universal joints available







Scan the QR code to access our website !

moteur pneumatique



The <u>ONLY</u> place to go for Portable Valve Actuators www.coastal-valve.com