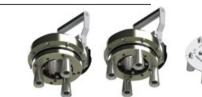

shafts. It is suitable for high torques, up to 600 Nm (442 lb.ft)



#### BANJO

(for rising stem valves)

STANDARD DUTY BANJO HEAD: Multiplies the torque and divides the speed by 4

HEAVY DUTY BANJO HEAD: Multiplies the torque and divides the speed by 3



#### **TORQUE MULTIPLIER**

Multiplies the torque and divides the speed by 3,71. Very lightwieght and compact



| MODEC CONNECT |  |
|---------------|--|
| SMART SENSOR  |  |
|               |  |

Collects data : torque, speed, number of revolutions, location ... For simple valve monitoring



Protection case for transport and storage Convenient and sturdy with foam prints inside



```
BATTERIES
Long-life battery
Backpack
```

#### AIR TREATMENT AND

SAFETY UNITS For HL83 pneumatic portable actuators





## 2 CHOOSE YOUR ADAPTOR









#### SPOKE ADAPTORS FOR FLAT HANDWHEELS



#### SPOKE ADAPTORS FOR TAPERED HANDWHEELS





#### **SQUARE DRIVES & STANDARD SOCKETS**





#### EXTENSION BARS AND UNIVERSAL JOINT 200 / 400 / 600 mm (7.9 / 15.7 / 23.6 in) Telescopic « Tee-key » for buried valve Universal joints available







Scan the QR code to access our website !

moteur pneumatique



The <u>ONLY</u> place to go for Portable Valve Actuators www.coastal-valve.com