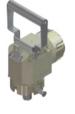

#### **RIGHT ANGLE**

#### RA30

The right angle head connects directly on any portable actuators and allows an optimal positioning for operators as well as a better access to the valves handwheels / output shafts. It is suitable for high torques, up to 600 Nm (442 lb.ft)