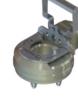

#### BANJO

(for rising stem valves)

STANDARD DUTY BANJO HEAD: Multiplies the torque and divides the speed by 4

HEAVY DUTY BANJO HEAD: Multiplies the torque and divides the speed by 3