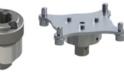

#### **RIGHT ANGLE**

#### RA30

The right angle head connects directly on any portable actuators and allows an optimal positioning for operators as well as a better access to the valves handwheels / output shafts. It is suitable for high torques, up to 600 Nm (442 lb.ft)

#### BANJO

(for rising stem valves)

STANDARD DUTY BANJO HEAD: Multiplies the torque and divides the speed by 4

HEAVY DUTY BANJO HEAD: Multiplies the torque and divides the speed by 3