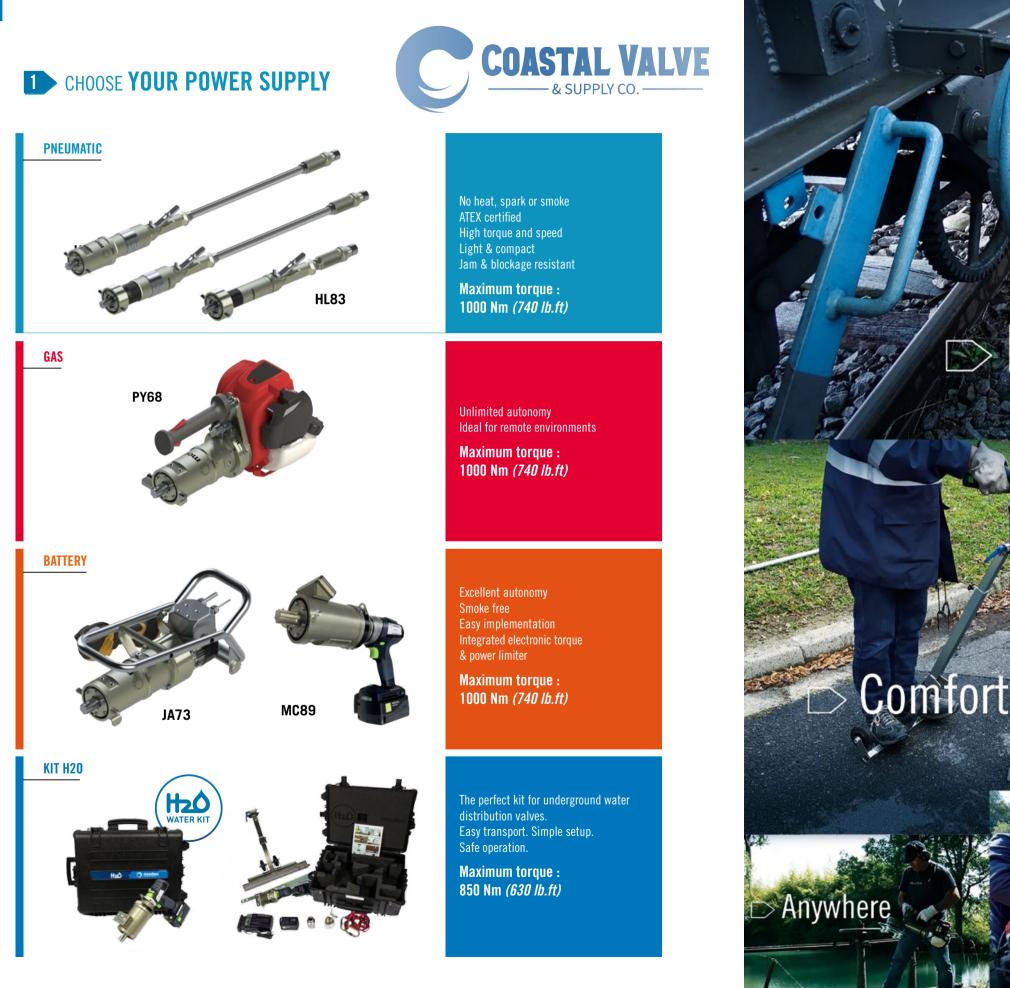

### Our Portable valve actuators enable valves operators to save time safely

**modec** offers a large range of portable valve actuators as well as adaptors and accessories, designed to adjust to every types of valves and environnements

## 2 CHOOSE YOUR ADAPTOR