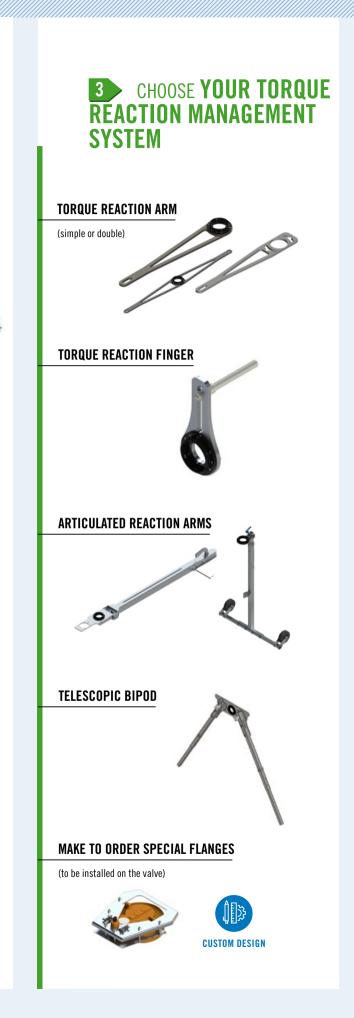

s the torque and divides the speed by 3,71. Very lightwieght and compact



| MODEC CONNECT |  |
|---------------|--|
| SMART SENSOR  |  |
|               |  |

Collects data : torque, speed, number of revolutions, location ... For simple valve monitoring



Protection case for transport and storage Convenient and sturdy with foam prints inside



```
BATTERIES
Long-life battery
Backpack
```

#### AIR TREATMENT AND

SAFETY UNITS For HL83 pneumatic portable actuators





## 2 CHOOSE YOUR ADAPTOR









#### SPOKE ADAPTORS FOR FLAT HANDWHEELS



#### SPOKE ADAPTORS FOR TAPERED HANDWHEELS





#### **SQUARE DRIVES & STANDARD SOCKETS**





#### EXTENSION BARS AND UNIVERSAL JOINT 200 / 400 / 600 mm (7.9 / 15.7 / 23.6 in) Telescopic « Tee-key » for buried valve Universal joints available







Scan the QR code to access our website !

moteur pneumatique



The <u>ONLY</u> place to go for Portable Valve Actuators www.coastal-valve.com