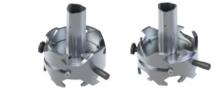

600 Nm (442 lb.ft)



#### BANJO

(for rising stem valves)

STANDARD DUTY BANJO HEAD: Multiplies the torque and divides the speed by 4

HEAVY DUTY BANJO HEAD: Multiplies the torque and divides the speed by 3



#### **TORQUE MULTIPLIER**

Multiplies the torque and divides the speed by 3,71. Very lightwieght and compact



| MODEC CONNECT |  |
|---------------|--|
| SMART SENSOR  |  |
|               |  |

Collects data : torque, speed, number of revolutions, location ... For simple valve monitoring



Protection case for transport and storage Convenient and sturdy with foam prints inside



```
BATTERIES
Long-life battery
Backpack
```

#### AIR TREATMENT AND

SAFETY UNITS For HL83 pneumatic portable actuators





## 2 CHOOSE YOUR ADAPTOR









#### SPOKE ADAPTORS FOR FLAT HANDWHEELS



#### SPOKE ADAPTORS FOR TAPERED HANDWHEELS





#### **SQUARE DRIVES & STANDARD SOCKETS**





#### EXTENSION BARS AND UNIVERSAL JOINT 200 / 400 / 600 mm (7.9 / 15.7 / 23.6 in) Telescopic « Tee-key » for buried valve Universal joints available







Scan the QR code to access our website !

moteur pneumatique



The <u>ONLY</u> place to go for Portable Valve Actuators www.coastal-valve.com