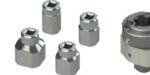

lies the torque and divides the speed by 4

HEAVY DUTY BANJO HEAD: Multiplies the torque and divides the speed by 3



#### **TORQUE MULTIPLIER**

Multiplies the torque and divides the speed by 3,71. Very lightwieght and compact



| MODEC CONNECT |  |
|---------------|--|
| SMART SENSOR  |  |
|               |  |

Collects data : torque, speed, number of revolutions, location ... For simple valve monitoring



Protection case for transport and storage Convenient and sturdy with foam prints inside



```
BATTERIES
Long-life battery
Backpack
```

#### AIR TREATMENT AND

SAFETY UNITS For HL83 pneumatic portable actuators





## 2 CHOOSE YOUR ADAPTOR









#### SPOKE ADAPTORS FOR FLAT HANDWHEELS



#### SPOKE ADAPTORS FOR TAPERED HANDWHEELS





#### **SQUARE DRIVES & STANDARD SOCKETS**





#### EXTENSION BARS AND UNIVERSAL JOINT 200 / 400 / 600 mm (7.9 / 15.7 / 23.6 in) Telescopic « Tee-key » for buried valve Universal joints available







Scan the QR code to access our website !

moteur pneumatique



The <u>ONLY</u> place to go for Portable Valve Actuators www.coastal-valve.com