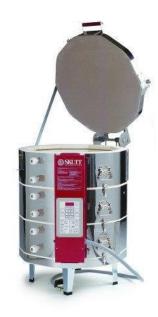

or use on food and beverage containers when properly fired.

| 1 LB   | 5 LBS  | 10 LBS | 25 LBS | 50 LBS |
|--------|--------|--------|--------|--------|
| \$3.90 | \$3.41 | \$3.32 | \$3.12 | \$2.73 |







#### Kiln Questions to get you started:

What size? What shape?What voltage?What are your loading requirements?What control type?What temperature range do you need?How will you vent your kiln?

### Let us help you find the kiln that's just right for you!



#### **Evenheat Kilns**

From a full featured automatic temperature control for ceramic firings RampmasterII control to a simple toggle switch design- Well designed equipment that performs as it should, that's what Evenheat delivers.



L&L Patented Hard Ceramic Element Holders make this a very durable kiln for your firing needs.



### Skutt Kilns-

Founded in 1953, Skutt has worked hard to meet the changing needs of their customers, but one thing that has remained constant is their fierce dedication to manufacturing quality products and providing outstanding customer service.

*Call West Michigan Clay for your studio equipment needs— many model options available.* 

#### Kiln Posts-1-½" Square

| Heigh | ts     |
|-------|--------|
| 1/2"  | \$1.75 |
| 1"    | \$2.50 |
| 2"    | \$3.00 |
| 3"    | \$3.75 |
| 4"    | \$4.50 |
| 5"    | \$5.00 |
| 6"    | \$5.50 |
| 8"    | \$7.00 |
| 10"   | \$8.20 |
| 12"   | \$9.00 |



#### **Kiln Shelves-**

Call for sizes and pricing.





#### **Pyrometric Cones**

Small - box of 50 \$10.50 Large - box of 50 \$14.25

### **Studio Equipment**

Call West Michigan Clay for your