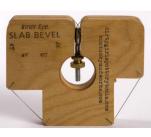

| Bamboo Brush #6  | \$3.24 |
| BB8         | Bamboo Brush #8  | \$3.79 |
| <b>BB10</b> | Bamboo Brush #10 | \$4.42 |
| <b>BB12</b> | Bamboo Brush #12 | \$4.95 |
| <b>BB14</b> | Bamboo Brush #14 | \$5.55 |



#### Hake and Multi-head Brushes



### **Sherrill Mudd Tools**

#### **Polymer Ribs**

- **Red** (Very soft) Great for compressing slabs, burnishing rims, chamois, and hand building.
- Yellow (Soft) Perfect for smoothing, burnishing, porcelain, throwing, and hand building.
- **Green** (Medium) Great for compressing bottoms, burnishing, trim marks, throwing, and hand building.
- Blue (Firm) Still Flexible but stiffer. Great for high burnish and throwing large work.





#### LARGE AND SMALL PLATTER RIBS (firm flex)

SMT-LPR - 1.75" X 11.38"



### **Dirty Girls Pottery Tools**







| SNAGTH    | Wide Snaggletooth Scoring/Texture Tool | \$9.00  |
|-----------|----------------------------------------|---------|
| SNAGMINI  | Mini Snaggletooth Scoring/Texture tool | \$8.00  |
| DG-SLBEV  | Inner Eye Slab Bevel                   | \$25.00 |
| DG-REPBEV | Slab Bevel Replacement Wires 2.PK      | \$7.00  |





| DG-HFWIG Ha    | ndy Facet Tool w/ Wiggle Wire                  | \$24,00 |
|----------------|------------------------------------------------|---------|
| DG-REPHF-WG    | Handy Facet Tool Replacement Wiggle Wires /2PK | \$7.00  |
| DG-HFSTR Ha    | ndy Facet Tool w/ Straight Wire                | \$24.00 |
| DG-REPHF-ST Ha | ndy Facet Tool Replacement Straight Wires /2PK | \$7.00  |





| Sling Shot Tool w/ Straight Wire \$24.00<br>Sling Shot Tool Replacement