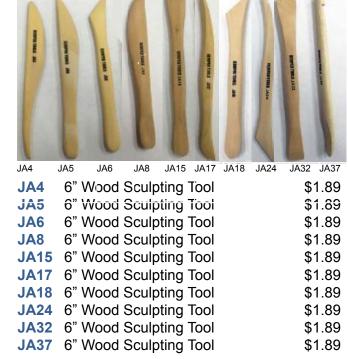

| WT28 |                    |

| WT2<br>WT4 | 8" Wood Tool<br>8" Wood Tool | \$5.69<br>\$5.69 |
|------------|------------------------------|------------------|
| WT6        | 8" Wood Tool                 | \$5.69           |
| WT12       | 8" Wood Tool                 | \$5.59           |
| WT16       | 8" Wood Tool                 | \$5.59           |
| WT18       | 8" Wood Tool                 | \$5.69           |
| WT20       | 8" Wood Tool                 | \$5.59           |
| WT22       | 8" Wood Tool                 | \$5.59           |
| WT26       | 8" Wood Tool                 | \$5.69           |
| WT28       | 8" Wood Tool                 | \$5.69           |

### JA Series Wood Sculpting Tools



Fettling Knives (soft, hard) The softer steel blade is flexible enough to bend. The harder is a tempered steel blade. F96 (soft) and F97 (hard)

\$6.49 ea



(12 different tools from JA2 to JA37) JAS, set of 12 \$18.99



| JA137 8" Modeling Tool | \$1.99 |
|------------------------|--------|
| JA132 8" Modeling Tool | \$1.99 |
| JA104 8" Modeling Tool | \$1.99 |

### **KEMPER RIBBON TOOLS**

#### **MINI RIBBON TOOLS**





#### 8" Ribbon Sculpting Tools

| 8" RIBBON TOOL |                                 | PRICE   |
|----------------|---------------------------------|---------|
| 8R1-X          | 8" RIBBON TOOL                  | \$5.95  |
| 8R2-X          | 8" RIBBON TOOL                  | \$5.95  |
| 8R3-X          | 8" RIBBON TOOL                  | \$5.95  |
| 8R4-X          | 8" R