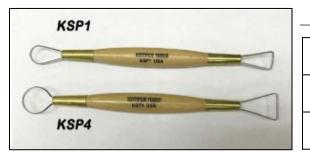

|
| WT18       | 8" Wood Tool                 | \$5.69           |
| WT20       | 8" Wood Tool                 | \$5.59           |
| WT22       | 8" Wood Tool                 | \$5.59           |
| WT26       | 8" Wood Tool                 | \$5.69           |
| WT28       | 8" Wood Tool                 | \$5.69           |

### JA Series Wood Sculpting Tools



Fettling Knives (soft, hard) The softer steel blade is flexible enough to bend. The harder is a tempered steel blade. F96 (soft) and F97 (hard)

\$6.49 ea



(12 different tools from JA2 to JA37) JAS, set of 12 \$18.99



| JA137 8" Modeling Tool | \$1.99 |
|------------------------|--------|
| JA132 8" Modeling Tool | \$1.99 |
| JA104 8" Modeling Tool | \$1.99 |

### **KEMPER RIBBON TOOLS**

#### **MINI RIBBON TOOLS**





#### 8" Ribbon Sculpting Tools

| 8" RIBBON TOOL |                                 | PRICE   |
|----------------|---------------------------------|---------|
| 8R1-X          | 8" RIBBON TOOL                  | \$5.95  |
| 8R2-X          | 8" RIBBON TOOL                  | \$5.95  |
| 8R3-X          | 8" RIBBON TOOL                  | \$5.95  |
| 8R4-X          | 8" RIBBON TOOL                  | \$5.95  |
| 8R5-X          | 8" RIBBON TOOL                  | \$5.95  |
| 8R6-X          | 8" RIBBON TOOL                  | \$5.95  |
| 8R7-X          | 8" RIBBON TOOL                  | \$5.95  |
| 8RSS           | 8" RIBBON TOOL<br>SCULPTING SET | \$27.75 |

| MINI RIBBON TOOLS PRICE |                |        |
|-------------------------|----------------|--------|
| MR1                     |