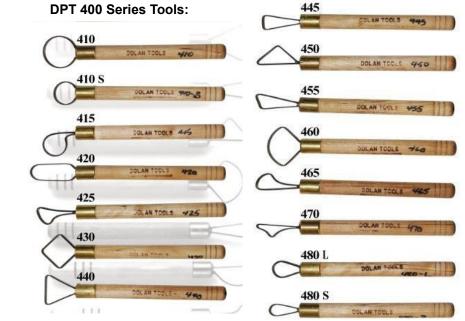

tting Tool     | \$11.75 |
| DPT 445                   | 400 Series Cutting Tool     | \$11.75 |
| DPT 450                   | 400 Series Cutting Tool     | \$11.75 |
| DPT 455                   | 400 Series Cutting Tool     | \$11.75 |
| DPT 460                   | 400 Series Cutting Tool     | \$11.75 |
| DPT 465                   | 400 Series Cutting Tool     | \$11.75 |
| DPT 470                   | 400 Series Cutting Tool     | \$11.75 |
| DPT 480-L                 | 400 Series Cutting Tool     | \$11.75 |
| DPT 480-S                 | 400 Series Cutting Tool     | \$11.75 |
| DPT 525                   | 500 Series Cutting Tool     | \$11.75 |
| DPT 555                   | 500 Series Cutting Tool     | \$11.75 |





148

145

(small)

125

125

(small)

**DPT 300 Series Tools:** 





### DOLAN TOOLS, cont'd

| DPT 510 | Large Fan Loop          | \$12.75 |
|---------|-------------------------|---------|
| DPT 511 | Medium Fan Loop         | \$11.75 |
| DPT 512 | Small Fan Loop          | \$10.75 |
| DPT 525 | Loop Tool               | \$11.75 |
| DPT 555 | Loop Tool               | \$11.75 |
| DPT 570 | Loop Tool               | \$12.75 |
| DPT 571 | Loop Tool               | \$11.75 |
| DPT 572 | Loop Tool               | \$10.50 |
| M 10    | Loop Tool               | \$9.50  |
| M 15    | Loop Tool               | \$9.50  |
| M 20    | Loop Tool               | \$9.50  |
| M 25    | Loop Tool               | \$9.50  |
| M 30    | Loop Tool               | \$9.50  |
| M 40    | Loop Tool               | \$9.50  |
| M 50    | Loop Tool               | \$9.50  |
| M 5