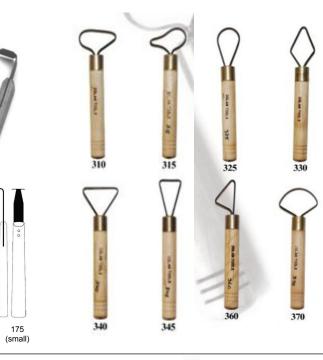

Cutting Tool     | \$11.75 |
| DPT 445                   | 400 Series Cutting Tool     | \$11.75 |
| DPT 450                   | 400 Series Cutting Tool     | \$11.75 |
| DPT 455                   | 400 Series Cutting Tool     | \$11.75 |
| DPT 460                   | 400 Series Cutting Tool     | \$11.75 |
| DPT 465                   | 400 Series Cutting Tool     | \$11.75 |
| DPT 470                   | 400 Series Cutting Tool     | \$11.75 |
| DPT 480-L                 | 400 Series Cutting Tool     | \$11.75 |
| DPT 480-S                 | 400 Series Cutting Tool     | \$11.75 |
| DPT 525                   | 500 Series Cutting Tool     | \$11.75 |
| DPT 555                   | 500 Series Cutting Tool     | \$11.75 |





148

145

(small)

125

125

(small)

**DPT 300 Series Tools:** 





### DOLAN TOOLS, cont'd

| DPT 510 | Large Fan Loop          | \$12.75 |
|---------|-------------------------|---------|
| DPT 511 | Medium Fan Loop         | \$11.75 |
| DPT 512 | Small Fan Loop          | \$10.75 |
| DPT 525 | Loop Tool               | \$11.75 |
| DPT 555 | Loop Tool               | \$11.75 |
| DPT 570 | Loop Tool               | \$12.75 |
| DPT 571 | Loop Tool               | \$11.75 |
| DPT 572 | Loop Tool               | \$10.50 |
| M 10    | Loop Tool               | \$9.50  |
| M 15    | Loop Tool               | \$9.50  |
| M 20    | Loop Tool               | \$9.50  |
| M 25    | Loop Tool               | \$9.50  |
| M 30    | Loop Tool               | \$9.50  |
| M 40    | Loop Tool               | \$9.50  |
| M 50    | Loop Tool               | \$9.50  |
| M