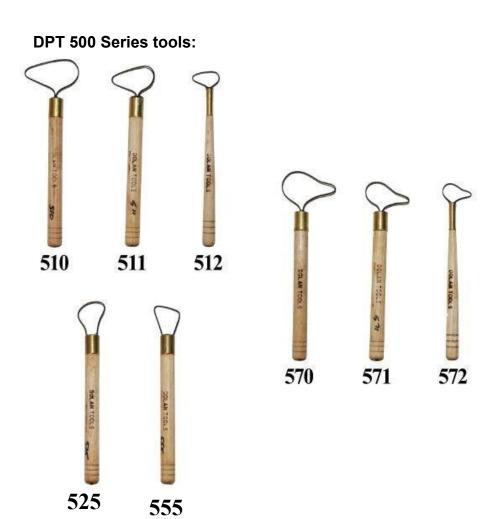

ol               | \$9.50  |
| M 60    | Loop Tool               | \$9.50  |
| M 70    | Loop Tool               | \$9.50  |
| M 80    | Loop Tool               | \$9.50  |
| M 90    | Loop Tool               | \$9.50  |
| M 95    | Loop Tool               | \$9.50  |
| S 10    | Modeling/Sculpting Tool | \$10.50 |
| S 20    | Modeling/Sculpting Tool | \$10.50 |
| S 25    | Modeling/Sculpting Tool | \$10.50 |
| S 30    | Modeling/Sculpting Tool | \$10.50 |
| S 40    | Modeling/Sculpting Tool | \$10.50 |
| S 50    | Modeling/Sculpting Tool | \$10.50 |
| S 60    | Modeling/Sculpting Tool | \$10.50 |
| S 70    | Modeling/Sculpting Tool | \$10.50 |
| S 80    | Modeling/Sculpting Tool | \$10.50 |
| S 85    | Modeling/Sculpting Tool | \$10.50 |
|         |                         |         |





### **DPT S Series Tools:**





### **Ceramic Equipment and Tools**

### Speedball Bats

The Easy Lift Rim" allows the bat to be removed from the wheelhead in one fluid motion, leaving the pot undisturbed. Made from injection-molded plastic, these bats are built to last and unique ribs add to strength and durability

| 7 1/2" Square Plastic Bat, Gre | een     |
|--------------------------------|---------|
| <b>GB75</b>                    | \$6.00  |
| 12" Round Plastic Bat, Blue    |         |
| BB12                           | \$8.75  |
| 14" Round Plastic Bat, Orang   | е       |
| OB14                           | \$10.00 |
|                                |         |

### **Sieves**



40 Mesh LLC Lab Sieve TM-313 \$39.95 60 Mesh LLC Lab Sieve TM-314 \$39.95 80 Mesh LLC Lab Sieve TM-