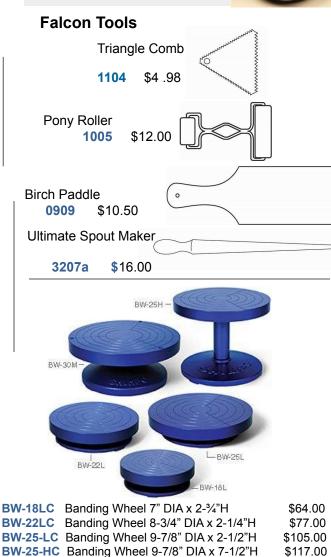

| \$8.75  |
| 14" Round Plastic Bat, Orang   | е       |
| OB14                           | \$10.00 |
|                                |         |

### **Sieves**



40 Mesh LLC Lab Sieve TM-313 \$39.95 60 Mesh LLC Lab Sieve TM-314 \$39.95 80 Mesh LLC Lab Sieve TM-315 \$39.95 100 Mesh LLC Lab Sieve TM-316 \$39.95

#### **Shimpo Banding Wheels**

Banding wheels are used for decorating, sculpting, carving and hand building. They are designed to provide reliably smooth and even rotation for the most delicate applications.

Solid cast-iron heavy-duty construction ensures many years of use and will hold a spin and stay in place as needed.

Sealed ball bearings offer extra smooth and even rotation.

### Studio-Pro Bat System - \$65.00

Includes bat and 8 inserts

\$138.00





BW-25-HC Banding Wheel 11-3/4" DIA x 4-3/4"H

#### Bamboo Brushes

| BB3/0       | Bamboo Brush #14 | \$5.55 |
|-------------|------------------|--------|
| BB1         | Bamboo Brush #14 | \$5.55 |
| BB2         | Bamboo Brush #14 | \$5.55 |
| BB3         | Bamboo Brush #3  | \$2.21 |
| BB4         | Bamboo Brush #4  | \$2.34 |
| BB5         | Bamboo Brush #5  | \$2.60 |
| BB6         | Bamboo Brush #6  | \$3.24 |
| BB8         | Bamboo Brush #8  | \$3.79 |
| <b>BB10</b> | Bamboo Brush #10 | \$4.42 |
| <b>BB12</b> | Bamboo Brush #12 | \$4.95 |
| <b>BB14</b> | Bamboo Brush #14 | \$5.55 |



#### Hake and Multi-head Brushes



### **Sherrill Mudd Tools**

#### **Polymer Ribs**

- **Red** (Very soft) Great for compressing slabs, burnishing rims, chamois, and hand building.
- Yellow (Soft)