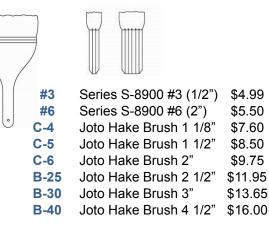

nd stay in place as needed.

Sealed ball bearings offer extra smooth and even rotation.

### Studio-Pro Bat System - \$65.00

Includes bat and 8 inserts

\$138.00





BW-25-HC Banding Wheel 11-3/4" DIA x 4-3/4"H

#### Bamboo Brushes

| BB3/0       | Bamboo Brush #14 | \$5.55 |
|-------------|------------------|--------|
| BB1         | Bamboo Brush #14 | \$5.55 |
| BB2         | Bamboo Brush #14 | \$5.55 |
| BB3         | Bamboo Brush #3  | \$2.21 |
| BB4         | Bamboo Brush #4  | \$2.34 |
| BB5         | Bamboo Brush #5  | \$2.60 |
| BB6         | Bamboo Brush #6  | \$3.24 |
| BB8         | Bamboo Brush #8  | \$3.79 |
| <b>BB10</b> | Bamboo Brush #10 | \$4.42 |
| <b>BB12</b> | Bamboo Brush #12 | \$4.95 |
| <b>BB14</b> | Bamboo Brush #14 | \$5.55 |



#### Hake and Multi-head Brushes



### **Sherrill Mudd Tools**

#### **Polymer Ribs**

- **Red** (Very soft) Great for compressing slabs, burnishing rims, chamois, and hand building.
- Yellow (Soft) Perfect for smoothing, burnishing, porcelain, throwing, and hand building.
- **Green** (Medium) Great for compressing bottoms, burnishing, trim marks, throwing, and hand building.
- Blue (Firm) Still Flexible but stiffer. Great for high burnish and throwing large work.





#### LARGE AND SMALL PLATTER RIBS (firm flex)

SMT-LPR - 1.75" X 11.38"



### **Dirty Girls Pottery Tools**







| SNAGTH    | Wide Snaggletooth Scoring/Texture Tool | \$9.00  |
|-----------|----------------------------------------|---------|
| SNAGMINI  | Mini Snaggletooth Scoring/Texture tool | \$8.00  |
| DG-SLBEV  | Inner Eye Slab Bevel