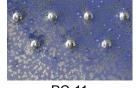

eft unglazed, these colors have the rich, textural appearance of velvet. When covered with AMACO Clear Transparent Matte or Clear Gloss glaze, they intensify in color.

•Can be applied easily to greenware or mature Cone 04 bisque (1971°F)

\$25.50

\$25.50

V-323

V-325

Salmon

Baby Blue

•Safe for spray application. Dinnerware safe when covered by any dinnerware safe glaze. They should not be used alone on dinnerware surfaces.

•These underglazes are versatile and can be used on low fire, mid range or high fire clays. Please view the charts for cone 5 and cone 10 variations.

### Potter's Choice by AMACO



PC-1 Saturation Metallic



PC-12 Blue Midnight



Saturation Gold



PC-15 Satin Oribe



PC-20 Blue Rutile



PC-21 Arctic Blue



PC-4 Paladium



PC-9 Vintage Gold





June Bug



PC-11 Blue Spark

PC-16 Purple Crystal



PC-17 Honey Flux



PC-23 Indigo Float



PC-24 Sapphire Float



PC-25 **Textured Turquoise** 



PC-26 Blue Lagoon



PC-32 Albany Slip Brown



PC-27 Tourmaline



PC-33 Iron Lustre



PC-22

Blue Stone

PC-28 Frosted Turquoise



PC-34 Light Sepia



PC-29 **Deep Olive Speckle** 



PC-35 Oil Spot



PC-30 Temmoku



PC-36 Ironstone



PC-31 Oatmeal



PC-37 Smoked Sienna

### Potter's Choice by AMACO, cont'd



PC-38 Iron Yellow



PC-44 Sage



PC-50 Shino



PC-39 Umber Float



PC-45 Dark Green



PC-52 Deep Sienna Speckle



PC-40 True Celadon



PC-46 Lustrous Jade



PC-53 Ancient Jasper



PC-41 Vert Lustre



PC-47 Emerald Falls



PC-55 Chun Plum



PC-42 Seaweed



PC-48 Art Deco Green



PC-43 Toasted Sage



PC-49 Frosted Melon