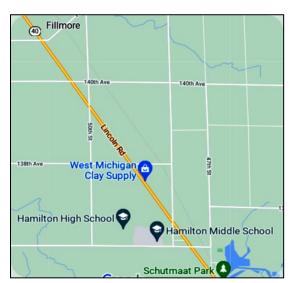

### HOW TO FIND US

<u>CLICK HERE</u>\* to access an interactive Google Map showing the location of West Michigan Clay Supply. \*Link only works from PDF version of catalog.

**From Kalamazoo**: Take 131 north to Otsego exit. Go west on M-89 through Allegan. M-89 goes west and M-40 goes north to Hamilton. West Michigan Clay is one-half mile north of 136th, the Mobil gas station on the right hand side. If you get to 138th you've gone too far!

**From Grand Rapids**: Take I - 196 (Ford Freeway) to Allegan exit 49. Go south on M-40 about 5 and one-half miles. West Michigan Clay is just past 138th Street, on the left.