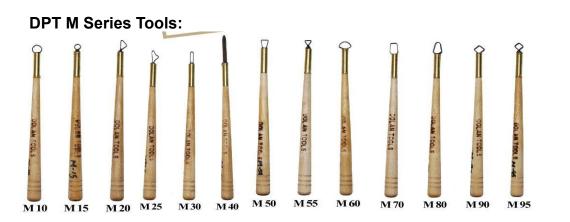

Tool               | \$9.50  |
| M 60    | Loop Tool               | \$9.50  |
| M 70    | Loop Tool               | \$9.50  |
| M 80    | Loop Tool               | \$9.50  |
| M 90    | Loop Tool               | \$9.50  |
| M 95    | Loop Tool               | \$9.50  |
| S 10    | Modeling/Sculpting Tool | \$10.50 |
| S 20    | Modeling/Sculpting Tool | \$10.50 |
| S 25    | Modeling/Sculpting Tool | \$10.50 |
| S 30    | Modeling/Sculpting Tool | \$10.50 |
| S 40    | Modeling/Sculpting Tool | \$10.50 |
| S 50    | Modeling/Sculpting Tool | \$10.50 |
| S 60    | Modeling/Sculpting Tool | \$10.50 |
| S 70    | Modeling/Sculpting Tool | \$10.50 |
| S 80    | Modeling/Sculpting Tool | \$10.50 |
| S 85    | Modeling/Sculpting Tool | \$10.50 |
|         |                         |         |





### **DPT S Series Tools:**





### **Ceramic Equipment and Tools**

### Speedball Bats

The Easy Lift Rim" allows the bat to be removed from the wheelhead in one fluid motion, leaving the pot undisturbed. Made from injection-molded plastic, these bats are built to last and unique ribs add to strength and durability

| 7 1/2" Square Plastic Bat, Gre | een     |
|--------------------------------|---------|
| <b>GB75</b>                    | \$6.00  |
| 12" Round Plastic Bat, Blue    |         |
| BB12                           | \$8.75  |
| 14" Round Plastic Bat, Orang   | е       |
| OB14                           | \$10.00 |
|                                |         |

### **Sieves**



40 Mesh LLC Lab Sieve TM-313 \$39.95 60 Mesh LLC Lab Sieve TM-314 \$39.95 80 Mesh LLC Lab Sieve T