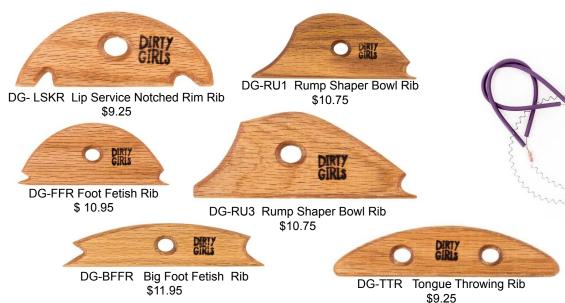

rm flex)

SMT-LPR - 1.75" X 11.38"



### **Dirty Girls Pottery Tools**







| SNAGTH    | Wide Snaggletooth Scoring/Texture Tool | \$9.00  |
|-----------|----------------------------------------|---------|
| SNAGMINI  | Mini Snaggletooth Scoring/Texture tool | \$8.00  |
| DG-SLBEV  | Inner Eye Slab Bevel                   | \$25.00 |
| DG-REPBEV | Slab Bevel Replacement Wires 2.PK      | \$7.00  |





| DG-HFWIG Ha    | ndy Facet Tool w/ Wiggle Wire                  | \$24,00 |
|----------------|------------------------------------------------|---------|
| DG-REPHF-WG    | Handy Facet Tool Replacement Wiggle Wires /2PK | \$7.00  |
| DG-HFSTR Ha    | ndy Facet Tool w/ Straight Wire                | \$24.00 |
| DG-REPHF-ST Ha | ndy Facet Tool Replacement Straight Wires /2PK | \$7.00  |





| Sling Shot Tool w/ Straight Wire \$24.00<br>Sling Shot Tool Replacement |        |
|-------------------------------------------------------------------------|--------|
| Straight Wires /2PK                                                     | \$7.50 |
|                                                                         |        |
|                                                                         |        |

DG-SSWIGSling Shot tool w/ Wiggle Wire\$24.00DG-REPS-WGSling Shot Tool Replacement<br/>Wiggle Wires 2/PK\$7.50

| DG-3.5THIN  | Ergo Thin Cut Off Wire 3-1/2" Orange   | \$7.95 |
|-------------|----------------------------------------|--------|
| DG-7THIN    | Ergo Thin Cut Off Wire 7" Orange       | \$7.95 |
| DG-13THIN   | Ergo Thin Cut Off Wire 13" Orange      | \$7