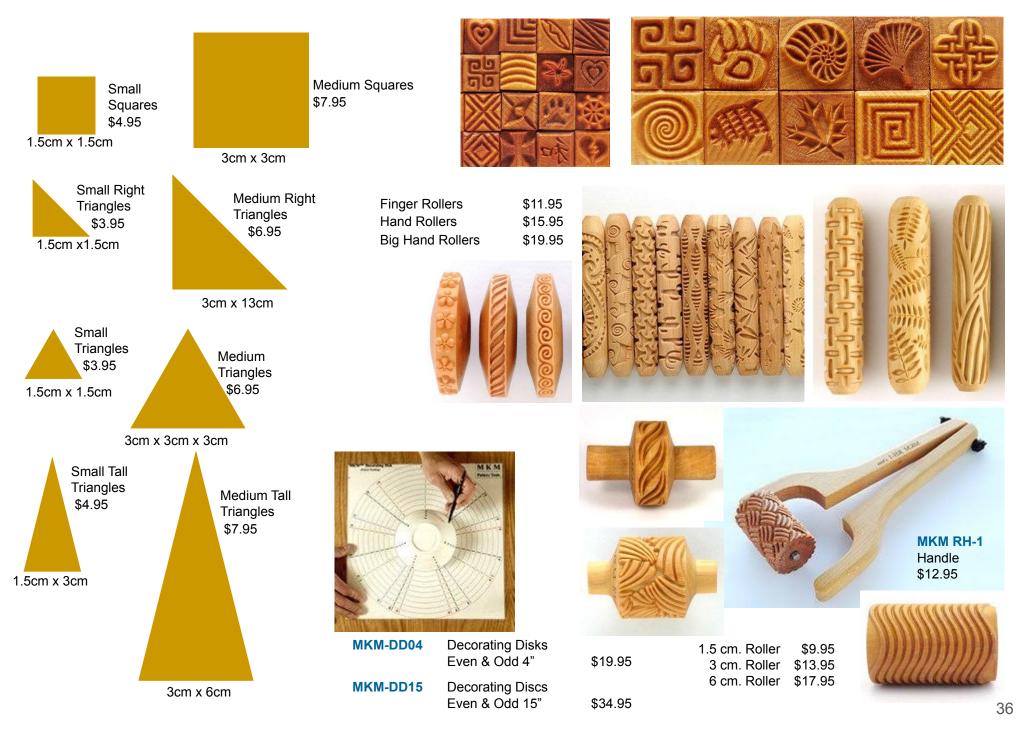

AX    | Ergo Thin Cut Off Wire 13" Green       | \$7.95 |
| DG-22MAX    | Ergo Thin Cut Off Wire 22" Green       | \$7.95 |
| DG-18.5PHAT | Ergo Phat Cut Off Wire 18.5" Lt. Green | \$7.95 |
| DG-9WWR     | Ergo Regular Wiggle Wire 9" Lavender   | \$8.75 |
| DG-14WWR    | Ergo Regular Wiggle Wire 14" Lavender  | \$8.75 |
| DG-9WWW     | Ergo Wide Wiggle Wire 9" Charcoal      | \$8.75 |
| DG-14WWW    | Ergo Wide Wiggle Wire 14" Charcoal     | \$8.75 |
| DG-9BABY    | Ergo Baby Wiggle Wire 9" Yellow        | \$8.75 |
| DG-14BABY   | Ergo Baby Wiggle Wire 14" Yellow       | \$8.75 |
| DG-14GAPTH  | Ergo Gap Tooth Wiggle Wire 14" Rust    | \$8.75 |

Support your local dealer!

### **MKM Stamps and Rollers**

Come in to the shop to see our collection. A great selection - too many to show here.