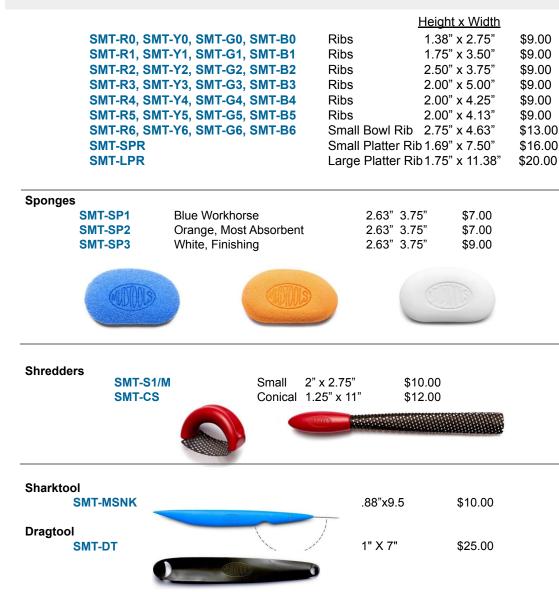

sh #3  | \$2.21 |
| BB4         | Bamboo Brush #4  | \$2.34 |
| BB5         | Bamboo Brush #5  | \$2.60 |
| BB6         | Bamboo Brush #6  | \$3.24 |
| BB8         | Bamboo Brush #8  | \$3.79 |
| <b>BB10</b> | Bamboo Brush #10 | \$4.42 |
| <b>BB12</b> | Bamboo Brush #12 | \$4.95 |
| <b>BB14</b> | Bamboo Brush #14 | \$5.55 |



#### Hake and Multi-head Brushes



### **Sherrill Mudd Tools**

#### **Polymer Ribs**

- **Red** (Very soft) Great for compressing slabs, burnishing rims, chamois, and hand building.
- Yellow (Soft) Perfect for smoothing, burnishing, porcelain, throwing, and hand building.
- **Green** (Medium) Great for compressing bottoms, burnishing, trim marks, throwing, and hand building.
- Blue (Firm) Still Flexible but stiffer. Great for high burnish and throwing large work.





#### LARGE AND SMALL PLATTER RIBS (firm flex)

SMT-LPR - 1.75" X 11.38"



### **Dirty Girls Pottery Tools**







| SNAGTH    | Wide Snaggletooth Scoring/Texture Tool | \$9.00  |
|-----------|----------------------------------------|---------|
| SNAGMINI  | Mini Snaggletooth Scoring/Texture tool | \$8.00  |
| DG-SLBEV  | Inner Eye Slab Bevel                   | \$25.00 |
| DG-REPBEV | Slab Bevel Replacement Wires 2.PK      | \$7.00  |





| DG-HFWIG Ha    | ndy Facet Tool w/ Wiggle Wire                  | \$24,00 |
|----------------|------------------------------------------------|---------|
| DG-REPHF-WG    | Handy Facet Tool Replacement Wiggle Wires /2PK | \$7.00  |
| DG-HFSTR Ha    | ndy Facet Tool w/ Straight Wire                | \$24.00 |
| DG-REPHF-ST Ha | ndy Facet Tool Repl