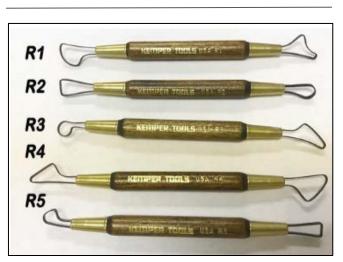

RIBBON #1 | \$3.65 |
| MR2                     | MINI RIBBON #2 | \$3.65 |
| MR3                     | MINI RIBBON #3 | \$3.65 |
|                         |                |        |

| SPECIAL RIBBON TOOL KSP |                         | PRICE  |
|-------------------------|-------------------------|--------|
| KSP1-X                  | SPECIAL RIBBON TOOL KSP | \$6.75 |
| KSP4-X                  | SPECIAL RIBBON TOOL KSP | \$6.75 |



| MINI RIBBON TOOLS |                           | PRICE   |
|-------------------|---------------------------|---------|
| MR4               | MINI RIBBON #4            | \$3.65  |
| MR5               | MINI RIBBON #5            | \$3.65  |
| MR6               | MINI RIBBON #6            | \$3.65  |
| MRS               | MINI RIBBON SET MR1 - MR6 | \$19.35 |



### **R Series Ribbon Tools**

| R-SERIES RIBBON TOOLS |                | PRICE  |
|-----------------------|----------------|--------|
| R1-X                  | 6" RIBBON TOOL | \$4.59 |
| R2-X                  | 6" RIBBON TOOL | \$4.59 |
| R3-X                  | 6" RIBBON TOOL | \$4.59 |
| R4-X                  | 6" RIBBON TOOL | \$4.59 |
| R5-X                  | 6" RIBBON TOOL | \$4.59 |

### **KEMPER TOOLS - HOLE CUTTERS**



HOLE CUTTERS Provide an easy method for cutting clean holes in wet thick-wall greenware and wet clay. All of these hole cutters have sharp, polished brass cutting tubes with the smaller sies firmly set in hardwood handles. Larger tubes have ends covered with a rubber cap for comfort.



| HOLE CUTTERS |                           | PRICE   |
|--------------|----