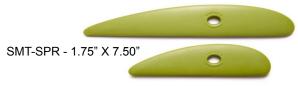

Bamboo Brush #5  | \$2.60 |
| BB6         | Bamboo Brush #6  | \$3.24 |
| BB8         | Bamboo Brush #8  | \$3.79 |
| <b>BB10</b> | Bamboo Brush #10 | \$4.42 |
| <b>BB12</b> | Bamboo Brush #12 | \$4.95 |
| <b>BB14</b> | Bamboo Brush #14 | \$5.55 |



#### Hake and Multi-head Brushes



### **Sherrill Mudd Tools**

#### **Polymer Ribs**

- **Red** (Very soft) Great for compressing slabs, burnishing rims, chamois, and hand building.
- Yellow (Soft) Perfect for smoothing, burnishing, porcelain, throwing, and hand building.
- **Green** (Medium) Great for compressing bottoms, burnishing, trim marks, throwing, and hand building.
- Blue (Firm) Still Flexible but stiffer. Great for high burnish and throwing large work.





#### LARGE AND SMALL PLATTER RIBS (firm flex)

SMT-LPR - 1.75" X 11.38"



### **Dirty Girls Pottery Tools**







| SNAGTH    | Wide Snaggletooth Scoring/Texture Tool | \$9.00  |
|-----------|----------------------------------------|---------|
| SNAGMINI  | Mini Snaggletooth Scoring/Texture tool | \$8.00  |
| DG-SLBEV  | Inner Eye Slab Bevel                   | \$25.00 |
| DG-REPBEV | Slab Bevel Replacement Wires 2.PK      | \$7.00  |





| DG-HFWIG Ha    | ndy Facet Tool w/ Wiggle Wire                  | \$24,00 |
|----------------|------------------------------------------------|---------|
| DG-REPHF-WG    | Handy Facet Tool Replacement Wiggle Wires /2PK | \$7.00  |
| DG-HFSTR Ha    | ndy Facet Tool w/ Straight Wire                | \$24.00 |
| DG-REPHF-ST Ha | ndy Facet Tool Replacement Straight Wires /2PK | \$7.00  |





| Sling Shot Tool w/ Straight Wi