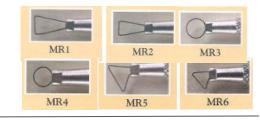

|
| WT18       | 8" Wood Tool                 | \$5.69           |
| WT20       | 8" Wood Tool                 | \$5.59           |
| WT22       | 8" Wood Tool                 | \$5.59           |
| WT26       | 8" Wood Tool                 | \$5.69           |
| WT28       | 8" Wood Tool                 | \$5.69           |

### JA Series Wood Sculpting Tools



Fettling Knives (soft, hard) The softer steel blade is flexible enough to bend. The harder is a tempered steel blade. F96 (soft) and F97 (hard)

\$6.49 ea



(12 different tools from JA2 to JA37) JAS, set of 12 \$18.99



| JA137 8" Modeling Tool | \$1.99 |
|------------------------|--------|
| JA132 8" Modeling Tool | \$1.99 |
| JA104 8" Modeling Tool | \$1.99 |

### **KEMPER RIBBON TOOLS**

#### **MINI RIBBON TOOLS**





#### 8" Ribbon Sculpting Tools

| 8" RIBBON TOOL |                                 | PRICE   |
|----------------|---------------------------------|---------|
| 8R1-X          | 8" RIBBON TOOL                  | \$5.95  |
| 8R2-X          | 8" RIBBON TOOL                  | \$5.95  |
| 8R3-X          | 8" RIBBON TOOL                  | \$5.95  |
| 8R4-X          | 8" RIBBON TOOL                  | \$5.95  |
| 8R5-X          | 8" RIBBON TOOL                  | \$5.95  |
| 8R6-X          | 8" RIBBON TOOL                  | \$5.95  |
| 8R7-X          | 8" RIBBON TOOL                  | \$5.95  |
| 8RSS           | 8" RIBBON TOOL<br>SCULPTING SET | \$27.75 |

| MINI RIBBON TOOLS PRICE |                |        |
|-------------------------|----------------|--------|
| MR1