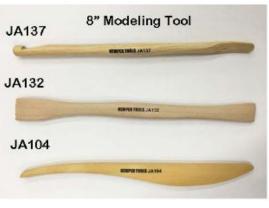

|------------------|
| WT6        | 8" Wood Tool                 | \$5.69           |
| WT12       | 8" Wood Tool                 | \$5.59           |
| WT16       | 8" Wood Tool                 | \$5.59           |
| WT18       | 8" Wood Tool                 | \$5.69           |
| WT20       | 8" Wood Tool                 | \$5.59           |
| WT22       | 8" Wood Tool                 | \$5.59           |
| WT26       | 8" Wood Tool                 | \$5.69           |
| WT28       | 8" Wood Tool                 | \$5.69           |

### JA Series Wood Sculpting Tools



Fettling Knives (soft, hard) The softer steel blade is flexible enough to bend. The harder is a tempered steel blade. F96 (soft) and F97 (hard)

\$6.49 ea



(12 different tools from JA2 to JA37) JAS, set of 12 \$18.99



| JA137 8" Modeling Tool | \$1.99 |
|------------------------|--------|
| JA132 8" Modeling Tool | \$1.99 |
| JA104 8" Modeling Tool | \$1.99 |

### **KEMPER RIBBON TOOLS**

#### **MINI RIBBON TOOLS**





#### 8" Ribbon Sculpting Tools

| 8" RIBBON TOOL |                                 | PRICE   |
|----------------|---------------------------------|---------|
| 8R1-X          | 8" RIBBON TOOL                  | \$5.95  |
| 8R2-X          | 8" RIBBON TOOL                  | \$5.95  |
| 8R3-X          | 8" RIBBON TOOL                  | \$5.95  |
| 8R4-X          | 8" RIBBON TOOL                  | \$5.95  |
| 8R5-X          | 8" RIBBON TOOL                  | \$5.95  |
| 8R6-X          | 8" RIBBON TOOL                  | \$5.95  |
| 8R7-X          | 8" RIBBON TOOL                  | \$5