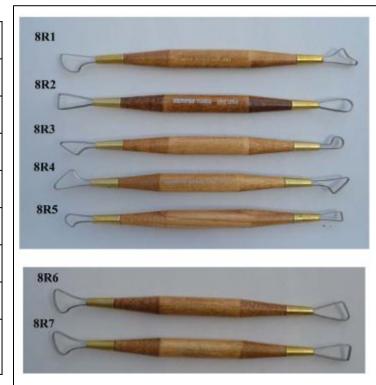

OL                  | \$5.95  |
| 8R6-X          | 8" RIBBON TOOL                  | \$5.95  |
| 8R7-X          | 8" RIBBON TOOL                  | \$5.95  |
| 8RSS           | 8" RIBBON TOOL<br>SCULPTING SET | \$27.75 |

| MINI RIBBON TOOLS PRICE |                |        |
|-------------------------|----------------|--------|
| MR1                     | MINI RIBBON #1 | \$3.65 |
| MR2                     | MINI RIBBON #2 | \$3.65 |
| MR3                     | MINI RIBBON #3 | \$3.65 |
|                         |                |        |

| SPECIAL RIBBON TOOL KSP |                         | PRICE  |
|-------------------------|-------------------------|--------|
| KSP1-X                  | SPECIAL RIBBON TOOL KSP | \$6.75 |
| KSP4-X                  | SPECIAL RIBBON TOOL KSP | \$6.75 |



| MINI RIBBON TOOLS |                           | PRICE   |
|-------------------|---------------------------|---------|
| MR4               | MINI RIBBON #4            | \$3.65  |
| MR5               | MINI RIBBON #5            | \$3.65  |
| MR6               | MINI RIBBON #6            | \$3.65  |
| MRS               | MINI RIBBON SET MR1 - MR6 | \$19.35 |



### **R Series Ribbon Tools**

| R-SERIES RIBBON TOOLS |                | PRICE  |
|-----------------------|----------------|--------|
| R1-X                  | 6" RIBBON TOOL | \$4.59 |
| R2-X                  | 6" RIBBON TOOL | \$4.59 |
| R3-X                  | 6" RIBBON TOOL | \$4.59 |
| R4-X                  | 6" RIBBON TOOL | \$4.59 |
| R5-X                  | 6" RIBBON TOOL | \$4.59 |

### **KEMPER TOOLS - HOLE CUTTERS**