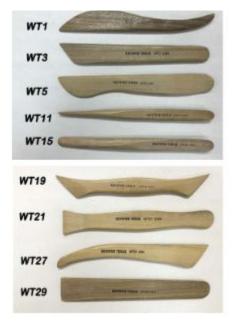

evolution, with it's continuous duty, 1/2 HP motor, is one of the most powerful wheels on the market. The enormous splash pan not only holds a ton of trimmings, the wheel head pops right off so you can carry the pan to your reclaimer in one piece. Upgrade to the ultra silky smooth performance of the

SSX controller and you may never have to make another potter's wheel purchase again.

#### Skutt Legand-

The combination of the Built-In Splash Pan, Heavy Duty Frame, and ridiculously strong motor make the Legend a popular choice with production potters. Upgrade to the ultra silky smooth performance of the SSX controller and you may never have to make another potter's wheel purchase again.

### **KEMPER WOOD MODELING AND SCULPTING TOOLS**

8" Wood Modeling Tools

#### 6" Wood Modeling Tools



| WT1  | 6" Wood Tool | \$5.19 |
|------|--------------|--------|
| WT3  | 6" Wood Tool | \$5.59 |
| WT5  | 6" Wood Tool | \$5.39 |
| WT11 | 6" Wood Tool | \$5.19 |
| WT15 | 6" Wood Tool | \$5.59 |
| WT19 | 6" Wood Tool | \$5.49 |
| WT21 | 6" Wood Tool | \$5.49 |
| WT27 | 6" Wood Tool | \$5.59 |
| WT29 | 6" Wood Tool | \$5.49 |
|      |              |        |





| 402 | 10" Modeling Tool | \$7.50 |
|-----|-------------------|--------|
| 404 | 10" Modeling Tool | \$7.25 |
| 406 | 10" Modeling Tool | \$7.39 |

| WT4<br>WT6<br>WT12<br>WT18<br>WT18<br>WT18<br>WT20<br>WT20<br>WT22<br>WT22<br>WT22<br>WT22<br>WT22<br>WT22