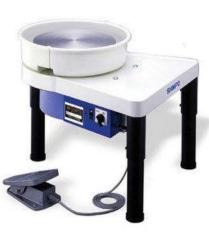

d to meet the changing needs of their customers, but one thing that has remained constant is their fierce dedication to manufacturing quality products and providing outstanding customer service.

*Call West Michigan Clay for your studio equipment needs— many model options available.* 

#### Kiln Posts-1-½" Square

| Heigh | ts     |
|-------|--------|
| 1/2"  | \$1.75 |
| 1"    | \$2.50 |
| 2"    | \$3.00 |
| 3"    | \$3.75 |
| 4"    | \$4.50 |
| 5"    | \$5.00 |
| 6"    | \$5.50 |
| 8"    | \$7.00 |
| 10"   | \$8.20 |
| 12"   | \$9.00 |



#### **Kiln Shelves-**

Call for sizes and pricing.





#### **Pyrometric Cones**

Small - box of 50 \$10.50 Large - box of 50 \$14.25

### **Studio Equipment**

Call West Michigan Clay for your studio equipment needs- many model options available.









### SHIMPO's heavy-duty

**Slab Roller** can produce up to a 3" thick slab. Two-roller system evenly distributes pressure on the slab to reduce warping. The dual-hand wheels and thickness indicator provide synchronized fine adjustment and allow for precise control of the slab thickness. It features a large 30" x 50" table for plenty of workspace and comes with one canvas set to complete the package.

#### Shimpo VL Whisper-

Responsive, high torque at all speeds, has a powerful brushless DC Motor which is mooth, quiet, powerful, with no maintenance. Electronic Control, maintains desired speed under all load conditions. Reversibility, accommodates left and right hand users. Built-in Breaker, the motor is protected from overload.

#### **Skutt Revolution-**

The Revolution, with it's c