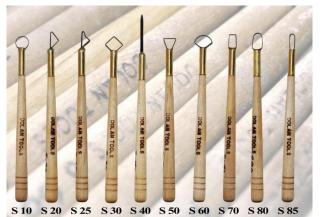

M 60    | Loop Tool               | \$9.50  |
| M 70    | Loop Tool               | \$9.50  |
| M 80    | Loop Tool               | \$9.50  |
| M 90    | Loop Tool               | \$9.50  |
| M 95    | Loop Tool               | \$9.50  |
| S 10    | Modeling/Sculpting Tool | \$10.50 |
| S 20    | Modeling/Sculpting Tool | \$10.50 |
| S 25    | Modeling/Sculpting Tool | \$10.50 |
| S 30    | Modeling/Sculpting Tool | \$10.50 |
| S 40    | Modeling/Sculpting Tool | \$10.50 |
| S 50    | Modeling/Sculpting Tool | \$10.50 |
| S 60    | Modeling/Sculpting Tool | \$10.50 |
| S 70    | Modeling/Sculpting Tool | \$10.50 |
| S 80    | Modeling/Sculpting Tool | \$10.50 |
| S 85    | Modeling/Sculpting Tool | \$10.50 |
|         |                         |         |





### **DPT S Series Tools:**





### **Ceramic Equipment and Tools**

### Speedball Bats

The Easy Lift Rim" allows the bat to be removed from the wheelhead in one fluid motion, leaving the pot undisturbed. Made from injection-molded plastic, these bats are built to last and unique ribs add to strength and durability

| 7 1/2" Square Plastic Bat, Gre | een     |
|--------------------------------|---------|
| <b>GB75</b>                    | \$6.00  |
| 12" Round Plastic Bat, Blue    |         |
| BB12                           | \$8.75  |
| 14" Round Plastic Bat, Orang   | е       |
| OB14                           | \$10.00 |
|                                |         |

### **Sieves**



40 Mesh LLC Lab Sieve TM-313 \$39.95 60 Mesh LLC Lab Sieve TM-314 \$39.95 80 Mesh LLC Lab Sieve TM-315 \$39.95 100 Mesh LLC Lab Si