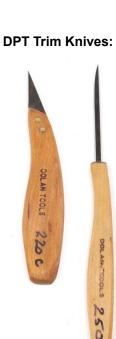

Cutting Tool     | \$11.75 |
| DPT 440                   | 400 Series Cutting Tool     | \$11.75 |
| DPT 445                   | 400 Series Cutting Tool     | \$11.75 |
| DPT 450                   | 400 Series Cutting Tool     | \$11.75 |
| DPT 455                   | 400 Series Cutting Tool     | \$11.75 |
| DPT 460                   | 400 Series Cutting Tool     | \$11.75 |
| DPT 465                   | 400 Series Cutting Tool     | \$11.75 |
| DPT 470                   | 400 Series Cutting Tool     | \$11.75 |
| DPT 480-L                 | 400 Series Cutting Tool     | \$11.75 |
| DPT 480-S                 | 400 Series Cutting Tool     | \$11.75 |
| DPT 525                   | 500 Series Cutting Tool     | \$11.75 |
| DPT 555                   | 500 Series Cutting Tool     | \$11.75 |





148

145

(small)

125

125

(small)

**DPT 300 Series Tools:** 





### DOLAN TOOLS, cont'd

| DPT 510 | Large Fan Loop          | \$12.75 |
|---------|-------------------------|---------|
| DPT 511 | Medium Fan Loop         | \$11.75 |
| DPT 512 | Small Fan Loop          | \$10.75 |
| DPT 525 | Loop Tool               | \$11.75 |
| DPT 555 | Loop Tool               | \$11.75 |
| DPT 570 | Loop Tool               | \$12.75 |
| DPT 571 | Loop Tool               | \$11.75 |
| DPT 572 | Loop Tool               | \$10.50 |
| M 10    | Loop Tool               | \$9.50  |
| M 15    | Loop Tool               | \$9.50  |
| M 20    | Loop Tool               | \$9.50  |
| M 25    | Loop Tool               | \$9.50  |
| M 30    | Loop Tool               | \$9.50  |
| M 40    | Loop Tool