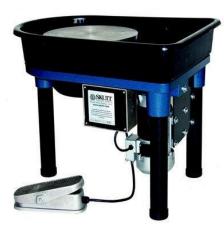

to meet the changing needs of their customers, but one thing that has remained constant is their fierce dedication to manufacturing quality products and providing outstanding customer service.

*Call West Michigan Clay for your studio equipment needs— many model options available.* 

#### Kiln Posts-1-½" Square

| Heigh | ts     |
|-------|--------|
| 1/2"  | \$1.75 |
| 1"    | \$2.50 |
| 2"    | \$3.00 |
| 3"    | \$3.75 |
| 4"    | \$4.50 |
| 5"    | \$5.00 |
| 6"    | \$5.50 |
| 8"    | \$7.00 |
| 10"   | \$8.20 |
| 12"   | \$9.00 |



#### **Kiln Shelves-**

Call for sizes and pricing.





#### **Pyrometric Cones**

Small - box of 50 \$10.50 Large - box of 50 \$14.25

### **Studio Equipment**

Call West Michigan Clay for your studio equipment needs- many model options available.









### SHIMPO's heavy-duty

**Slab Roller** can produce up to a 3" thick slab. Two-roller system evenly distributes pressure on the slab to reduce warping. The dual-hand wheels and thickness indicator provide synchronized fine adjustment and allow for precise control of the slab thickness. It features a large 30" x 50" table for plenty of workspace and comes with one canvas set to complete the package.

#### Shimpo VL Whisper-

Responsive, high torque at all speeds, has a powerful brushless DC Motor which is mooth, quiet, powerful, with no maintenance. Electronic Control, maintains desired speed under all load conditions. Reversibility, accommodates left and right hand users. Built-in Breaker, the motor is protected from overload.

#### **Skutt Revolution-**

The Revolution, with it's con