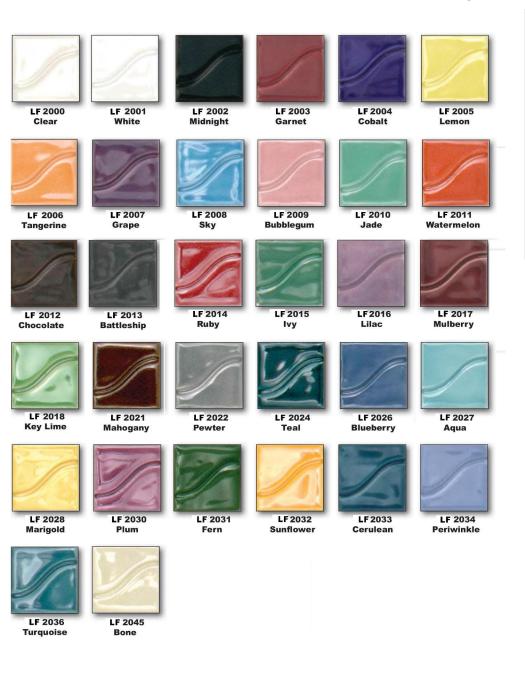

### LOW FIRE CLAYS

### 103 RED CLAY (CONE 06 - 2)

Low fire plastic terra cotta body designed for the classroom. Traditional terra cotta color at cones06 oxidation. Deeper brick red at cone 2. Shrinkage: 9% at C/06, 14% at C/2 Absorption: 12% at C/06, 6% at C/2

104 RED CLAY W/ GROG (CONE 06 - 4) Versatile clay containing fine grog. Good for hand building, slab work and throwing. Shrinkage: 6% at C/06, 11% at C/4 Absorption: 13.2% at C/06, 3% at C/4

#### 105 NT WHITE CLAY & 105NTG W/ GROG (CONE 06 -04)

Plastic low fire smooth body. Good for classroom use with low fire, lead free glazes. 105NTG with the addition of fine grog. This clay body no longer includes the addition of talc

Shrinkage: 6% at C/06, 6.5% at C/04 Absorption: 15.5% at C/06, 14.5% at C/04

### 417 RED EARTHERWARE CLAY (CONE 06-02)

Low fire body that contains fire clay and a small amount of fine grog. Good for Majolica technique. Superior throwing body. Shrinkage: 6% at C/06, 11% at C/02 Absorption: 5.3% at C/06, 1% at C/02