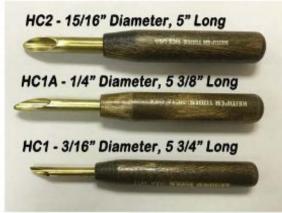

| \$3.65  |
| MRS               | MINI RIBBON SET MR1 - MR6 | \$19.35 |



### **R Series Ribbon Tools**

| R-SERIES RIBBON TOOLS |                | PRICE  |
|-----------------------|----------------|--------|
| R1-X                  | 6" RIBBON TOOL | \$4.59 |
| R2-X                  | 6" RIBBON TOOL | \$4.59 |
| R3-X                  | 6" RIBBON TOOL | \$4.59 |
| R4-X                  | 6" RIBBON TOOL | \$4.59 |
| R5-X                  | 6" RIBBON TOOL | \$4.59 |

### **KEMPER TOOLS - HOLE CUTTERS**



HOLE CUTTERS Provide an easy method for cutting clean holes in wet thick-wall greenware and wet clay. All of these hole cutters have sharp, polished brass cutting tubes with the smaller sies firmly set in hardwood handles. Larger tubes have ends covered with a rubber cap for comfort.



| HOLE CUTTERS |                           | PRICE   |
|--------------|---------------------------|---------|
| HC1-X        | 3/16" HOLE CUTTER         | \$4.79  |
| HC1A-X       | 1/4" HOLE CUTTER          | \$4.99  |
| HC2-X        | 5/16" HOLE CUTTER         | \$4.49  |
| НС3-Х        | 1/2" DIAMETER HOLE CUTTER | \$5.55  |
| HC4-X        | 7/8" DIAMETER HOLE CUTTER | \$11.59 |

HCS4, 1/4" Diameter HCS3, 3/16" Diameter HCS3, 3/16" Diameter HCS2, 1/8" Diameter HCS2, 1/8" Diameter HCS1, 3/32" Diameter

| SQUARE HOLE CUTTERS |                                 | PRICE  |
|---------------------|---------------------------------|--------|
| HCS1-X              | 3/32" SQUARE HOLE CUTTER        | \$6.05 |
| HCS2-X              | 1/8" SQUARE HOLE CUTTER         | \$6.65 |
| нсѕз-х