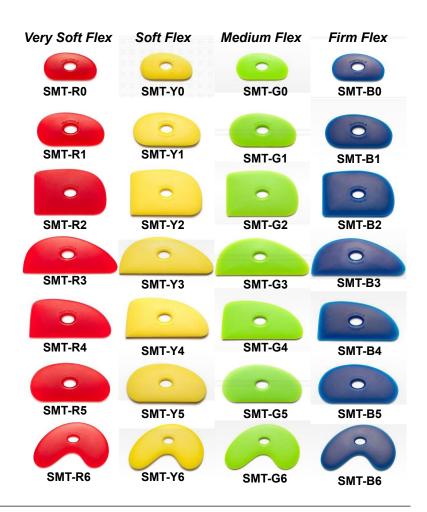

#3  | \$2.21 |
| BB4         | Bamboo Brush #4  | \$2.34 |
| BB5         | Bamboo Brush #5  | \$2.60 |
| BB6         | Bamboo Brush #6  | \$3.24 |
| BB8         | Bamboo Brush #8  | \$3.79 |
| <b>BB10</b> | Bamboo Brush #10 | \$4.42 |
| <b>BB12</b> | Bamboo Brush #12 | \$4.95 |
| <b>BB14</b> | Bamboo Brush #14 | \$5.55 |



#### Hake and Multi-head Brushes



### **Sherrill Mudd Tools**

#### **Polymer Ribs**

- **Red** (Very soft) Great for compressing slabs, burnishing rims, chamois, and hand building.
- Yellow (Soft) Perfect for smoothing, burnishing, porcelain, throwing, and hand building.
- **Green** (Medium) Great for compressing bottoms, burnishing, trim marks, throwing, and hand building.
- Blue (Firm) Still Flexible but stiffer. Great for high burnish and throwing large work.





#### LARGE AND SMALL PLATTER RIBS (firm flex)

SMT-LPR - 1.75" X 11.38"



### **Dirty Girls Pottery Tools**







| SNAGTH    | Wide Snaggletooth Scoring/Texture Tool | \$9.00  |
|-----------|----------------------------------------|---------|
| SNAGMINI  | Mini Snaggletooth Scoring/Texture tool | \$8.00  |
| DG-SLBEV  | Inner Eye Slab Bevel                   | \$25.00 |
| DG-REPBEV | Slab Bevel Replacement Wires 2.PK      | \$7.00  |





| DG-HFWIG Ha    | ndy Facet Tool w/ Wiggle Wire                  | \$24,00 |
|----------------|------------------------------------------------|---------|
| DG-REPHF-WG    | Handy Facet Tool Replacement Wiggle Wires /2PK | \$7.00  |
| DG-HFSTR Ha    | ndy Facet Tool w/ Straight Wire                | \$24.00 |
| DG-REPHF-ST Ha | ndy Facet Tool Replac