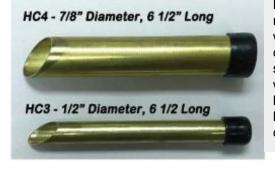

| MINI RIBBON TOOLS |                           | PRICE   |
|-------------------|---------------------------|---------|
| MR4               | MINI RIBBON #4            | \$3.65  |
| MR5               | MINI RIBBON #5            | \$3.65  |
| MR6               | MINI RIBBON #6            | \$3.65  |
| MRS               | MINI RIBBON SET MR1 - MR6 | \$19.35 |



### **R Series Ribbon Tools**

| R-SERIES RIBBON TOOLS |                | PRICE  |
|-----------------------|----------------|--------|
| R1-X                  | 6" RIBBON TOOL | \$4.59 |
| R2-X                  | 6" RIBBON TOOL | \$4.59 |
| R3-X                  | 6" RIBBON TOOL | \$4.59 |
| R4-X                  | 6" RIBBON TOOL | \$4.59 |
| R5-X                  | 6" RIBBON TOOL | \$4.59 |

### **KEMPER TOOLS - HOLE CUTTERS**



HOLE CUTTERS Provide an easy method for cutting clean holes in wet thick-wall greenware and wet clay. All of these hole cutters have sharp, polished brass cutting tubes with the smaller sies firmly set in hardwood handles. Larger tubes have ends covered with a rubber cap for comfort.



| HOLE CUTTERS |                           | PRICE   |
|--------------|---------------------------|---------|
| HC1-X        | 3/16" HOLE CUTTER         | \$4.79  |
| HC1A-X       | 1/4" HOLE CUTTER          | \$4.99  |
| HC2-X        | 5/16" HOLE CUTTER         | \$4.49  |
| НС3-Х        | 1/2" DIAMETER HOLE CUTTER | \$5.55  |
| HC4-X        | 7/8" DIAMETER HOLE CUTTER | \$11.59 |

HCS4, 1/4" Diameter HCS3, 3/16" Diameter HCS3, 3/16" Diameter HCS2, 1/8" Diameter HCS2, 1/8" Diameter HCS1, 3/32" Diameter