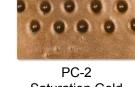

lvets as popular for pros as they are for children. Velvets fire true-to-color as a Cone 05/06 underglaze or fired to Cone 6.

•When left unglazed, these colors have the rich, textural appearance of velvet. When covered with AMACO Clear Transparent Matte or Clear Gloss glaze, they intensify in color.

•Can be applied easily to greenware or mature Cone 04 bisque (1971°F)

\$25.50

\$25.50

V-323

V-325

Salmon

Baby Blue

•Safe for spray application. Dinnerware safe when covered by any dinnerware safe glaze. They should not be used alone on dinnerware surfaces.

•These underglazes are versatile and can be used on low fire, mid range or high fire clays. Please view the charts for cone 5 and cone 10 variations.

### Potter's Choice by AMACO



PC-1 Saturation Metallic



PC-12 Blue Midnight



Saturation Gold



PC-15 Satin Oribe



PC-20 Blue Rutile



PC-21 Arctic Blue



PC-4 Paladium



PC-9 Vintage Gold





June Bug



PC-11 Blue Spark

PC-16 Purple Crystal



PC-17 Honey Flux



PC-23 Indigo Float



PC-24 Sapphire Float



PC-25 **Textured Turquoise** 



PC-26 Blue Lagoon



PC-32 Albany Slip Brown



PC-27 Tourmaline



PC-33 Iron Lustre



PC-22

Blue Stone

PC-28 Frosted Turquoise



PC-34 Light Sepia



PC-29 **Deep Olive Speckle** 



PC-35 Oil Spot



PC-30 Temmoku



PC-36 Ironstone



PC-31 Oatmeal



PC-37 Smoked Sienna

### Potter's Choice by AMACO, cont'd



PC-38 Iron Yellow



PC-44 Sage



PC-50 Shino



PC-39 Umber Float



PC-45 Dark Green



PC-52 Deep Sienna Speckle



PC-40 True Celadon



PC-46 Lustrous Jade



PC-53 Ancient Jasper



PC-41 Vert Lu