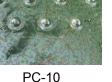

6.

•When left unglazed, these colors have the rich, textural appearance of velvet. When covered with AMACO Clear Transparent Matte or Clear Gloss glaze, they intensify in color.

•Can be applied easily to greenware or mature Cone 04 bisque (1971°F)

\$25.50

\$25.50

V-323

V-325

Salmon

Baby Blue

•Safe for spray application. Dinnerware safe when covered by any dinnerware safe glaze. They should not be used alone on dinnerware surfaces.

•These underglazes are versatile and can be used on low fire, mid range or high fire clays. Please view the charts for cone 5 and cone 10 variations.

### Potter's Choice by AMACO



PC-1 Saturation Metallic



PC-12 Blue Midnight



Saturation Gold



PC-15 Satin Oribe



PC-20 Blue Rutile



PC-21 Arctic Blue



PC-4 Paladium



PC-9 Vintage Gold





June Bug



PC-11 Blue Spark

PC-16 Purple Crystal



PC-17 Honey Flux



PC-23 Indigo Float



PC-24 Sapphire Float



PC-25 **Textured Turquoise** 



PC-26 Blue Lagoon



PC-32 Albany Slip Brown



PC-27 Tourmaline



PC-33 Iron Lustre



PC-22

Blue Stone

PC-28 Frosted Turquoise



PC-34 Light Sepia



PC-29 **Deep Olive Speckle** 



PC-35 Oil Spot



PC-30 Temmoku



PC-36 Ironstone



PC-31 Oatmeal



PC-37 Smoked Sienna

### Potter's Choice by AMACO, cont'd



PC-38 Iron Yellow



PC-44 Sage



PC-50 Shino



PC-39 Umber Float



PC-45 Dark Green



PC-52 Deep Sienna Speckle



PC-40 True Celadon



PC-46 Lustrous Jade



PC-53 Ancient Jasper



PC-41 Vert Lustre



PC-47 Emerald Falls



PC-55 Chun Plum



PC-42 Seaweed



PC-48 Art Deco Green



PC-43 Toasted Sage



PC-49 Fro