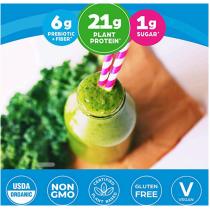

This tasty shake uses organic pea and rice protein along with powders made from organic spinach, broccoli and kale and chia seeds.

Blended with almond milk, frozen banana and pineapple, this shake gives you a good, clean way to up your greens and nutrition. A regular 'Clean, Green, Plant Based Machine!'