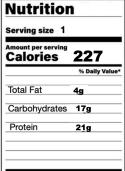

This tasty shake uses organic pea and rice protein along with powders made from organic spinach, broccoli and kale and chia seeds.

Blended with almond milk, frozen banana and pineapple, this shake gives you a good, clean way to up your greens and nutrition. A regular 'Clean, Green, Plant Based Machine!'