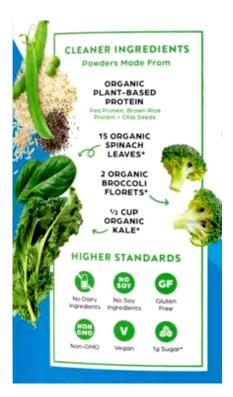

This tasty shake uses organic pea and rice protein along with powders made from organic spinach, broccoli and kale and chia seeds.

Blended with almond milk, frozen banana and pineapple, this shake gives you a good, clean way to up your greens and nutrition. A regular 'Clean, Green, Plant Based Machine!'