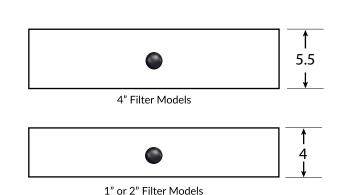

#### **Standard Features:**

- 26 Gauge G90 Galvanized Steel
- Embossed Magnetic Door
- Fully Insulated Door and Housing with 1" Duct Liner.
- Models for 1" or 2" Filter or a 4" Filter
- Sizes to Fit Your Equipment