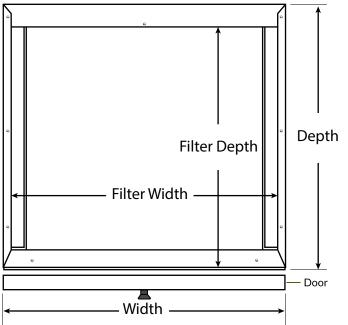

### Dimensions in inches

| Item # | Width | Depth | Filter<br>Width | Filter<br>Depth |
|--------|-------|-------|-----------------|-----------------|
|        |       |       |                 |                 |
|        |       |       |                 |                 |
|        |       |       |                 |                 |
|        |       |       |                 |                 |