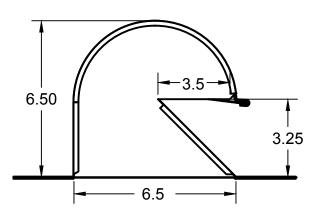

# 4" Dryer Roof Cap

# PRODUCT DESCRIPTION:

Standard Height 4" Dryer Roof Cap for residential dryer exhaust applications on shingle roofs.

### Standard Features:

- Black 26 Gauge G90 Galvanized Steel
- Pittsburg Seams
- 2.5" Flashing around base
- No Screen, Damper included

# Part numbers:

#006602: DRC-4DBK 24 per case