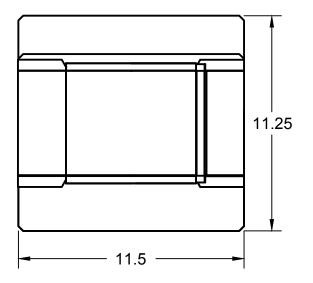

# 4" Dryer Roof Cap

# PRODUCT DESCRIPTION:

Standard Height 4" Dryer Roof Cap for residential dryer exhaust applications on shingle roofs.

### Standard Features:

- Black 26 Gauge G90 Galvanized Steel
- Pittsburg Seams
- 2.5" Flashing around base
- No Screen, Damper included

# Part numbers:

#006602: DRC-4DBK 24 per case