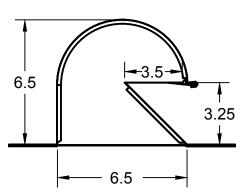

# 9.25

Dimensions in inches

# 4" Dryer Roof Cap

# PRODUCT DESCRIPTION:

Standard Height 4" Dryer Roof Cap for residential dryer exhaust applications on shingle roofs.