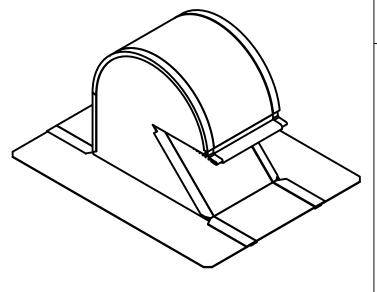

# 4" Dryer Roof Cap

# PRODUCT DESCRIPTION:

Standard Height 4" Dryer Roof Cap for residential dryer exhaust applications on shingle roofs.

### Standard Features:

- Black 26 Gauge G90 Galvanized Steel
- Pittsburg Seams
- 2.5" Flashing around base
- No Screen, Damper included

# Part numbers:

#006602: DRC-4DBK 24 per case