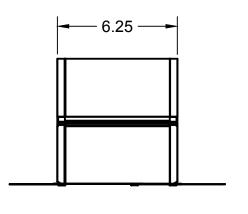

# 9.25

Dimensions in inches

# 4" Dryer Roof Cap

# PRODUCT DESCRIPTION:

Standard Height 4" Dryer Roof Cap for residential dryer exhaust applications on shingle roofs.