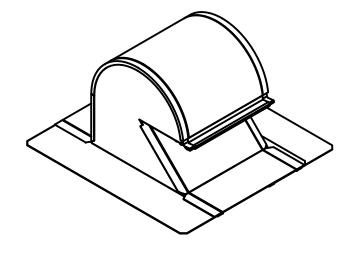

# 4" Dryer Roof Cap

# PRODUCT DESCRIPTION:

Standard Height 4" Dryer Roof Cap for residential dryer exhaust applications on shingle roofs.