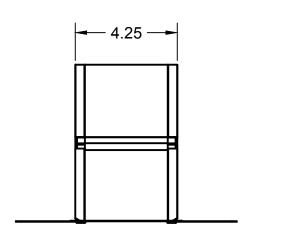

# 4" Dryer Roof Cap

# PRODUCT DESCRIPTION:

Standard Height 4" Dryer Roof Cap for residential dryer exhaust applications on shingle roofs.

### Standard Features:

- Black 26 Gauge G90 Galvanized Steel
- Pittsburg Seams
- 2.5" Flashing around base
- No Screen, Damper included

# Part numbers:

#006602: DRC-4DBK 24 per case