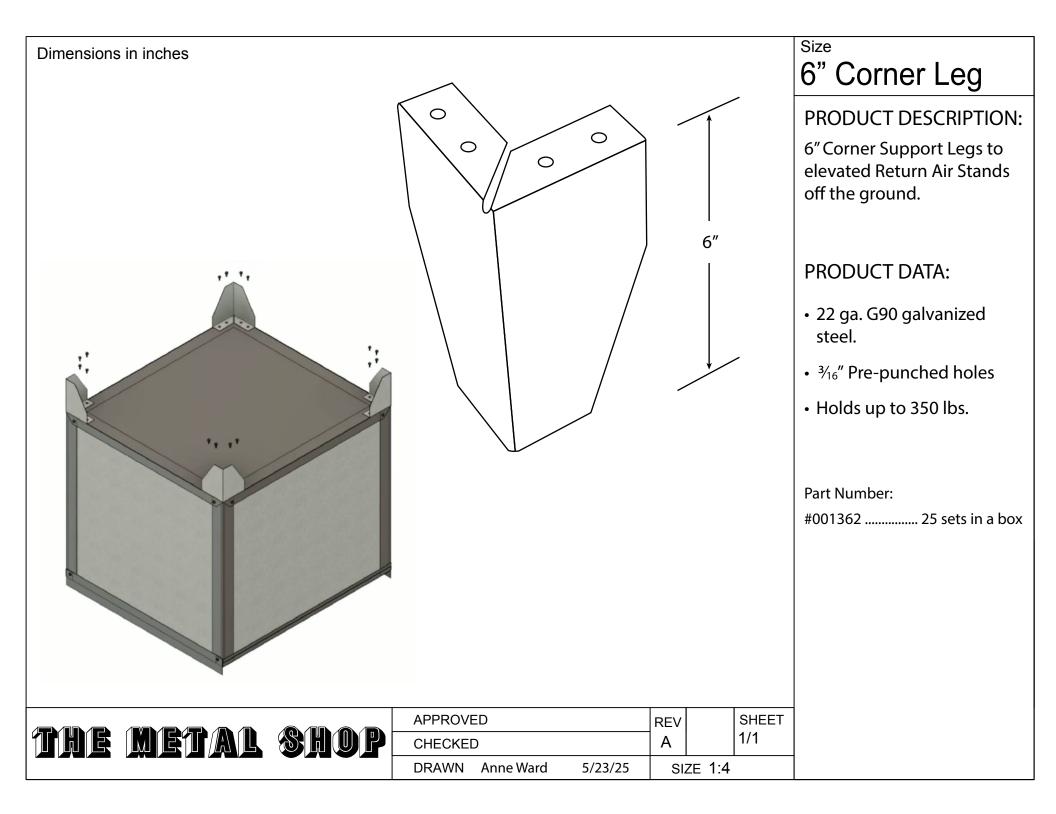

<li>22 ga. G90 galvanized steel.</li> <li>3⁄16" Pre-punched holes</li> <li>Holds up to 350 lbs.</li> </ul> |
|                      |                                    |               |              | Part Number:<br>#001360 25 sets in a box                                                                                               |
|                      | APPROVED                           | REV           | SHEET<br>1/1 |                                                                                                                                        |
| The Metal Shop       | CHECKED<br>DRAWN Anne Ward 5/23/25 | A<br>SIZE 1:4 | 1/ 1         |                                                                                                                                        |