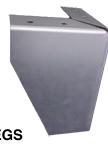

## WITH OUR RUGGED RETURN AIR STAND LEGS

22- GAUGE GALVANIZED STEEL 4 LEGS IN A SET AVAILABLE IN 4" HIGH OR 6" HIGH

Use with either the #003 Series Metal Return Air Stands or with our #500 Series Fiberglass Return Air Stands.

Use self-tapping screws to attach.

Legs have **predrilled** holes.

## **RETURN AIR STAND CORNER LEGS**

| PART # | SIZE    | QTY                 |
|--------|---------|---------------------|
| 001360 | 4" High | Set of 4/ Box of 25 |
| 001362 | 6" High | Set of 4/ Box of 25 |