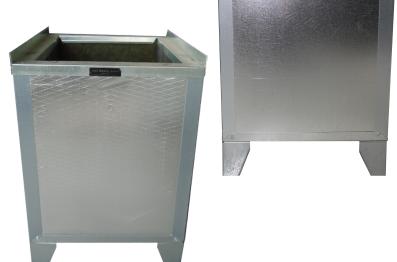

## WITH OUR RUGGED RETURN AIR STAND LEGS

22- GAUGE GALVANIZED STEEL 4 LEGS IN A SET AVAILABLE IN 4" HIGH OR 6" HIGH

Use with either the #003 Series Metal Return Air Stands or with our #500 Series Fiberglass Return Air Stands.

Use self-tapping screws to attach.

Legs have **predrilled** holes.

## **RETURN AIR STAND CORNER LEGS**

| PART # | SIZE    | QTY                 |
|--------|---------|---------------------|
| 001360 | 4" High | Set of 4/ Box of 25 |
| 001362 | 6" High | Set of 4/ Box of 25 |