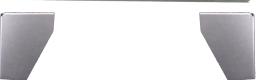

## WITH OUR RUGGED RETURN AIR STAND LEGS

22- GAUGE GALVANIZED STEEL 4 LEGS IN A SET AVAILABLE IN 4" HIGH OR 6" HIGH

Use with either the #003 Series Metal Return Air Stands or with our #500 Series Fiberglass Return Air Stands.

Use self-tapping screws to attach.

Legs have **predrilled** holes.

## **RETURN AIR STAND CORNER LEGS**

| PART # | SIZE    | QTY                 |
|--------|---------|---------------------|
| 001360 | 4" High | Set of 4/ Box of 25 |
| 001362 | 6" High | Set of 4/ Box of 25 |