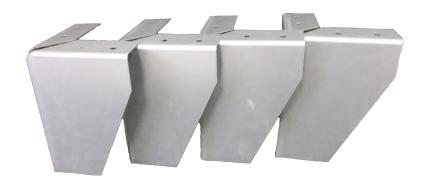

## WITH OUR RUGGED RETURN AIR STAND LEGS

22- GAUGE GALVANIZED STEEL 4 LEGS IN A SET AVAILABLE IN 4" HIGH OR 6" HIGH

Use with either the #003 Series Metal Return Air Stands or with our #500 Series Fiberglass Return Air Stands.

Use self-tapping screws to attach.

Legs have **predrilled** holes.

## **RETURN AIR STAND CORNER LEGS**

| PART # | SIZE    | QTY                 |
|--------|---------|---------------------|
| 001360 | 4" High | Set of 4/ Box of 25 |
| 001362 | 6" High | Set of 4/ Box of 25 |