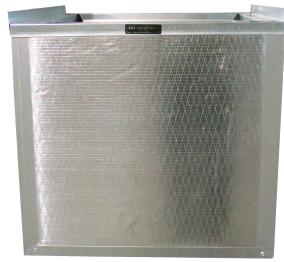

## **ELEVATE YOUR STAND**

## WITH OUR RUGGED RETURN AIR STAND LEGS

22- GAUGE GALVANIZED STEEL 4 LEGS IN A SET AVAILABLE IN 4" HIGH OR 6" HIGH

Use with either the #003 Series Metal Return Air Stands or with our #500 Series Fiberglass Return Air Stands.

Use self-tapping screws to attach.

Legs have **predrilled** holes.