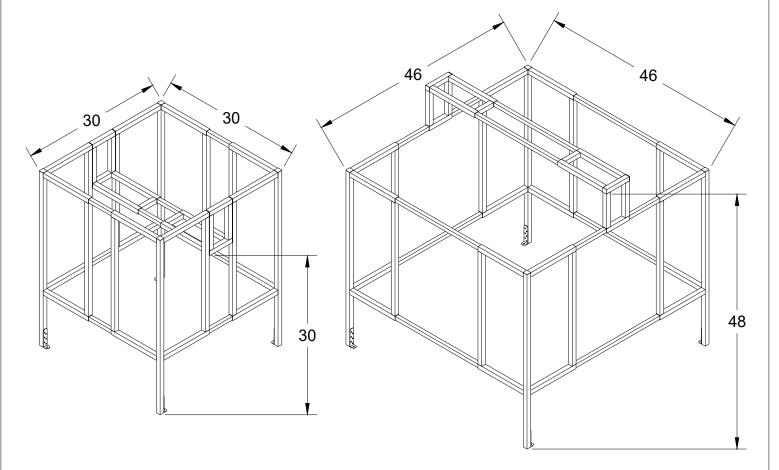

## Dimensions in inches

Minimum Dimensions

**Maximum Dimensions** 

Part Number #004-530

PRODUCT DESCRIPTION:

The Black Widow-Adjustable Condeser Cage

PRODUCT DATA:

**Dimensions:** 

Width and Depth: 30" to 46"

Heights:

Low: 30" Standard: 39" High: 48"