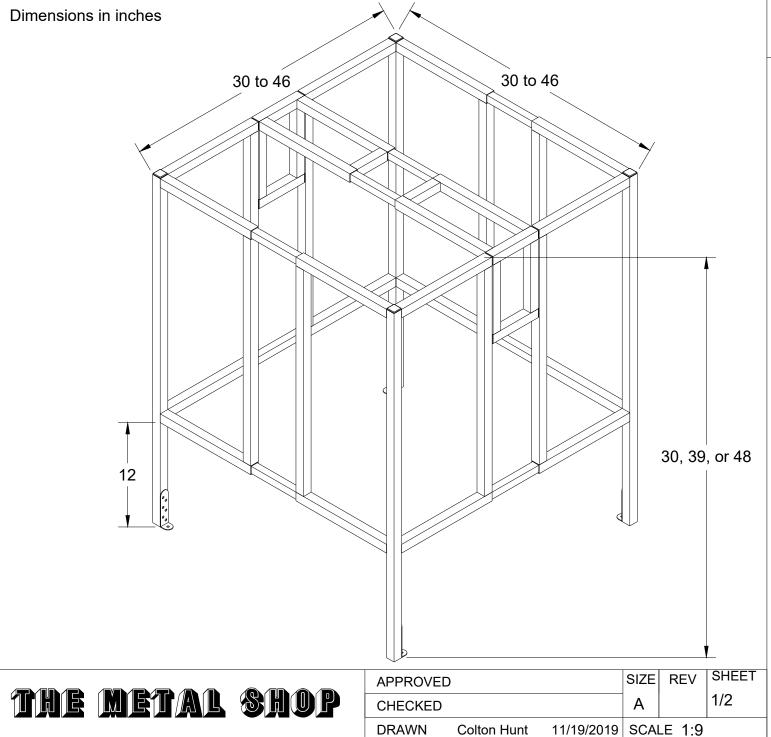

Part Number #004-530

## PRODUCT DESCRIPTION:

The Black Widow-Adjustable Condenser Cage

## PRODUCT DATA:

- 16-Gauge Galvanized
  Tube Steel
- Black Powder Coating
- Shipped Knocked-Down in a box for Quick and Easy field assembly; no hardware needed
- Full five sided protection
- Designed to be anchored to condenser pad
- It is recommended to use set screws to "Lock" the cage once desired dimensions are achieved

## Dimensions in inches

Minimum Dimensions

**Maximum Dimensions** 

Part Number #004-530

PRODUCT DESCRIPTION:

The Black Widow-Adjustable Condeser Cage

PRODUCT DATA:

**Dimensions:** 

Width and Depth: 30" to 46"

Heights:

Low: 30" Standard: 39" High: 48"

## THE METAL SHOP

| APPROVED |             |            | SIZE       | REV | SHEET |
|----------|-------------|------------|------------|-----|-------|
| CHECKED  |             |            | Α          |     | 2/2   |
| DRAWN    | Colton Hunt | 11/19/2019 | SCALE 1:18 |     |       |