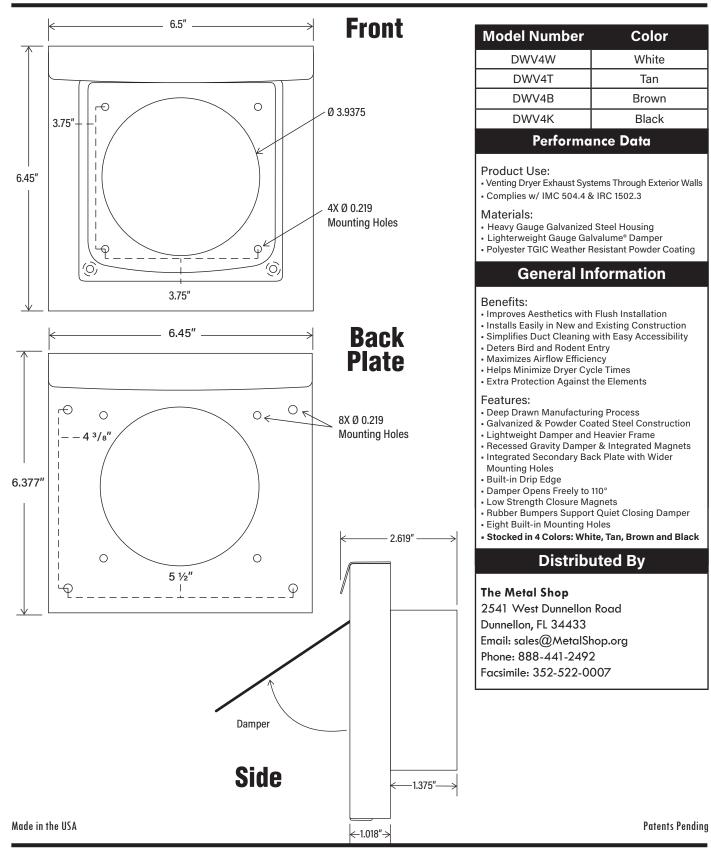

llVent is made to last.

#### **Ease of Installation**

Engineered for a quick, perfect fit in both retrofit and new construction, total replacement time can be as low as four minutes.

#### **Airflow Efficiency**

The lightweight Galvalume® damper and clean opening maximize efficiency and exceed all code requirements. Less airflow restriction helps save on energy bills, and drying time.



#### **Efficient, Low Profile Termination**

- Lightweight Damper Reduces Airflow Restriction
- Integrated Magnets Deter Bird and Rodent Intrusion
- Damper Easily Accommodates Cleaning Equipment
- Gravity-Assist Damper Provides Extra Protection







888-441-2492

www.MetalShop.org

2541 West Dunnellon Road • Dunnellon, FL 34433 • Email: sales@MetalShop.org



### **Technical Product Specifications**