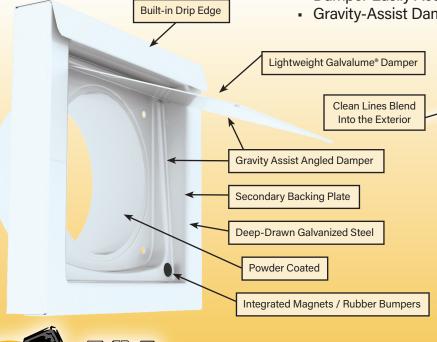

#### **Well-built Aesthetics**

Low profile and clean lines help enhance exterior beauty. With a heavy gauge Galvanized *and* powder coated steel body, the DryerWallVent is made to last.

#### **Airflow Efficiency**

The lightweight Galvalume® damper and clean opening maximize efficiency and exceed all code requirements. Less airflow restriction helps save on energy bills, and drying time.

#### **Efficient, Low Profile Termination**

- Lightweight Damper Reduces Airflow Restriction
- Integrated Magnets Deter Bird and Rodent Intrusion
- Damper Easily Accommodates Cleaning Equipment
- Gravity-Assist Damper Provides Extra Protection