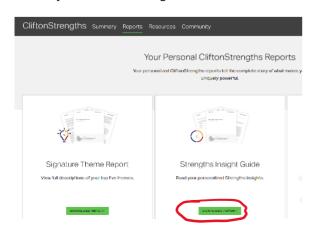

**Step 3:** From the menu selection in the top left corner select "Strengths"

**Step 4:** Click "Download Report on the <u>Strengths</u> <u>Insight Guide</u> tile. *Note: If you have unlocked your Full 34 you will see a slight difference.* 