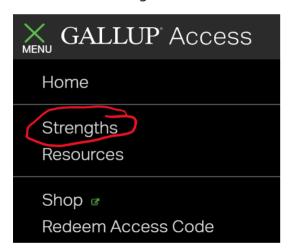

**Step 3:** From the menu selection in the top left corner select "Strengths"

**Step 4:** Click "Download Report on the <u>Strengths</u> <u>Insight Guide</u> tile. *Note: If you have unlocked your Full 34 you will see a slight difference.* 