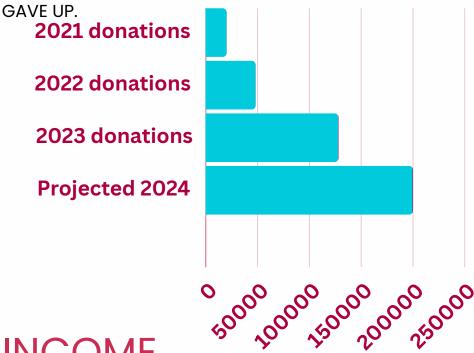

#### **INCOME**

THROUGH STRATEGIC MARKETING AND COMMUNICATIONS, NETWORKING, HARD WORK AND DETERMINATION, EACH YEAR, WORTHY AUSTRALIA'S INCOME HAS STEADILY INCREASED. CREATING MORE SUSTAINABILITY WITHIN OUR PROGRAMS. 2023 SAW \$128,845 INCOME WHICH CAME PURELY FROM COMMUNITY AND BUSINESS DONATION SOURCES.

OVER THE PAST THREE FISCAL YEARS, OUR TOTAL DONATION REVENUE HAS SHOWN A PROGRESSIVE TRAJECTORY, AMOUNTING TO \$48,000 FROM 2022 TO 2023 AND EXPERIENCING A SUBSTANTIAL INCREASE TO \$128,000

ENCOURAGINGLY, OUR CURRENT YEAR DEMONSTRATES A PROMISING TREND, WITH DONATION INCOME POISED TO SURPASS LAST YEAR'S FIGURES, INDICATIVE OF OUR SUSTAINED GROWTH AND THE ENDURING SUPPORT OF OUR GENEROUS DONORS.