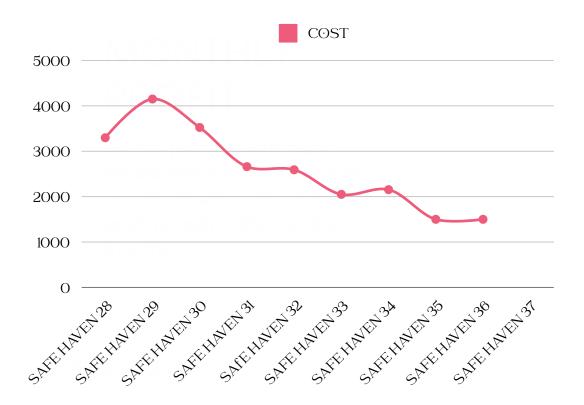

#### **ACTUAL CASH COST OF SAFE HAVEN OUTCOMES**

STRATEGIC ALLIANCES WITH LOCAL ENTERPRISES AND COMMUNITY ENTITIES HAVE YIELDED TANGIBLE COST EFFICIENCIES, RESULTING IN A SUBSTANTIAL REDUCTION IN THE CASH OUTLAY REQUIRED FOR THE ESTABLISHMENT OF SAFE HAVEN FACILITIES—FROM \$5,000 TO A MERE \$1,500 PER UNIT. THIS ACHIEVEMENT SPEAKS VOLUMES ABOUT THE PROWESS OF WORTHY AUSTRALIA IN RESOURCE OPTIMISATION AND ITS ADEPTNESS IN HARNESSING STRATEGIC COLLABORATIONS WITH STAKEHOLDERS.