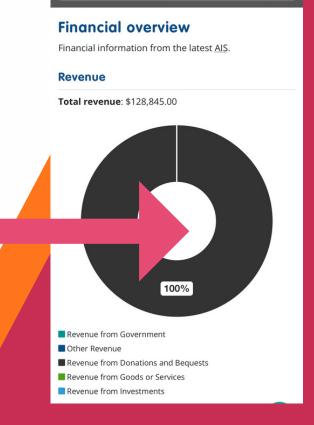

#### **INCOME**

THROUGH STRATEGIC MARKETING AND COMMUNICATIONS, NETWORKING, HARD WORK AND DETERMINATION, EACH YEAR, WORTHY AUSTRALIA'S INCOME HAS STEADILY INCREASED. CREATING MORE SUSTAINABILITY WITHIN OUR PROGRAMS. 2023 SAW \$128,845 INCOME WHICH CAME PURELY FROM COMMUNITY AND BUSINESS DONATION SOURCES.