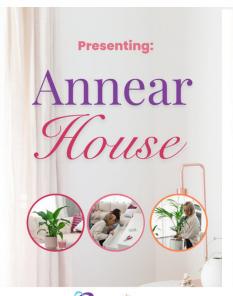

### **ANNEAR HOUSE**

WE WORKED WITH ZONTA HOUSE TO TRANSFORM A 4 BEDROOM 1970S REFUGE INTO A MODERN, BEAUTIFUL AND WARM 8 BEDROOM REFUGE.

THE PROJECT CONTRIBUTION BY WORTHY WAS VALUED AT APPROXIMATELY \$35,000.THIS TOOK A YEAR TO PLAN, SEEK BUSINESS SUPPORT, SOURCE, COLLECT AND STORE GOODS. IT TOOK 4 BUSINESS MEETINGS, COUNTLESS PHONECALLS AND FINALLY, IT TOOK OUR TEAM 5 DAYS TO INSTALL. TWO DAYS AFTER, THE REFUGE WAS PROVIDING ACCOMMODATION TO EIGHT WOMEN IN NEED OF CRISIS ACCOMMODATION.