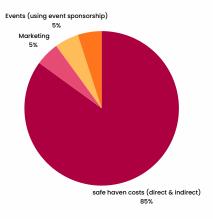

#### ALLOCATION OF COMMUNITY DONATIONS AND SPONSORSHIP

#### **ALLOCATION OF FUNDS**

WHEN IT COMES TO EXPENDITURE, WORTHY AUSTRALIA FOUNDATION ADHERES TO A STRAIGHTFORWARD PRINCIPLE: ALL COMMUNITY AND REGULAR BUSINESS DONATIONS ARE ALLOCATED DIRECTLY TO OUR SAFE HAVEN PROGRAM. THIS TRANSPARENT APPROACH ENSURES ACCOUNTABILITY AND TRANSPARENCY, ENABLING OUR COMMUNITY TO WITNESS FIRSTHAND THE TANGIBLE IMPACT OF THEIR CONTRIBUTIONS. SPECIFICALLY, THESE FUNDS ARE DIRECTED TOWARDS THE PROCUREMENT OF SAFE HAVEN GOODS, AS WELL AS THE TRANSPORTATION AND STORAGE OF FURNITURE, AND THE ACQUISITION OF INSURANCE COVERAGE TO SAFEGUARD OUR OPERATIONS.