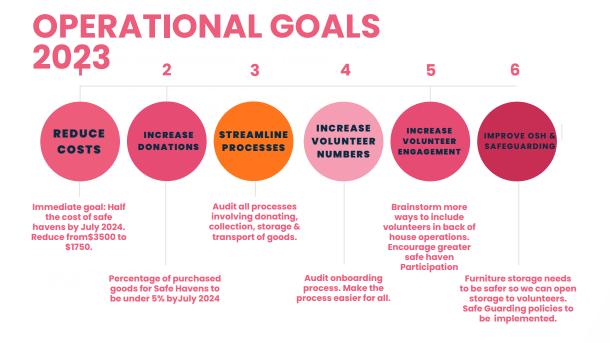

#### **CHALLENGES**

AS WITH ALL CHARITY ORGANISATIONS AND NOT FOR PROFITS, IT TAKES CONSTANT AND CONSISTENT WORK TO KEEP A STEADY FLOW OF DONATIONS AND FUNDING COMING IN. THERE HAVE BEEN TIMES WE HAVE STRUGGLED SIGNIFICANTLY, BUT WE NEVER PUT OURSELVES IN DEBT, AND WE STRATEGISED AND IMPLEMENTED WAYS TO REDUCE COSTS AND INCREASE DONATIONS.

AT THE START OF 2023, WE KNEW WE HAD TO DO TWO THINGS: INCREASE MONETARY AND PHYSICAL DONATIONS AND REDUCE THE CASH OUTLAYS ASSOCIATED WITH SAFE HAVENS. THROUGH INTENSE OUTCOME DRIVEN PLANNING, WE WERE ABLE TO SIGNIFICANTLY REDUCE THE DIRECT COST OF SAFE HAVENS WITHOUT COMPRISING ON QUALITY.