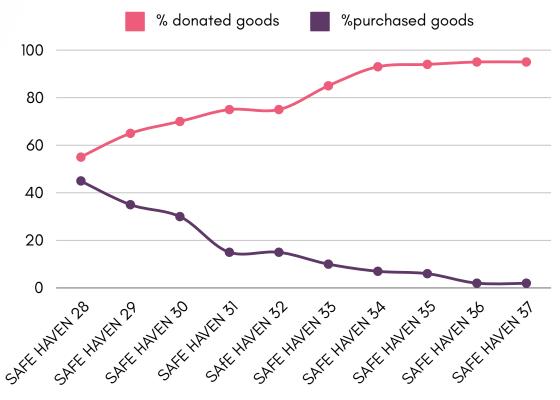

#### DONATED GOODS PERCENTAGE PER SAFE HAVEN OUTCOMES

PERCENTAGE OF DONATED vs PURCHASED ITEMS PER SAFE HAVEN