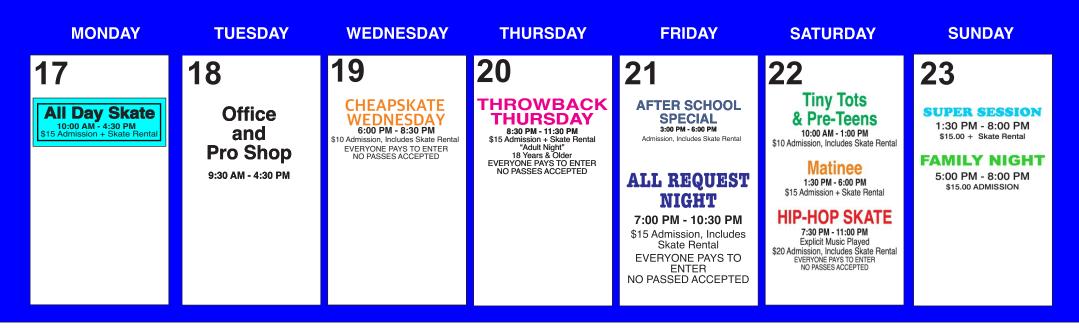

## February 2025

## 3737 N. Davie Road Ext. Davie, Florida 33024 (954-435-3300)

No outside food or beverages are allowed into the facility under any circumstances SCHEDULE AND PRICES ARE SUBJECT TO CHANGE WITHOUT NOTICE

| Friday Night Information<br>7:00 PM - 10:30 PM      | Skate Rental Information                          | Saturday Night Information                                                       |
|-----------------------------------------------------|---------------------------------------------------|----------------------------------------------------------------------------------|
| \$15.00 t oenter                                    | Regular Quad Skates \$4.00<br>Rollerblades \$5.00 | 7:30 PM - 11:00 PM<br>\$20.00 to enter                                           |
| EVERYONE PAYS<br>Limited Capacity. Limited Seating. | Speed Skates \$5.00                               | Everyone Pays to Enter<br>No Walkers Rented<br>Limited Capacity. Limited Seating |