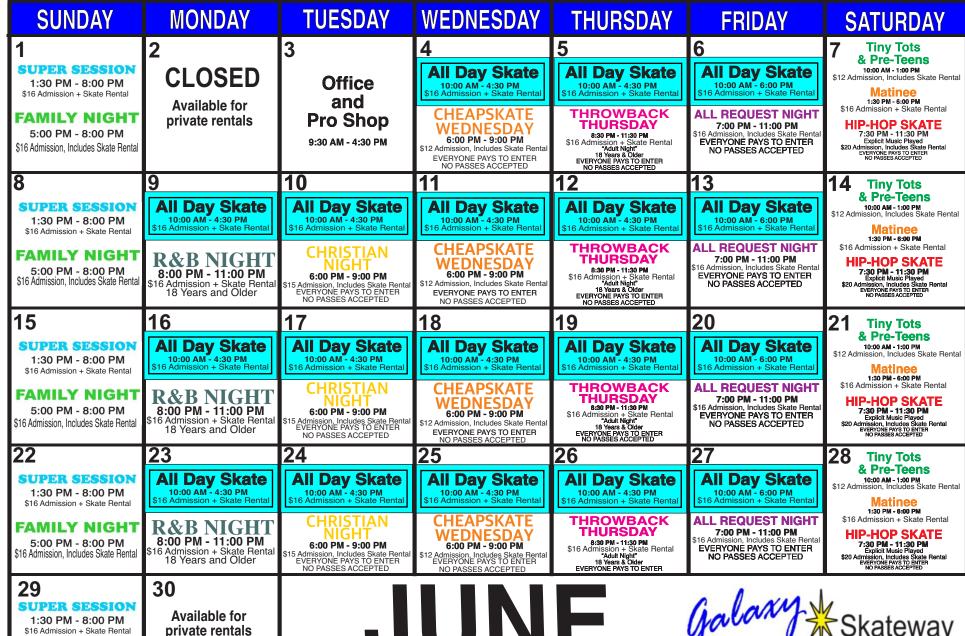

2025

FAMILY NIGHT

5:00 PM - 8:00 PM

\$16 Admission, Includes Skate Rental

R&B NIGH

8:00 PM - 11:00 PM

18 Years and Older

\$16 Admission + Skate Rental

# THROWBACK THURSDAYS

\$16 Admission + Skate Rental
"ADULT NIGHT"
18 years & older
EVERYONE PAYS TO ENTER

#### **OFFICE HOURS**

Monday ------ CLOSED (Available for private rentals)
Tuesday ----- 9:30 AM - 8:30 PM
Wednesday ---- 9:30 AM - 8:30 PM
Thursday ----- 9:30 AM - 11:00 PM
Friday ----- 9:30 AM - 10:30 PM
Saturday ----- 9:30 AM - 11:00 PM
Sunday ----- 1:00 PM - 7:30 PM

\*Hours may vary depending on special sessions and closings, see calendar on front for most accurate information

30

Anyone using a pass or coupon without skates must pay skate rental No outside food or beverages are allowed into the facility under any circumstances SCHEDULE AND PRICES ARE SUBJECT TO CHANGE WITHOUT NOTICE This page is for information only. These are not coupons.