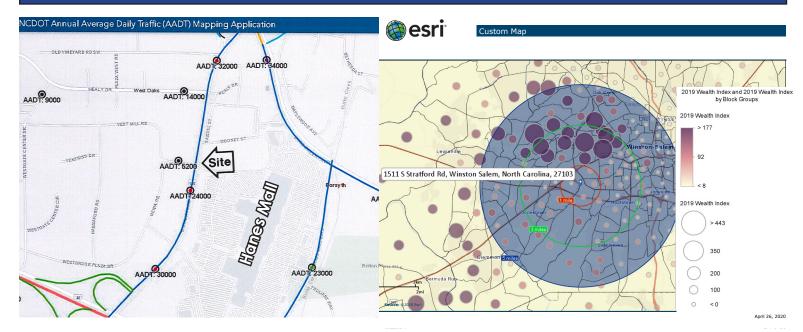

## Retail | 17,688 SF

- Approximately .71 Acres
- Zoned GB (General Business)
- Great Visibility
- Great Access
- Wide range of uses allowed

| Demographics (2019) | 1 Mile   | 3 Miles  | 5 Miles  |
|---------------------|----------|----------|----------|
| Total Population:   | 4,287    | 65,937   | 155,537  |
| Average HH Income:  | \$52,021 | \$82,838 | \$79,519 |

COMMENTS

Former Hauser Rental Building. Located beside entrance to Hanes Mall in Winston-Salem. Direct exposure to Stratford Rd on lighted corner. 17,688 SF building complete with a drive-in basement. Easy access to Greensboro, High Point, Burlington, Hickory and Virginia. High Traffic counts.