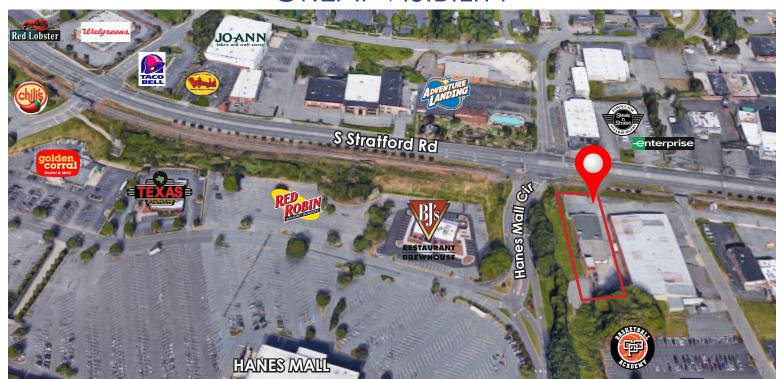

## **GREAT VISIBILITY**

## Retail | 17,688 SF

- Approximately .71 Acres
- Zoned GB (General Business)
- Great Visibility
- Great Access
- Wide range of uses allowed

| Demographics (2019) | 1 Mile   | 3 Miles  | 5 Miles  |
|---------------------|----------|----------|----------|
| Total Population:   | 4,287    | 65,937   | 155,537  |
| Average HH Income:  | \$52,021 | \$82,838 | \$79,519 |

COMMENTS

Former Hauser Rental Building. Located beside entrance to Hanes Mall in Winston-Salem. Direct exposure to Stratford Rd on lighted corner. 17,688 SF building complete with a drive-in basement. Easy access to Greensboro, High Point, Burlington, Hickory and Virginia. High Traffic counts.