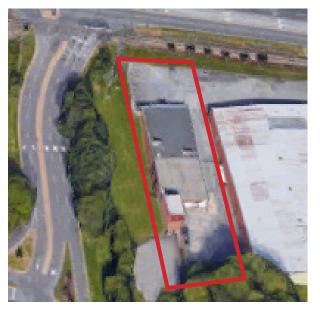

COMMENTS

Former Hauser Rental Building. Located beside entrance to Hanes Mall in Winston-Salem. Direct exposure to Stratford Rd on lighted corner. 17,688 SF building complete with a drive-in basement. Easy access to Greensboro, High Point, Burlington, Hickory and Virginia. High Traffic counts.