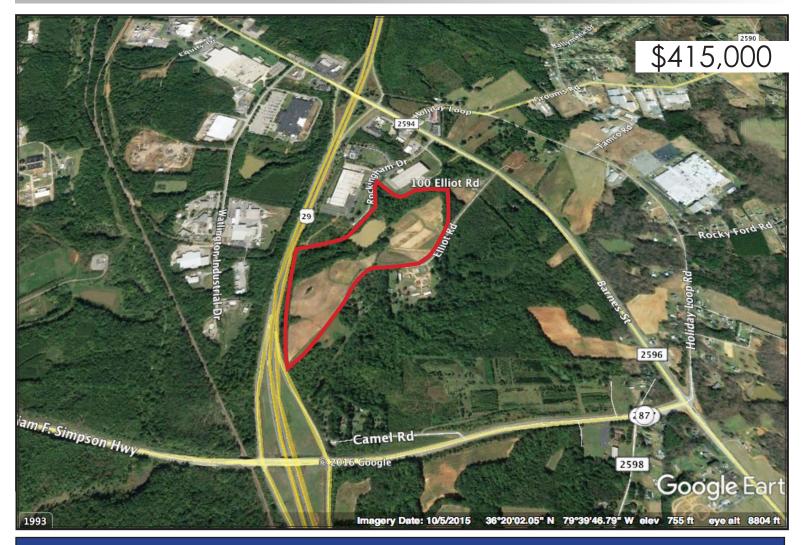

## 100 Elliot Rd, Reidsville NC

## PROPERTY OVERVIEW

| Туре       | Land - Industrial | Property User      | Any User            | Topography | Slopes-Gentle |
|------------|-------------------|--------------------|---------------------|------------|---------------|
| Subtype    | Manufacturing     | Best Use           | Industrial          | Topography | Pond          |
| Acres      | 48.80             | Zoning             | HI Heavy Industrial |            |               |
| Total SqFt | 48.8 Acres        | Within City Limits | Yes                 |            |               |

Phillip Price Office: 336.761.1130 Cell: 336.558.7015 Phil@millerhatcher.com One of last heavy industrial sites along US 29 in Rockingham County. Short distance to Greensboro. Clear land/never developed. Utilities available to the site. Two minutes to the road connection at US 29. Good location for shipping and for employees. Aggressive county business support and excellent training programs available for new employees.