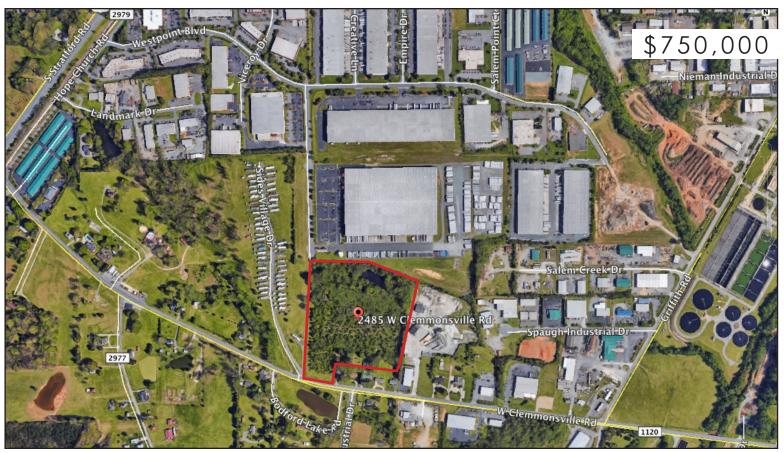

#### Property Overview

- 11.79 Acres
- Zoned GI
- Access to sewer, water & power
- Can be Sub-divided
- Off Stratford Rd, on Annapolis Rd
- Entries from W. Clemmonsville Rd & Westpoint Blvd.

Philip Price

Comments

One of the last undeveloped industrial sites (zoned GI) in the Westpoint/Stratford Road area in Winston-Salem, NC. This 11.79 acre tract is located off Stratford Road on Annapolis Drive with entries from W. Clemmonsville Road and Westpoint Boulevard. The property lays well and is accessible to water, sewer, and power. It can be divided.