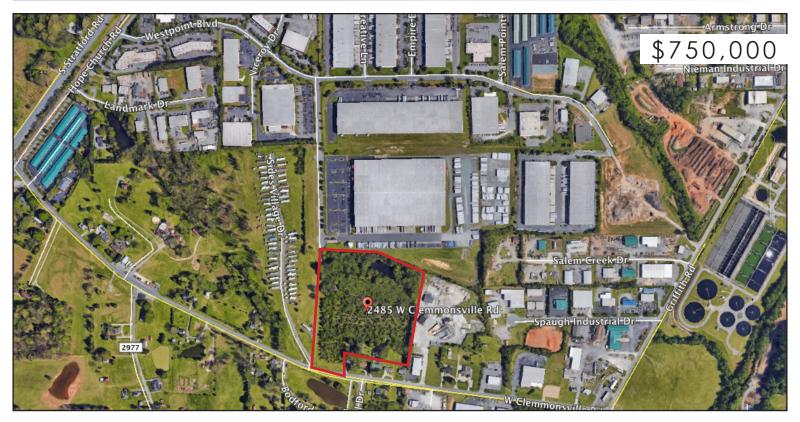

#### Property Overview

- 11.79 Acres
- Zoned GI
- Access to sewer, water & power
- Can be Sub-divided
- Off Stratford Rd, on Annapolis Rd
- Entries from W. Clemmonsville Rd & Westpoint Blvd.

Philip Price

Comments

One of the last undeveloped industrial sites (zoned GI) in the Westpoint/Stratford Road area in Winston-Salem, NC. This 11.79 acre tract is located off Stratford Road on Annapolis Drive with entries from W. Clemmonsville Road and Westpoint Boulevard. The property lays well and is accessible to water, sewer, and power. It can be divided.