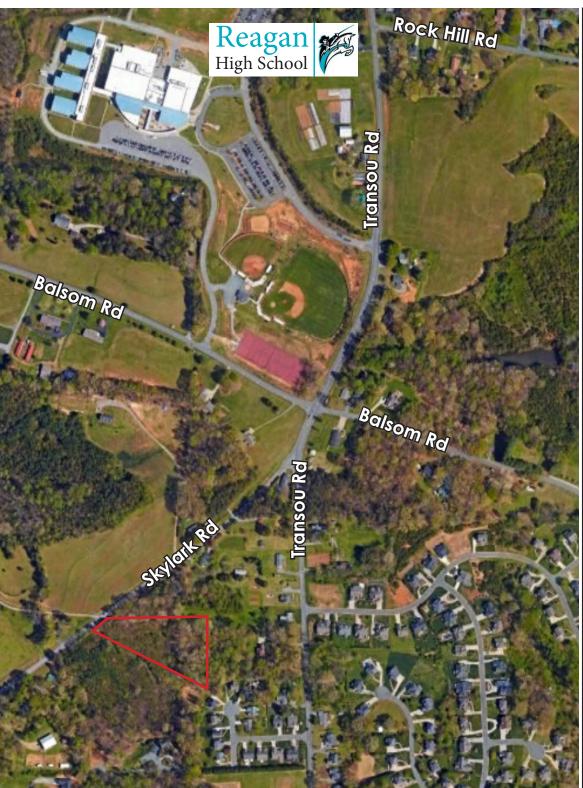

## LOT - SKYLARK RD. PFAFFTOWN, NC

## PROPERTY OVERVIEW Type Land Acres ± 1.5 Price \$34,900

5898-60-9998

Zoning RS-9

Tax PIN

- Convenient building lot near Reagan HS
- Lot lays well
- Neighborhood is established with large lots
- Short distance to Reynolda Rd.
- Contact broker to see lot markers