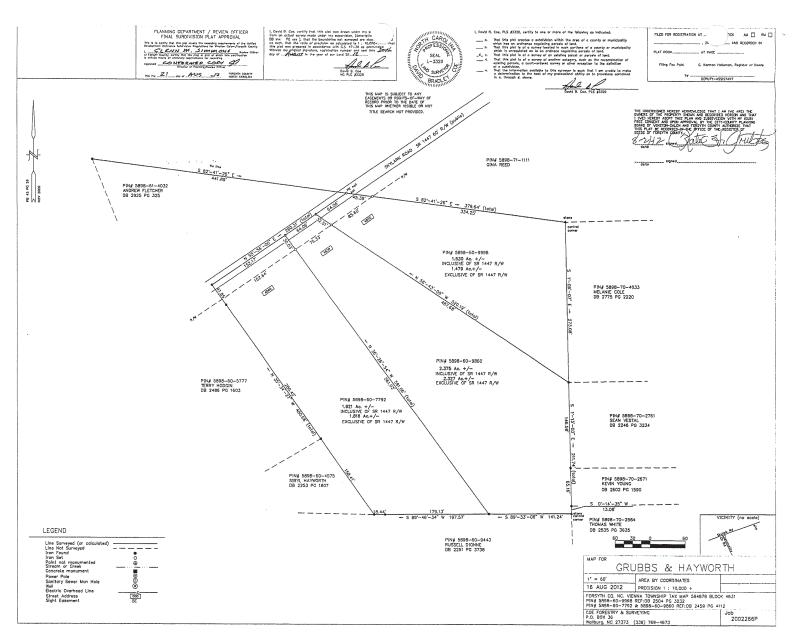

## PROPERTY OVERVIEW Type Land Acres ± 1.5 Price \$34,900

5898-60-9998

Zoning RS-9

Tax PIN

- Convenient building lot near Reagan HS
- Lot lays well
- Neighborhood is established with large lots
- Short distance to Reynolda Rd.
- Contact broker to see lot markers