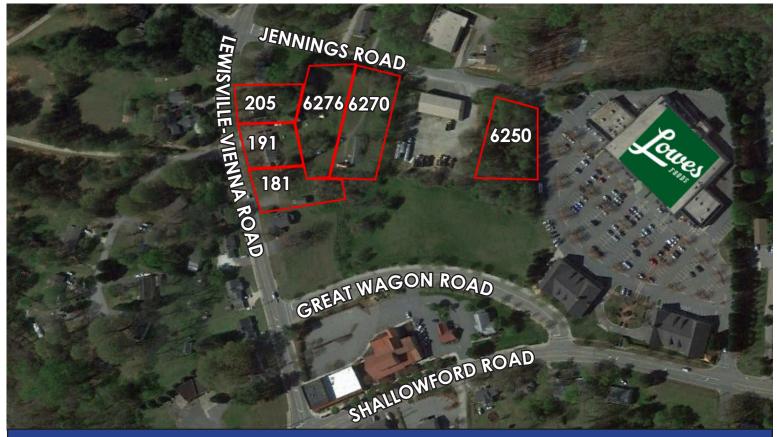

## LOCATION

| Address          | 181, 191 & 205 Lewisville-Vienna Rd. & 6276, 6270 & 6250 Jennings Rd.                                                                                                                                                                                                                                          |        |             |        |         |
|------------------|----------------------------------------------------------------------------------------------------------------------------------------------------------------------------------------------------------------------------------------------------------------------------------------------------------------|--------|-------------|--------|---------|
| City             | Lewisville                                                                                                                                                                                                                                                                                                     | Zip    | 27023       | County | Forsyth |
| PROPERTY DETAILS |                                                                                                                                                                                                                                                                                                                |        |             |        |         |
| Property Type    | Land to develop                                                                                                                                                                                                                                                                                                | Price  | \$760,000   | Water  | Yes     |
| Acres ±          | 2.96                                                                                                                                                                                                                                                                                                           | Zoning | RS9, LB, PB | Sewer  | No      |
| Tax PIN          | 5885-29-0023,5885-28-0913, 5885-28-0833, 5885-29-1041, 5885-28-2936, 5885-28-5973                                                                                                                                                                                                                              |        |             |        |         |
| Comments         | Subject to rezoning, this is an excellent development opportunity with many possible usages. Located in desirable Lewisville, NC and next to a Lowes Food anchored shopping center. The six parcels can be sold separately or as a whole. Rare opportunity to assemble 2.96 +/- acres with many possibilities. |        |             |        |         |
|                  |                                                                                                                                                                                                                                                                                                                |        |             |        |         |