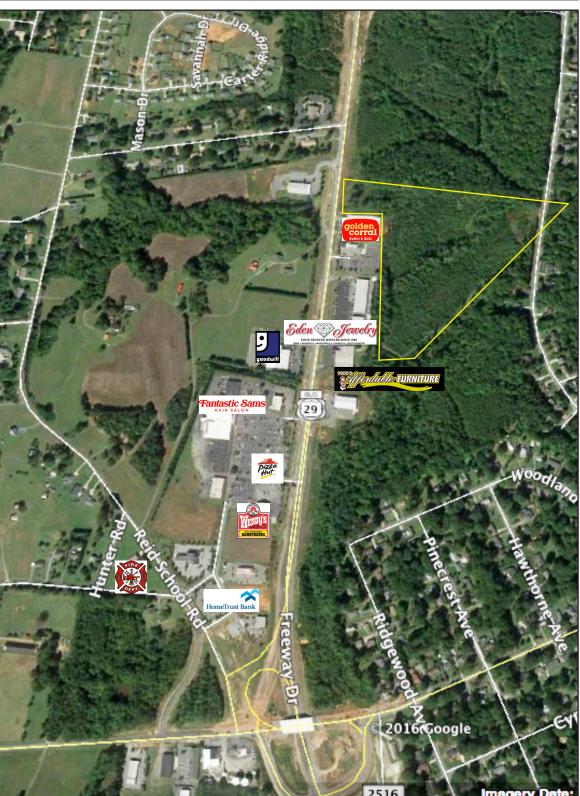

## PROPERTY OVERVIEW Type Land Acres ± 29.25 Price \$385,000 Tax PIN 167666

R20, HB

• 20 minute drive to Danville, VA =

Zoning

- 20 minute drive to the new Greensboro Outer Loop connecting Greensboro, High Point, Winston-Salem, and Burlington
- Lower cost-of-living Rockingham County
- Quiet neighborhood Single-family and Apartments
- Across from Sherwood Trail Greenway
- R20 zoning allows for Townhouses and Duplexes