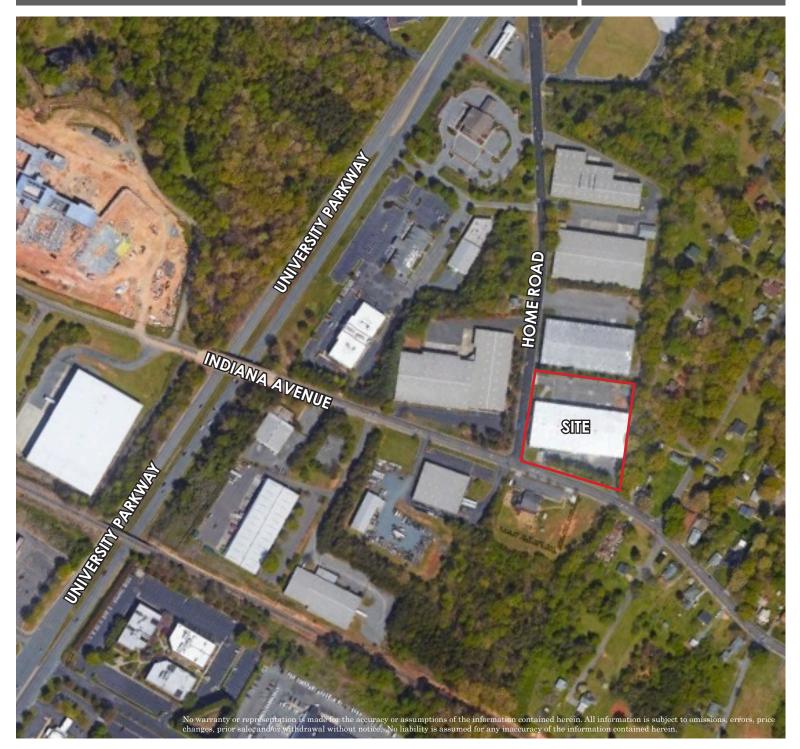

This Sports Center is under valued for the market. MAI appraisal at \$1,950,00. Could be converted easily to flex/distribution, warehouse, etc. These spaces are separately metered. Located one mile from US 52 off of University Parkway/ Home Road. Co-listed by Sherry Whitt Properties, Inc.