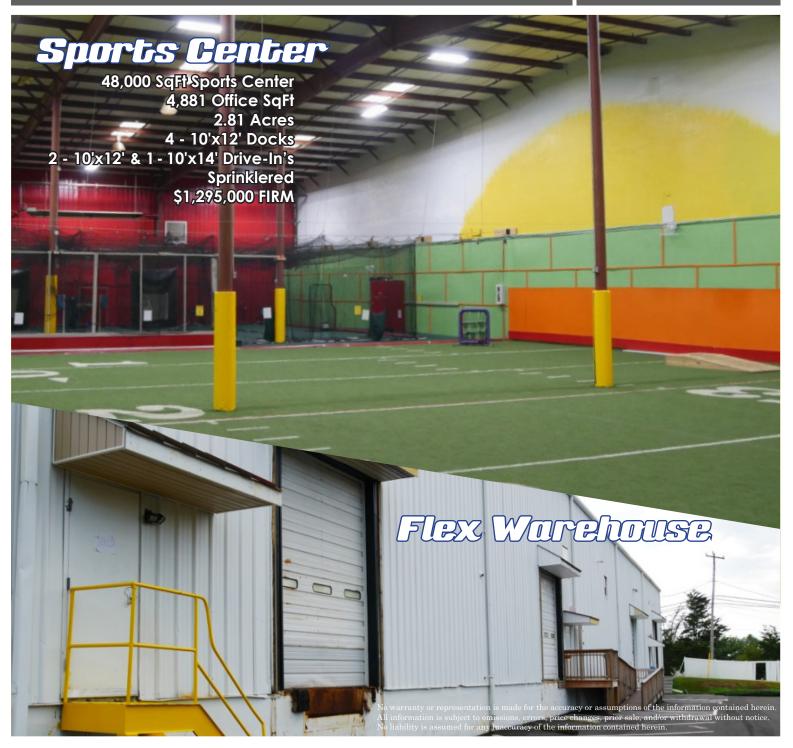

## 4955 INDIANA AVE. WINSTON-SALEM, NC 27106

FOR SALE

| LOCATION         |                                                                                 |               |             |                  |                     |
|------------------|---------------------------------------------------------------------------------|---------------|-------------|------------------|---------------------|
| Address          | 4955 Indiana Ave.                                                               |               |             |                  |                     |
| City             | Winston-Salem                                                                   | Zip           | 27106       | County           | Forsyth             |
| PROPERTY DETAILS |                                                                                 |               |             |                  |                     |
| Property Type    | Office/Warehouse                                                                | Acres ±       | 2.81        | Dimensions ±     | 150'x320'           |
| Available SqFt±  | 48,000                                                                          | Floors        | 1           | Ceiling Height ± | 30'                 |
| Office SqFt ±    | 4,881                                                                           | Restrooms     | 6           | Parking          | 130                 |
| Warehouse SqFt ± | 43,119                                                                          | Flooring      | Concrete    | Bay Size ±       | 50'x25'             |
| Year Built       | 1977                                                                            | Roof          | Metal       | Docks ±          | 4 - 10'x12'         |
| Add. Addresses   | 4951 & 4953                                                                     | Bldg Exterior | Metal/Stone | Drive-In's ±     | 2-10'x12' 1-10'x14' |
| UTILITIES        |                                                                                 |               |             |                  |                     |
| Electrical       | 3 Meters/600 Amps                                                               | Sewer         | Public      | Heat             | Gas/Heat Pump       |
| Water            | City                                                                            |               |             |                  |                     |
| TAX INFO         |                                                                                 |               |             |                  |                     |
| Zoning           | НВ                                                                              | Tax PIN       | 3451        | Tax Block        | 6827-38-5283        |
| Тах Мар          | 618878                                                                          | Tax Lots      | 116A        |                  |                     |
| PRICING          |                                                                                 |               |             |                  |                     |
| Price            | \$1,295,000 FIRM                                                                |               |             |                  |                     |
| Price/SqFt ±     | \$27                                                                            |               |             |                  |                     |
| COMMENTS         |                                                                                 |               |             |                  |                     |
|                  | This Sports Center is under valued for the market. MAI appraisal at \$1,950,00. |               |             |                  |                     |

This Sports Center is under valued for the market. MAI appraisal at \$1,950,00. Could be converted easily to flex/distribution, warehouse, etc. These spaces are separately metered. Located one mile from US 52 off of University Parkway/ Home Road. Co-listed by Sherry Whitt Properties, Inc.