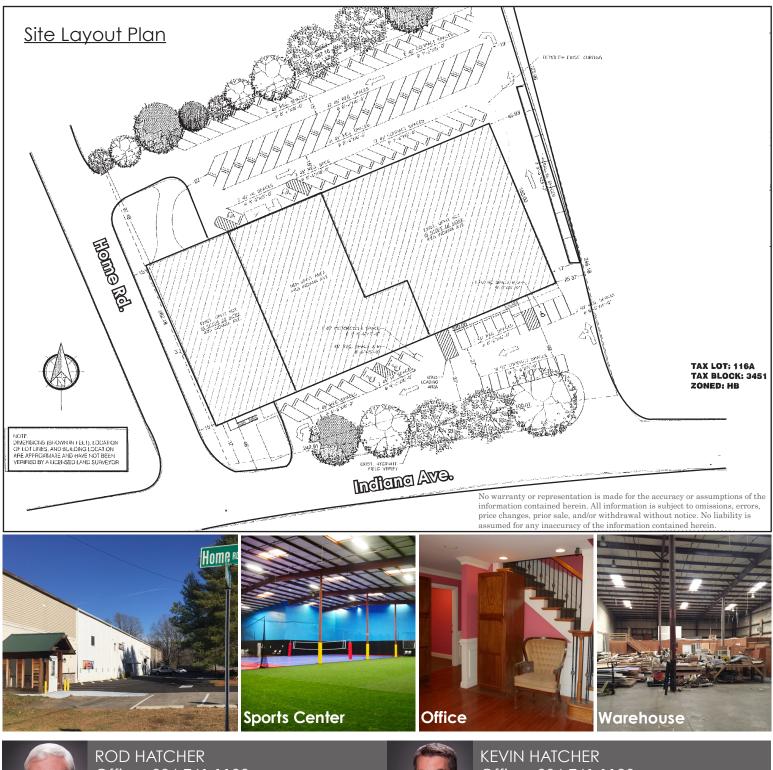

## 4955 INDIANA AVE. WINSTON-SALEM, NC 27106

FOR SALE

| LOCATION         |                                                                                 |               |             |                  |                     |
|------------------|---------------------------------------------------------------------------------|---------------|-------------|------------------|---------------------|
| Address          | 4955 Indiana Ave.                                                               |               |             |                  |                     |
| City             | Winston-Salem                                                                   | Zip           | 27106       | County           | Forsyth             |
| PROPERTY DETAILS |                                                                                 |               |             |                  |                     |
| Property Type    | Office/Warehouse                                                                | Acres ±       | 2.81        | Dimensions ±     | 150'x320'           |
| Available SqFt±  | 48,000                                                                          | Floors        | 1           | Ceiling Height ± | 30'                 |
| Office SqFt ±    | 4,881                                                                           | Restrooms     | 6           | Parking          | 130                 |
| Warehouse SqFt ± | 43,119                                                                          | Flooring      | Concrete    | Bay Size ±       | 50'x25'             |
| Year Built       | 1977                                                                            | Roof          | Metal       | Docks ±          | 4 - 10'x12'         |
| Add. Addresses   | 4951 & 4953                                                                     | Bldg Exterior | Metal/Stone | Drive-In's ±     | 2-10'x12' 1-10'x14' |
| UTILITIES        |                                                                                 |               |             |                  |                     |
| Electrical       | 3 Meters/600 Amps                                                               | Sewer         | Public      | Heat             | Gas/Heat Pump       |
| Water            | City                                                                            |               |             |                  |                     |
| TAX INFO         |                                                                                 |               |             |                  |                     |
| Zoning           | НВ                                                                              | Tax PIN       | 3451        | Tax Block        | 6827-38-5283        |
| Тах Мар          | 618878                                                                          | Tax Lots      | 116A        |                  |                     |
| PRICING          |                                                                                 |               |             |                  |                     |
| Price            | \$1,295,000 FIRM                                                                |               |             |                  |                     |
| Price/SqFt ±     | \$27                                                                            |               |             |                  |                     |
| COMMENTS         |                                                                                 |               |             |                  |                     |
|                  | This Sports Center is under valued for the market. MAI appraisal at \$1,950,00. |               |             |                  |                     |

This Sports Center is under valued for the market. MAI appraisal at \$1,950,00. Could be converted easily to flex/distribution, warehouse, etc. These spaces are separately metered. Located one mile from US 52 off of University Parkway/ Home Road. Co-listed by Sherry Whitt Properties, Inc.