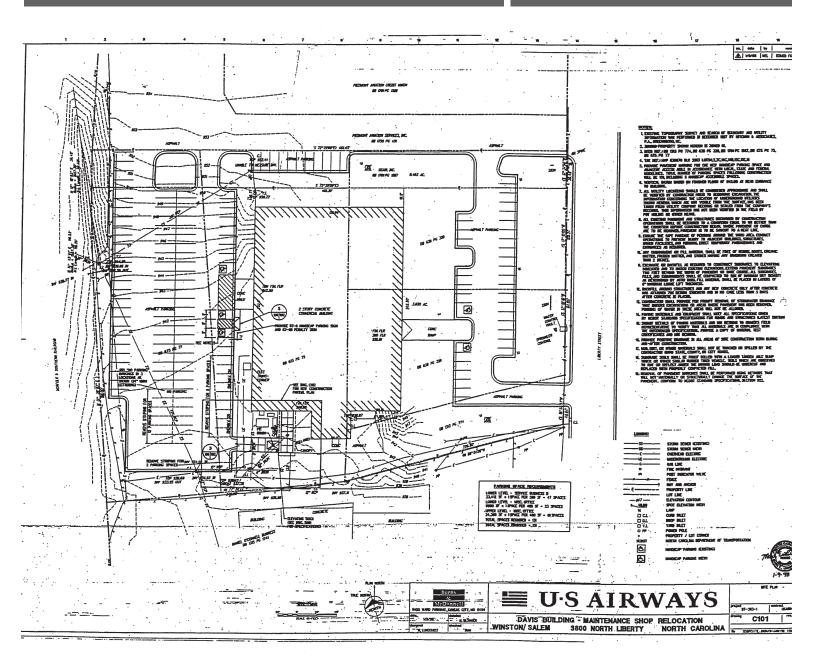

## FOR SALE/LEASE

| PROPERTY OVERVIEW |                                                                                                                                                                                                                                             |             |                  |           |              |
|-------------------|---------------------------------------------------------------------------------------------------------------------------------------------------------------------------------------------------------------------------------------------|-------------|------------------|-----------|--------------|
| Туре              | Office                                                                                                                                                                                                                                      | Sale Price  | \$1,590,000      | Tax PIN   | 6837-61-5339 |
| Building Size     | 54,000 SF                                                                                                                                                                                                                                   | Lease Price | \$3 - \$7 Annual | County    | Forsyth      |
| Available SF      | 54,000                                                                                                                                                                                                                                      | Lease Type  | NNN              | Zoning    | Gl           |
| Land Size         | 3.47± Acres                                                                                                                                                                                                                                 | Floors      | 2                | Built     | 1981         |
| Building Status   | Existing                                                                                                                                                                                                                                    | Parking     | 131 Spaces       | Renovated | 1998         |
| Comments          | Excellent parking. Current zoning accepts many uses. Directly across from airport. Former Tom Davis/Piedmont Airlines training center. 131 Parking spaces. Contact listing agent for additional information. See site/floor plans attached. |             |                  |           |              |