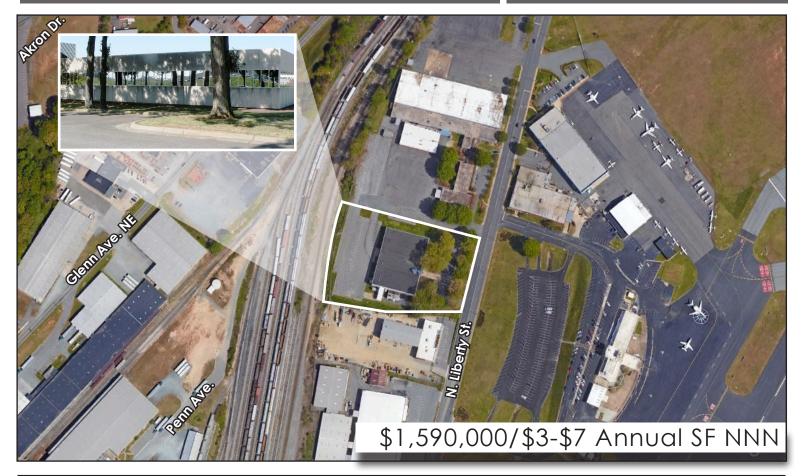

## FOR SALE/LEASE

| PROPERTY OVERVIEW |                                                                                                                                                                                                                                             |             |                  |           |              |
|-------------------|---------------------------------------------------------------------------------------------------------------------------------------------------------------------------------------------------------------------------------------------|-------------|------------------|-----------|--------------|
| Туре              | Office                                                                                                                                                                                                                                      | Sale Price  | \$1,590,000      | Tax PIN   | 6837-61-5339 |
| Building Size     | 54,000 SF                                                                                                                                                                                                                                   | Lease Price | \$3 - \$7 Annual | County    | Forsyth      |
| Available SF      | 54,000                                                                                                                                                                                                                                      | Lease Type  | NNN              | Zoning    | Gl           |
| Land Size         | 3.47± Acres                                                                                                                                                                                                                                 | Floors      | 2                | Built     | 1981         |
| Building Status   | Existing                                                                                                                                                                                                                                    | Parking     | 131 Spaces       | Renovated | 1998         |
| Comments          | Excellent parking. Current zoning accepts many uses. Directly across from airport. Former Tom Davis/Piedmont Airlines training center. 131 Parking spaces. Contact listing agent for additional information. See site/floor plans attached. |             |                  |           |              |