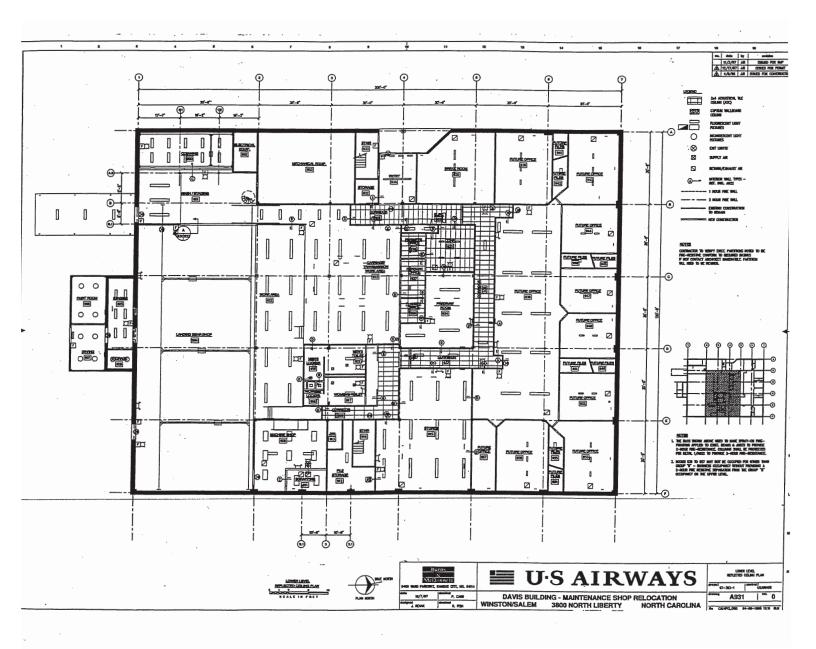

## FOR SALE/LEASE

| PROPERTY OVERVIEW |                                                                                                                                                                                                                                             |             |                  |           |              |
|-------------------|---------------------------------------------------------------------------------------------------------------------------------------------------------------------------------------------------------------------------------------------|-------------|------------------|-----------|--------------|
| Туре              | Office                                                                                                                                                                                                                                      | Sale Price  | \$1,590,000      | Tax PIN   | 6837-61-5339 |
| Building Size     | 54,000 SF                                                                                                                                                                                                                                   | Lease Price | \$3 - \$7 Annual | County    | Forsyth      |
| Available SF      | 54,000                                                                                                                                                                                                                                      | Lease Type  | NNN              | Zoning    | Gl           |
| Land Size         | 3.47± Acres                                                                                                                                                                                                                                 | Floors      | 2                | Built     | 1981         |
| Building Status   | Existing                                                                                                                                                                                                                                    | Parking     | 131 Spaces       | Renovated | 1998         |
| Comments          | Excellent parking. Current zoning accepts many uses. Directly across from airport. Former Tom Davis/Piedmont Airlines training center. 131 Parking spaces. Contact listing agent for additional information. See site/floor plans attached. |             |                  |           |              |