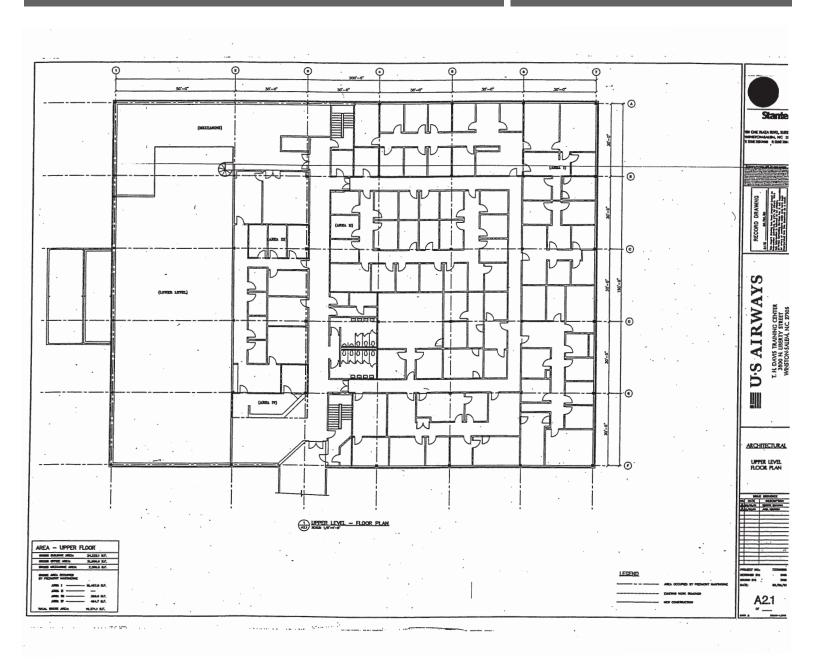

## FOR SALE/LEASE

| PROPERTY OVERVIEW |                                                                                                                                                                                                                                             |             |                  |           |              |
|-------------------|---------------------------------------------------------------------------------------------------------------------------------------------------------------------------------------------------------------------------------------------|-------------|------------------|-----------|--------------|
| Туре              | Office                                                                                                                                                                                                                                      | Sale Price  | \$1,590,000      | Tax PIN   | 6837-61-5339 |
| Building Size     | 54,000 SF                                                                                                                                                                                                                                   | Lease Price | \$3 - \$7 Annual | County    | Forsyth      |
| Available SF      | 54,000                                                                                                                                                                                                                                      | Lease Type  | NNN              | Zoning    | Gl           |
| Land Size         | 3.47± Acres                                                                                                                                                                                                                                 | Floors      | 2                | Built     | 1981         |
| Building Status   | Existing                                                                                                                                                                                                                                    | Parking     | 131 Spaces       | Renovated | 1998         |
| Comments          | Excellent parking. Current zoning accepts many uses. Directly across from airport. Former Tom Davis/Piedmont Airlines training center. 131 Parking spaces. Contact listing agent for additional information. See site/floor plans attached. |             |                  |           |              |