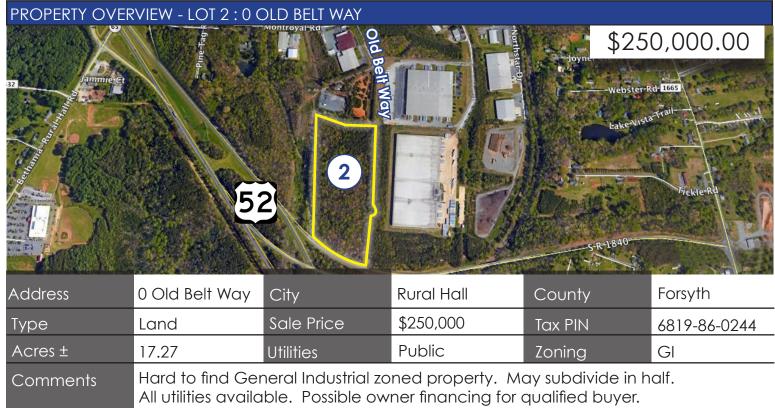

## LOT 2: 0 OLD BELT WAY

- \$250,000
- 17.27 Acres
- Will sub-divide
- 8.635 acre minimum
- Zoned GI

JACK STEELMAN
Office: 336.761.1130
Cell: 336.409.0849
Jack@millerhatcher.com

No warranty or representation is made for the accuracy or assumptions of the information contained herein. All information is subject to omissions, errors, price changes, prior sale, and/or withdrawal without notice. No liability is assumed for any inaccuracy of the information contained herein.