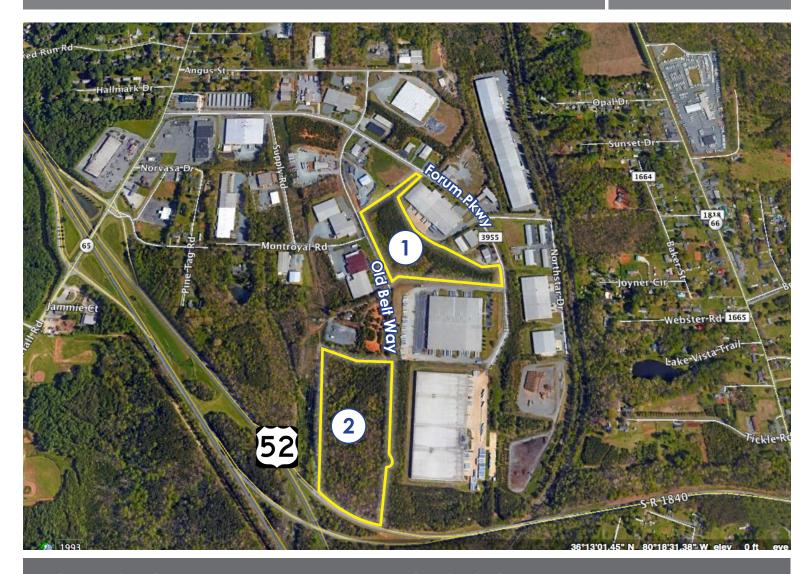

## FORUM 52 INDUSTRIAL PARK

FOR SALE

## LOT 1: 0 FORUM PARKWAY

- \$200,000
- 12.68 Acres
- Will sub-divide
- 6.34 acre minimum
- Zoned GI

## LOT 2: 0 OLD BELT WAY

- \$250,000
- 17.27 Acres
- Will sub-divide
- 8.635 acre minimum
- Zoned GI

JACK STEELMAN
Office: 336.761.1130
Cell: 336.409.0849
Jack@millerhatcher.com

No warranty or representation is made for the accuracy or assumptions of the information contained herein. All information is subject to omissions, errors, price changes, prior sale, and/or withdrawal without notice. No liability is assumed for any inaccuracy of the information contained herein.