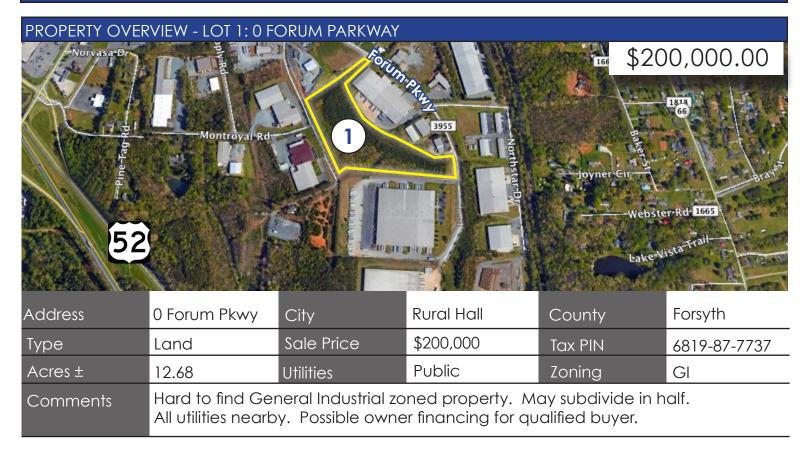

## LOT 1: 0 FORUM PARKWAY

- \$200,000
- 12.68 Acres
- Will sub-divide
- 6.34 acre minimum
- Zoned GI