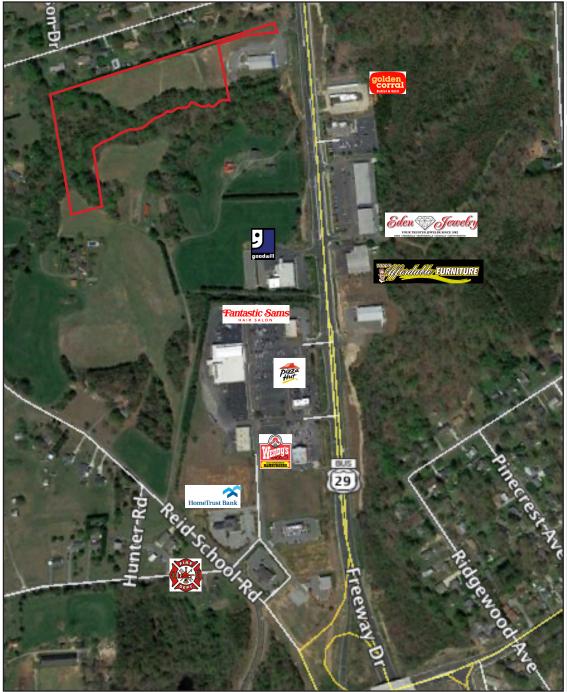

## FREEWAY DRIVE - REIDSVILLE, NC

## FOR SALE

| PROPERTY OVERVIEW |              |
|-------------------|--------------|
| Туре              | Land         |
| Acres ±           | 2.74         |
| Price             | \$165,000    |
| Tax PIN           | 799414447783 |

- Easy access to Freeway Drive
- Excellent street exposure
- Quiet Surroundings

No warranty or representation is made for the accuracy or assumptions of the information contained herein. All information is subject to omissions, errors, price changes, prior sale, and/or withdrawal without notice. No liability is assumed for any inaccuracy of the information contained herein.