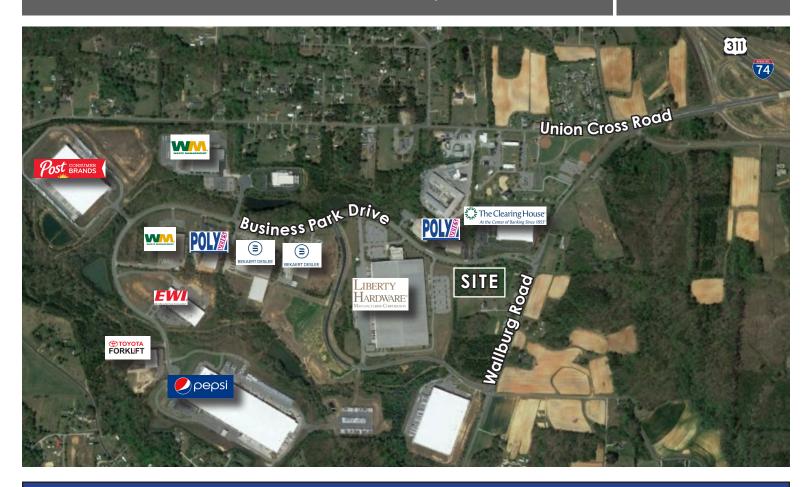

## BUSINESS PARK DR. WINSTON-SALEM, NC 27107

FOR SALE

## PROPERTY DETAILS

- Leady Industrial/Distribution site
- Located at the entrance of Union Cross Business Park
- 4 Acres with gentle Topography and all Utilities
- L Great access to Interstates 74, 40 & 85; US 311 & 52
- \$328,000