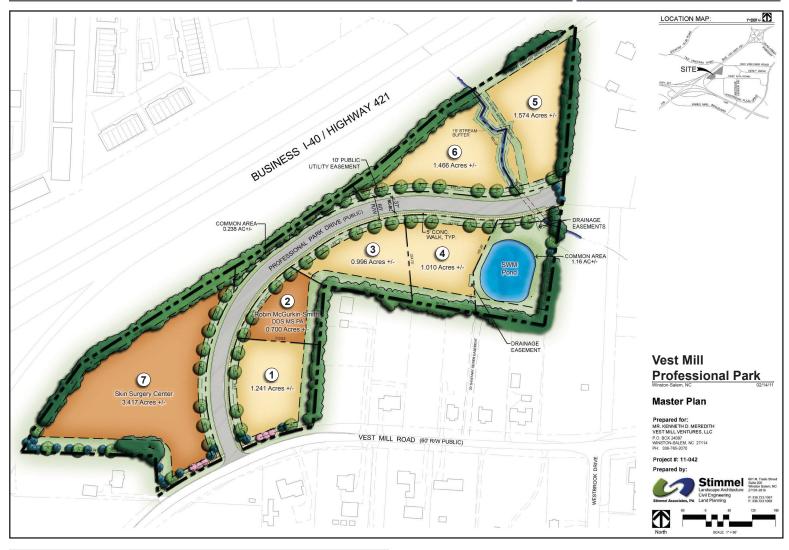

- Individual listing price available for each lot See Master Plan for lots
- Join the Skin Surgery Center, Wake Forest Baptist Health and Dr. Robin McGurkin-Smith Endodentist already in the park
- Central storm water maintenance system is already in place to serve the entire park (except lot #5)
- Zoning GO

2150 Country Club Rd, Suite 230 Winston-Salem, NC 27104 | 336.761.1130 www.millerhatcher.com

1475 Professional Park Dr. Winston-Salem, NC 27103

FOR SALE

| LOCATION         |                                                                                                                                                                                                                                                                                                                                                                                                                                                                                        |                                               |                   |        |         |  |
|------------------|----------------------------------------------------------------------------------------------------------------------------------------------------------------------------------------------------------------------------------------------------------------------------------------------------------------------------------------------------------------------------------------------------------------------------------------------------------------------------------------|-----------------------------------------------|-------------------|--------|---------|--|
| Address          | 1475 Professional Park Drive                                                                                                                                                                                                                                                                                                                                                                                                                                                           |                                               |                   |        |         |  |
| City             | Winston Salem                                                                                                                                                                                                                                                                                                                                                                                                                                                                          | Zip                                           | 27103             | County | Forsyth |  |
| PROPERTY DETAILS |                                                                                                                                                                                                                                                                                                                                                                                                                                                                                        |                                               |                   |        |         |  |
| Property Type    | Land                                                                                                                                                                                                                                                                                                                                                                                                                                                                                   | Lot Dimension                                 | Various - see map |        |         |  |
| Acres            | Various - see map                                                                                                                                                                                                                                                                                                                                                                                                                                                                      | ous - see map Road Frontage Various - see map |                   |        |         |  |
| Size Sq Ft       | Various - see map                                                                                                                                                                                                                                                                                                                                                                                                                                                                      | Zoning                                        | GO                |        |         |  |
| UTILITIES        |                                                                                                                                                                                                                                                                                                                                                                                                                                                                                        |                                               |                   |        |         |  |
| Water            | Public                                                                                                                                                                                                                                                                                                                                                                                                                                                                                 | Sewer                                         | Public            | Gas    |         |  |
| TAX INFO         |                                                                                                                                                                                                                                                                                                                                                                                                                                                                                        |                                               |                   |        |         |  |
| Tax PIN          | 6814-08-2553,6814-08-3908,6814-086911,6814-08-8869,6814-09-6177,6814-09-9208                                                                                                                                                                                                                                                                                                                                                                                                           |                                               |                   |        |         |  |
| PRICING          |                                                                                                                                                                                                                                                                                                                                                                                                                                                                                        |                                               |                   |        |         |  |
| Price            | See individual price listing                                                                                                                                                                                                                                                                                                                                                                                                                                                           |                                               |                   |        |         |  |
| COMMENTS         |                                                                                                                                                                                                                                                                                                                                                                                                                                                                                        |                                               |                   |        |         |  |
|                  | See Master Plan for individual lots. Central storm water maintenance system is already in place to serve the entire park (except lot #5). Covenants, Conditions and Restrictions on file with Forsyth County Register of Deeds. Street is maintained by city. Join the Skin Surgery Center, Wake Forest Baptist Health and Dr. Robin McGurkin-Smith Endodentist already located in the park. Ask Broker for copy of Owners Association By Laws. Will also build to suit or land lease. |                                               |                   |        |         |  |