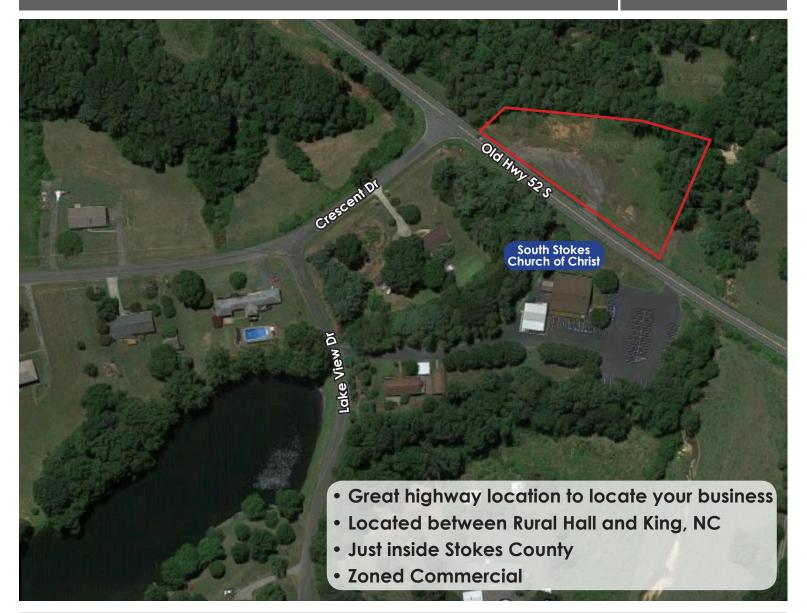

## 1238 S.OLD HIGHWAY 52, RURAL HALL, NC 27045 FOR SALE

| PROPERTY OVERVIEW |        |                  |           |         |              |
|-------------------|--------|------------------|-----------|---------|--------------|
| Туре              | Land   | Price            | \$99,500  | Tax PIN | 6911-07-2273 |
| Acres ±           | 1.56   | Price/SF         | \$1.46    | County  | Stokes       |
| Tax Value         | 62,500 | Electrical/Water | Available | Zoning  | Commercial   |