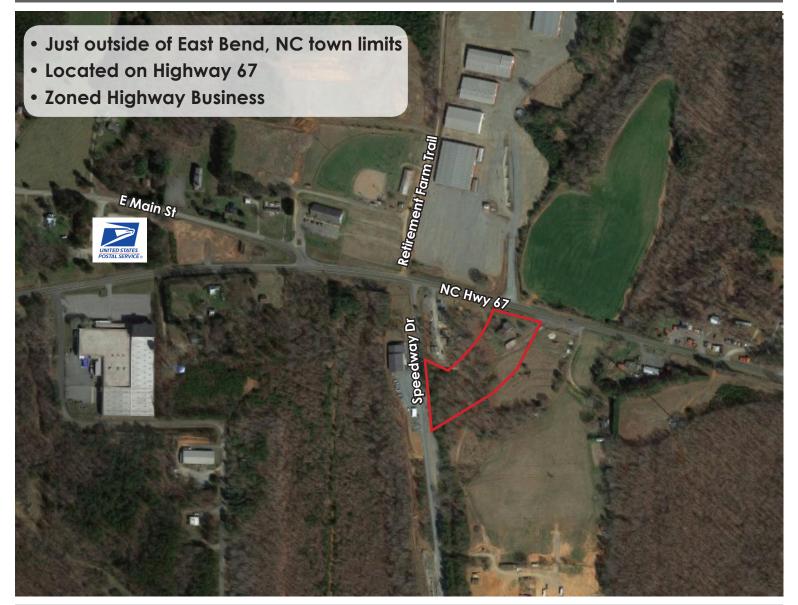

## 1012 SPEEDWAY DR. EAST BEND, NC 27018

FOR SALE

| PROPERTY OVERVIEW |        |           |           |         |            |
|-------------------|--------|-----------|-----------|---------|------------|
| Туре              | Land   | Price     | \$299,000 | Tax PIN | 5960002378 |
| Acres ±           | 6.216  | Price/SF  | \$1.10    | County  | Yadkin     |
| Tax Value         | 41,985 | Utilities | N/A       | Zoning  | НВ         |