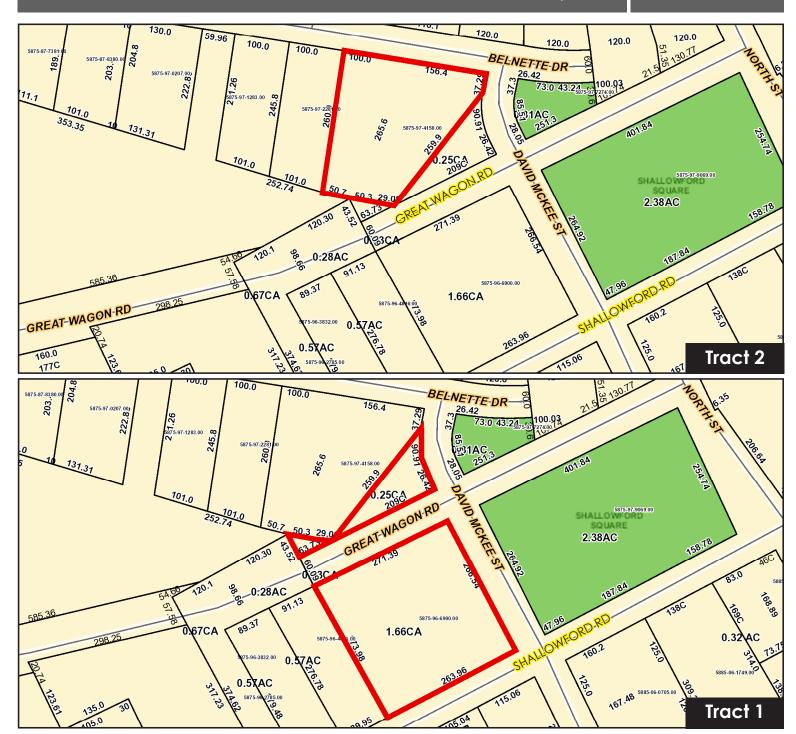

## SHALLOWFORD RD & BELNETTE DR LEWISVILLE, NC AVAILABLE

| Tract 1          |                                                                                                                                     | Tract 2       |                                                                                                              |
|------------------|-------------------------------------------------------------------------------------------------------------------------------------|---------------|--------------------------------------------------------------------------------------------------------------|
| Address          | 0 Shallowford Road Lewisville, NC                                                                                                   | Address       | 0 Belnette Drive Lewisville,NC                                                                               |
| County           | Forsyth                                                                                                                             | County        | Forsyth                                                                                                      |
| PROPERTY DETAILS |                                                                                                                                     |               |                                                                                                              |
| Property Type    | Vacant Lot                                                                                                                          | Property Type | Vacant Lot                                                                                                   |
| Tax PIN          | 5875-96-6900                                                                                                                        | Tax PIN       | 5875-97-418                                                                                                  |
| Acres ±          | 1.94                                                                                                                                | Acres ±       | 1.33                                                                                                         |
| Zoning           | RM-12 Subject to rezoning for Business use                                                                                          | Zoning        | RS-20 Subject to rezoning for Multi-Family                                                                   |
| Comments         | Next to Shallowford Square in the center of Lewisville, NC. Divided by proposed Great Wagon Road. See broker for price information. | Comments      | Located on corner of Belnette<br>Drive and David McKee Street<br>near Shallowford Square.<br>Price \$203,000 |