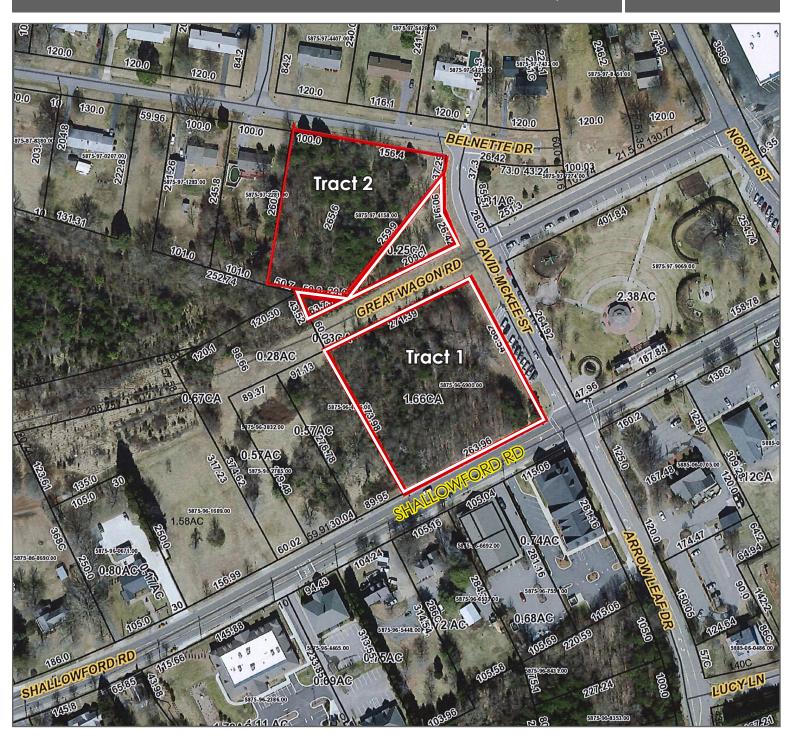

## SHALLOWFORD RD & BELNETTE DR LEWISVILLE, NC AVAILABLE

| Tract 1          |                                                                                                                                     | Tract 2       |                                                                                                              |
|------------------|-------------------------------------------------------------------------------------------------------------------------------------|---------------|--------------------------------------------------------------------------------------------------------------|
| Address          | 0 Shallowford Road Lewisville, NC                                                                                                   | Address       | 0 Belnette Drive Lewisville,NC                                                                               |
| County           | Forsyth                                                                                                                             | County        | Forsyth                                                                                                      |
| PROPERTY DETAILS |                                                                                                                                     |               |                                                                                                              |
| Property Type    | Vacant Lot                                                                                                                          | Property Type | Vacant Lot                                                                                                   |
| Tax PIN          | 5875-96-6900                                                                                                                        | Tax PIN       | 5875-97-418                                                                                                  |
| Acres ±          | 1.94                                                                                                                                | Acres ±       | 1.33                                                                                                         |
| Zoning           | RM-12 Subject to rezoning for Business use                                                                                          | Zoning        | RS-20 Subject to rezoning for Multi-Family                                                                   |
| Comments         | Next to Shallowford Square in the center of Lewisville, NC. Divided by proposed Great Wagon Road. See broker for price information. | Comments      | Located on corner of Belnette<br>Drive and David McKee Street<br>near Shallowford Square.<br>Price \$203,000 |