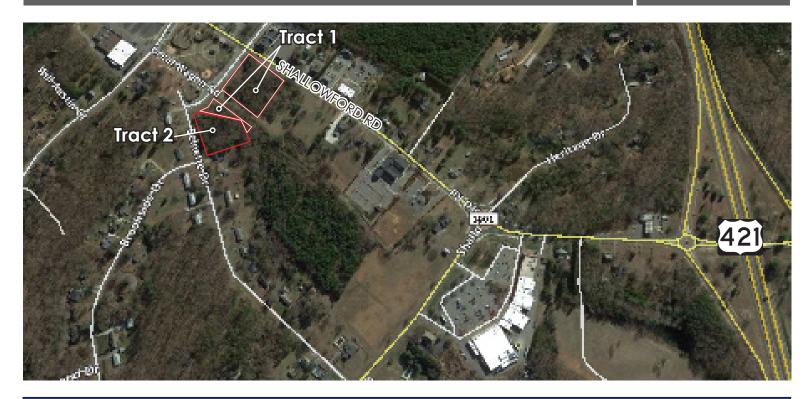

## SHALLOWFORD RD & BELNETTE DR LEWISVILLE, NC AVAILABLE

| Tract 1          |                                                                                                                                     | Tract 2       |                                                                                                              |
|------------------|-------------------------------------------------------------------------------------------------------------------------------------|---------------|--------------------------------------------------------------------------------------------------------------|
| Address          | 0 Shallowford Road Lewisville, NC                                                                                                   | Address       | 0 Belnette Drive Lewisville,NC                                                                               |
| County           | Forsyth                                                                                                                             | County        | Forsyth                                                                                                      |
| PROPERTY DETAILS |                                                                                                                                     |               |                                                                                                              |
| Property Type    | Vacant Lot                                                                                                                          | Property Type | Vacant Lot                                                                                                   |
| Tax PIN          | 5875-96-6900                                                                                                                        | Tax PIN       | 5875-97-418                                                                                                  |
| Acres ±          | 1.94                                                                                                                                | Acres ±       | 1.33                                                                                                         |
| Zoning           | RM-12 Subject to rezoning for Business use                                                                                          | Zoning        | RS-20 Subject to rezoning for Multi-Family                                                                   |
| Comments         | Next to Shallowford Square in the center of Lewisville, NC. Divided by proposed Great Wagon Road. See broker for price information. | Comments      | Located on corner of Belnette<br>Drive and David McKee Street<br>near Shallowford Square.<br>Price \$203,000 |