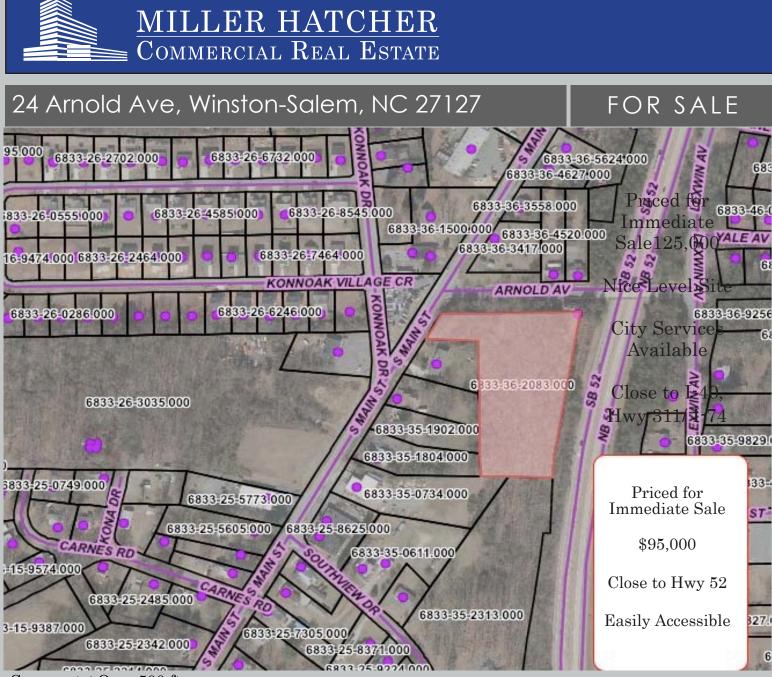

Comments: Over 500 ft

Frontage on US 52 (285)

Billboard on property- see Agent for details

| PROPERTY OVERVIEW |         |           |              |         |              |
|-------------------|---------|-----------|--------------|---------|--------------|
| Туре              | Land    | Price     | \$95,000     | Tax PIN | 6833-36-2083 |
| Acres ±           | 2.8     | Price/SF  | 3.8 Per SqFt | Zoning  | LB           |
| Total SqFt ±      | 121,968 | Tax Value | \$99,900     |         |              |