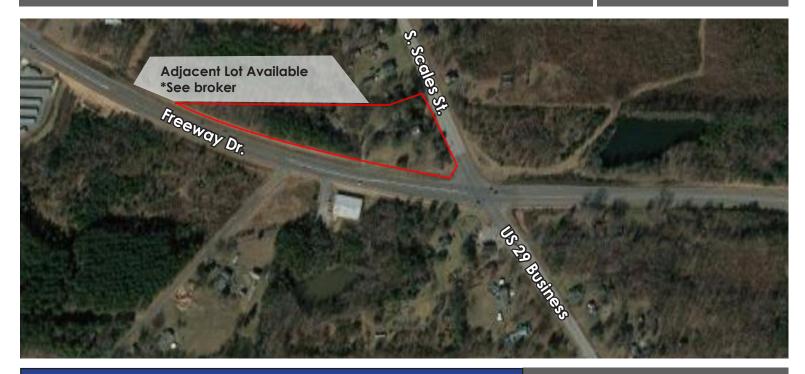

## Other

Comments

Located at the intersection of S Scales Street and Freeway Dr (US 29 Business). New Tractor Supply across street. Direct access and exposure from both streets. Freeway Drive recently widened to five lanes. Rockingham County Industrial Park nearby. Easy access to US 29, US 158 and NC Hwy 87. 16 miles on NC 87 and US 29 to new Outer Loop around Greensboro allowing easy access to Burlington, Raleigh, Winston-Salem and Greensboro/High Point. Short distance on US 29 N to Virginia. Lake Reidsville nearby off US 29 Business. All utilities are at the site.