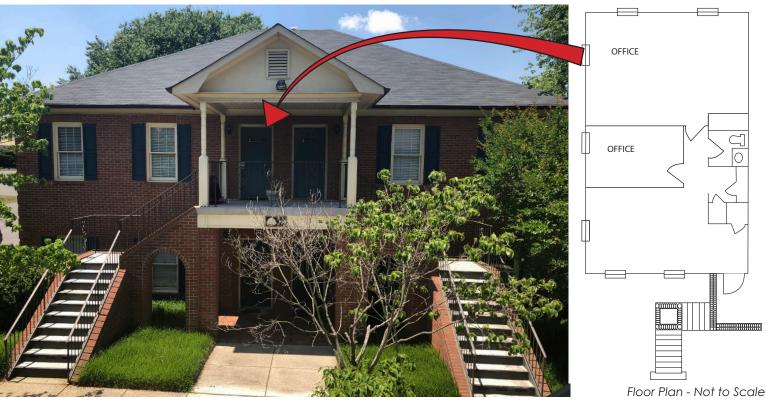

## **PROPERTY OVERVIEW**

Private Entrance & Private Parking
Kitchenette with refrigerator
Attractive Williamsburg Architecture
Individually controlled HVAC
Suite 503
1,000 SF - 2nd Floor
\$800 per month