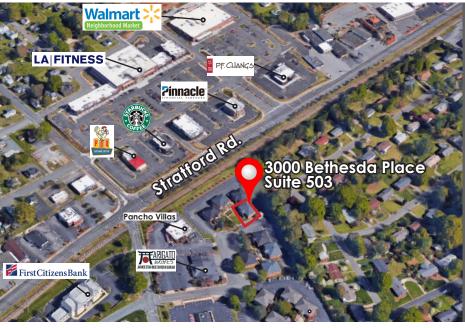

3000 Bethesda Pl. Winston-Salem, NC 27103

## FOR LEASE





## **PROPERTY OVERVIEW**

Private Entrance & Private Parking
Kitchenette with refrigerator
Attractive Williamsburg Architecture
Individually controlled HVAC
Suite 503
1,000 SF - 2nd Floor
\$800 per month



KEVIN HATCHER
Direct: 336.283.0419
Cell: 336.448.8205
kevin@millerhatcher.com

No warranty or representation is made for the accuracy or assumptions of the information contained herein. All information is subject to omissions, errors, price changes, prior sale, and/or withdrawal without notice. No liability is assumed for any inaccuracy of the information contained herein.