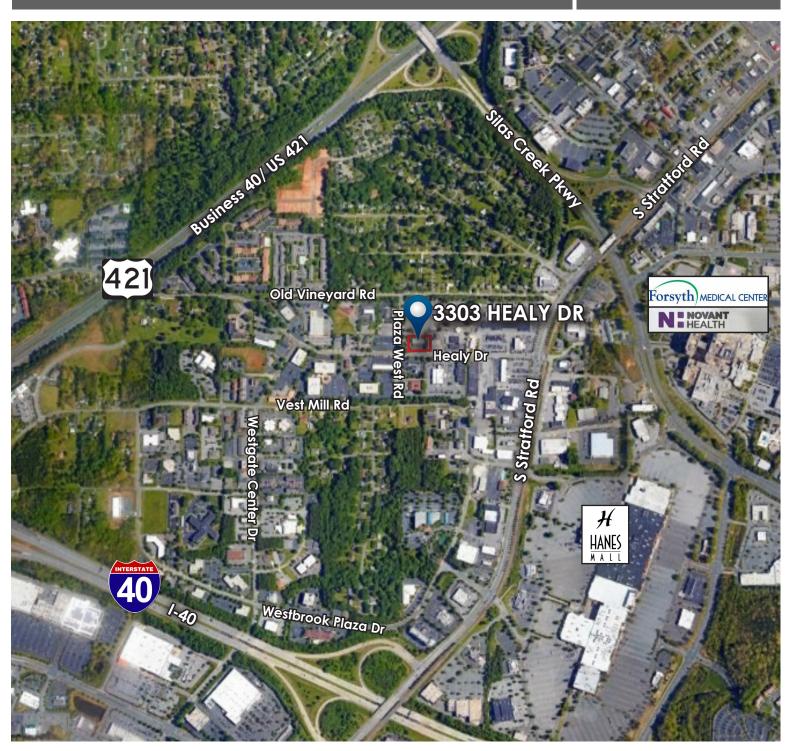

| LOCATION         |                          |            |                |                  |         |
|------------------|--------------------------|------------|----------------|------------------|---------|
| Address          | 3303 Healy Dr. Suite A/B |            |                |                  |         |
| City             | Winston-Salem            | Zip        | 27103          | County           | Forsyth |
| PROPERTY DETAILS |                          |            |                |                  |         |
| Property Type    | Office                   | Acres ±    | 0.19           | Flooring         | Carpet  |
| Available SqFt±  | 1,770                    | Floors     | 1              | Roof             | Flat    |
| Office SqFt ±    | 1,770                    | Restrooms  | 2              | Parking          | 20      |
| Building SqFt ±  | 4,821                    | Renovated  | Yes            | Ceiling Height ± | 8 1/2'  |
| UTILITIES        |                          |            |                |                  |         |
| Electrical       | 110Amps                  | Sewer      | City           | Heat             | Gas     |
| Water            | City                     | Air        | Central        |                  |         |
| TAX INFO         |                          |            |                |                  |         |
| Zoning           | GO                       | Tax Block  |                | Tax PIN          |         |
| PRICING          |                          |            |                |                  |         |
| Rent/mo ±        | \$2,433.75               | Lease Type | Modified Gross |                  |         |
| Lease Rt/SqFt ±  | \$16.50                  | Tax Value  | \$748,500      |                  |         |
| COLUMENTO        |                          |            |                |                  |         |