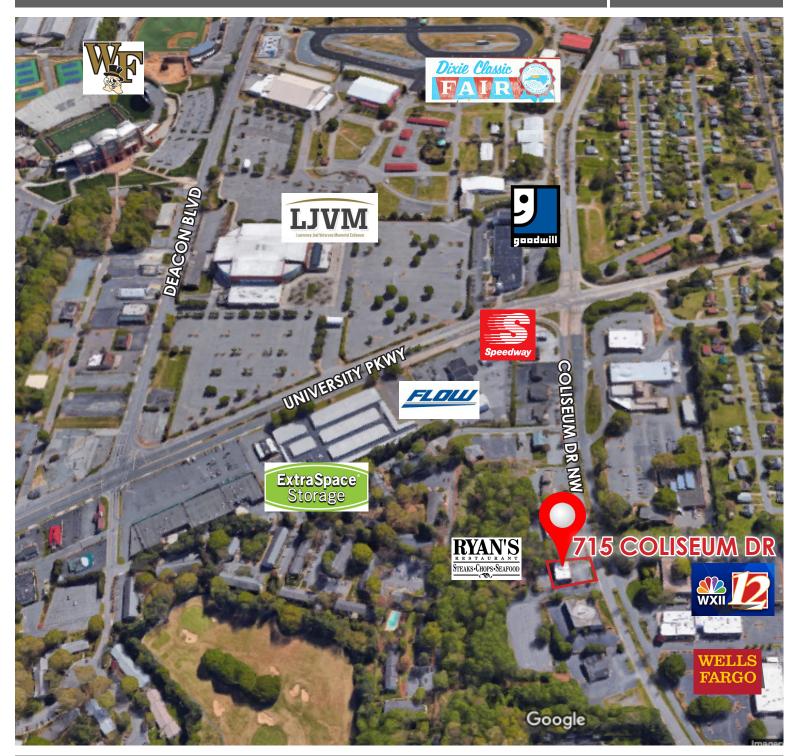

To learn more about this property:

PHILIP PRICE

Direct: 336.283.0643 Mobile: 336.558.7015

Email: Phil@millerhatcher.com

715 Coliseum Dr. Winston-Salem, NC 27106

LOCATION

To learn more about this property:

PHILIP PRICE

## 715 Coliseum Dr. Winston-Salem, NC 27106

DETAILS

| LOCATION         |                      |               |             |                 |              |
|------------------|----------------------|---------------|-------------|-----------------|--------------|
| Address          | 715 Coliseum Dr.     |               |             |                 |              |
| City             | Winston-Salem        | Zip           | 27106       | County          | Forsyth      |
| PROPERTY DETAILS |                      |               |             |                 |              |
| Property Type    | Office               | Acres ±       | .37         | Dimensions ±    |              |
| Available SqFt±  | 4,000                | Floors        | 2           | Ceiling Height± | 9'           |
| Office SqFt ±    | 4,000                | Restrooms     | 2           | Parking ±       | 24           |
| Building SqFt ±  | 8,064                | Flooring      | Concrete    | Docks ±         | N/A          |
| Year Built       | 1973                 | Roof          | Flat        | Drive-ins ±     | N/A          |
| Renovated        | Owner to upfit       | Bldg Exterior | Brick/Block | Sprinklered     | No           |
| UTILITIES        |                      |               |             |                 |              |
| Electrical       | Duke Energy          | Sewer         | City        | Heat            | HVAC         |
| Water            | City                 | Air           | HVAC        | Gas             | No           |
| TAX INFO         |                      |               |             |                 |              |
| Tax PIN          | 6826-76-0594         | Zoning        | НВ          | Тах Мар         | 624866       |
| PRICING          |                      |               |             |                 |              |
| Rent/mo ±        | Not determined       |               |             | Lease Type      | Modified Net |
| Lease Rt/SqFt ±  | Upfit to suit tenant |               |             |                 |              |
| COMMENTS         |                      |               |             |                 |              |