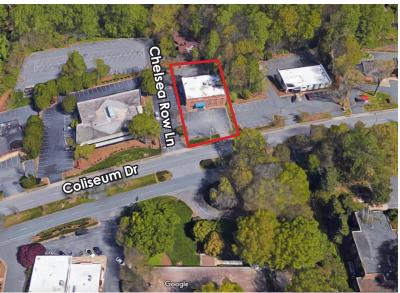

To learn more about this property:

PHILIP PRICE

Direct: 336.283.0643 Mobile: 336.558.7015

Email: Phil@millerhatcher.com

715 Coliseum Dr. Winston-Salem, NC 27106

LOCATION

To learn more about this property:

PHILIP PRICE

## 715 Coliseum Dr. Winston-Salem, NC 27106

DETAILS

| LOCATION         |                      |               |             |                 |              |
|------------------|----------------------|---------------|-------------|-----------------|--------------|
| Address          | 715 Coliseum Dr.     |               |             |                 |              |
| City             | Winston-Salem        | Zip           | 27106       | County          | Forsyth      |
| PROPERTY DETAILS |                      |               |             |                 |              |
| Property Type    | Office               | Acres ±       | .37         | Dimensions ±    |              |
| Available SqFt±  | 4,000                | Floors        | 2           | Ceiling Height± | 9'           |
| Office SqFt ±    | 4,000                | Restrooms     | 2           | Parking ±       | 24           |
| Building SqFt ±  | 8,064                | Flooring      | Concrete    | Docks ±         | N/A          |
| Year Built       | 1973                 | Roof          | Flat        | Drive-ins ±     | N/A          |
| Renovated        | Owner to upfit       | Bldg Exterior | Brick/Block | Sprinklered     | No           |
| UTILITIES        |                      |               |             |                 |              |
| Electrical       | Duke Energy          | Sewer         | City        | Heat            | HVAC         |
| Water            | City                 | Air           | HVAC        | Gas             | No           |
| TAX INFO         |                      |               |             |                 |              |
| Tax PIN          | 6826-76-0594         | Zoning        | НВ          | Тах Мар         | 624866       |
| PRICING          |                      |               |             |                 |              |
| Rent/mo ±        | Not determined       |               |             | Lease Type      | Modified Net |
| Lease Rt/SqFt ±  | Upfit to suit tenant |               |             |                 |              |
| COMMENTS         |                      |               |             |                 |              |