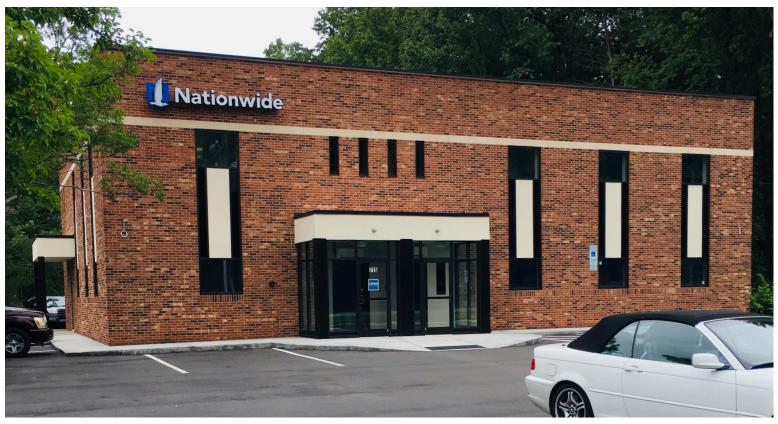

715 Coliseum Dr. Winston-Salem, NC 27106

FOR LEASE

- Downstairs office complex across from WXII in recently remodeled Nationwide building
- 4,000 SF± waiting to be up-fitted for you
- Breakroom with cabinetry and restrooms in place
- Lighted sign space is reserved at the easy-to-read second floor location
- Convenient parking for customers and staff

## COMMENIS

- Downstairs office complex across from WXII in recently remodeled Nationwide building
- 4,000 SF± waiting to be up-fitted for you
- Breakroom with cabinetry and restrooms in place
- Lighted sign space is reserved at the easy-to-read second floor location
- Convenient parking for customers and staff