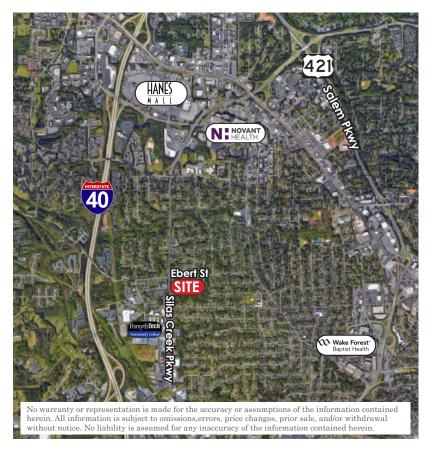

## **PROPERTY FEATURES**

- 2 lots totaling 1.03 ± Acres
- 260' frontage on Silas Creek Pkwy and 80' frontage on Ebert St.
- Silas Creek hosts 35,000 vehicles per day
- All Utilities are contiguous on the site
- Both lots are zoned RS-9
- Located between Hanes Mall Blvd and Peters Creek Pkwy
- Minutes from I-40 and Salem Pkwy
- Strategically located between Wake Forest Baptist Medical Center and Novant Health