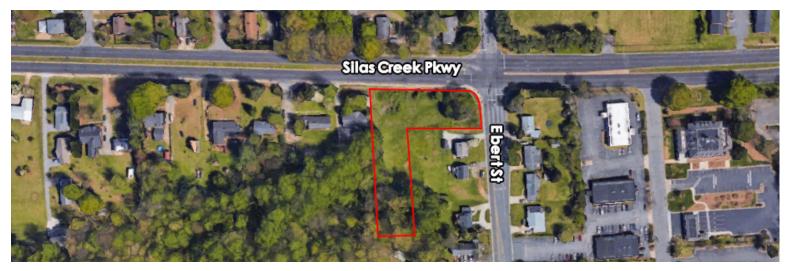

## **AVAILABILITY**

- 1.03 Acres
- \$35,000

## **PROPERTY FEATURES**

- 2 lots totaling 1.03 ± Acres
- 260' frontage on Silas Creek Pkwy and 80' frontage on Ebert St.
- Silas Creek hosts 35,000 vehicles per day
- All Utilities are contiguous on the site
- Both lots are zoned RS-9
- Located between Hanes Mall Blvd and Peters Creek Pkwy
- Minutes from I-40 and Salem Pkwy
- Strategically located between Wake Forest Baptist Medical Center and Novant Health