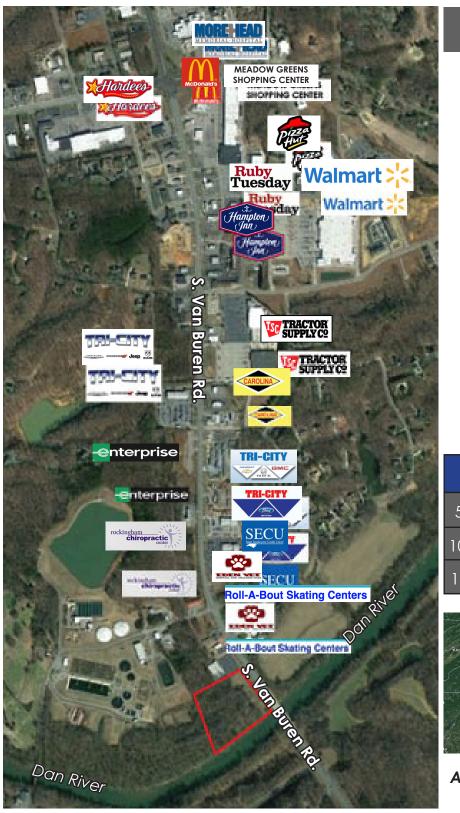

## **EXCELLENT TRAFFIC EXPOSURE**

5 ± Acres \$89,000

Zoning: Business General (Retail/Services)

Traffic Count is 20,000 daily

|            | Population | Average Household<br>Income |
|------------|------------|-----------------------------|
| 5 Minutes  | 2,199      | \$57,107                    |
| 10 Minutes | 18,092     | \$48,163                    |
| 15 Minutes | 36,470     | \$48,894                    |

Additional Lot Available >>> LOT A

No warranty or representation is made for the accuracy or assumptions of the information contained herein. All information is subject to omissions, errors, price changes, prior sale, and/or withdrawal without notice. No liability is assumed for any inaccuracy of the information contained herein.