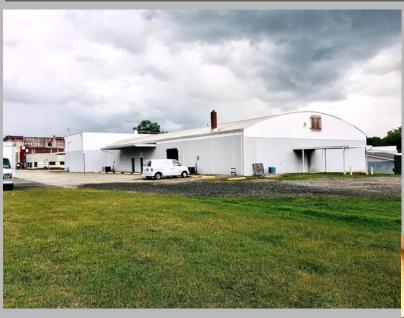

## **Building Highlights:**

- 12,150 SF
- 13' Ceiling height
- Two drive in doors
- Heated and air conditioned
  - 3.2 AC
  - At four corner intersection
- 10000 bypassing cars per day

BUILDING AND LAND REPRESENTED BY MILLER HATCHER, INC.