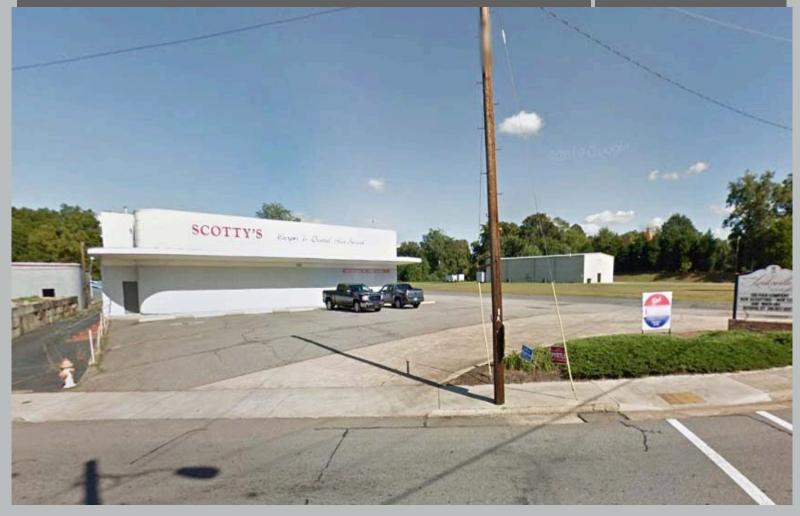

## **Building Highlights:**

- 12,150 SF
- 13' Ceiling height
- Two drive in doors
- Heated and air conditioned
  - 3.2 AC
  - At four corner intersection
- 10000 bypassing cars per day

BUILDING AND LAND REPRESENTED BY MILLER HATCHER, INC.

BUSINESS AND EQUIPMENT REPRESENTED BY SUNBELT BUSINESS BROKERS OF CHARLOTTE 704-897-8232
BILL STEFFENS- 704-644-1148 (mobile)

PHILIP PRICE Direct: 336.283.0643 Mobile: 336.558.7015

Email: Phil@millerhatcher.com