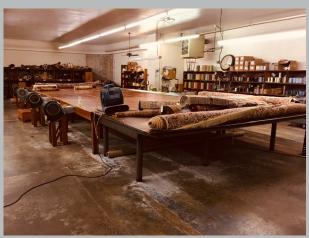

## **EQUIPMENT CONT.**

- Drying Room- Up to 37 rugs are heated at one time using natural gas heaters
  - **Rug Transporter**

Rug Cleaning Area-Rugs are cleaned on both sides using special tools. Fringe is hand washed