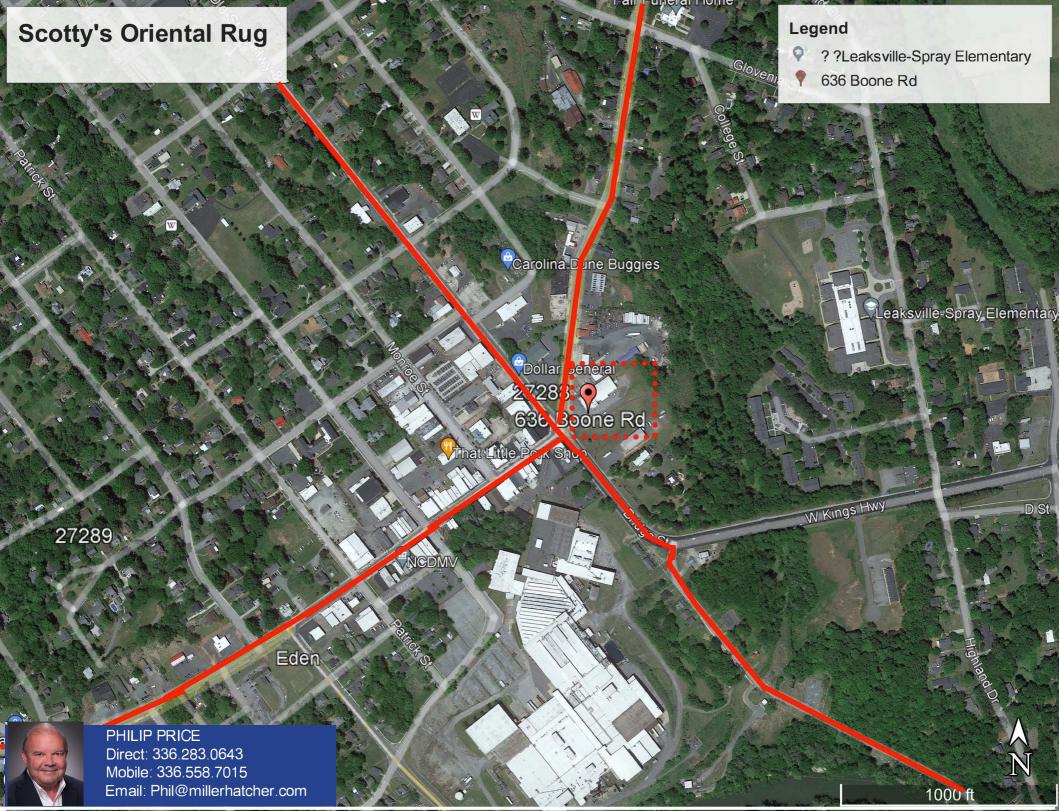

## **Building Highlights:**

- 12,150 SF
- 13' Ceiling height
- Two drive in doors
- Heated and air conditioned
  - 3.2 AC
  - At four corner intersection
- 10000 bypassing cars per day

BUILDING AND LAND REPRESENTED BY MILLER HATCHER, INC.

BUSINESS AND EQUIPMENT REPRESENTED BY SUNBELT BUSINESS BROKERS OF CHARLOTTE 704-897-8232
BILL STEFFENS- 704-644-1148 (mobile)

PHILIP PRICE Direct: 336.283.0643 Mobile: 336.558.7015

Email: Phil@millerhatcher.com