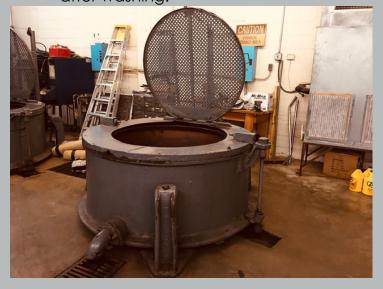

## **EQUIPMENT**

 Air Table-Used for repairs and for moving carpet. The machine is also used for surging and fringing.

**Extractors-** Two extractors are used to get water out of the rugs after washing.