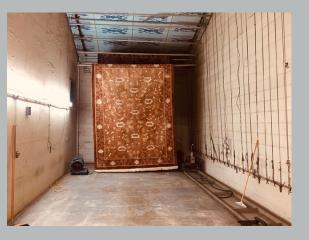

## **EQUIPMENT CONT.**

- Drying Room- Up to 37 rugs are heated at one time using natural gas heaters
  - **Rug Transporter**

Rug Cleaning Area-Rugs are cleaned on both sides using special tools. Fringe is hand washed